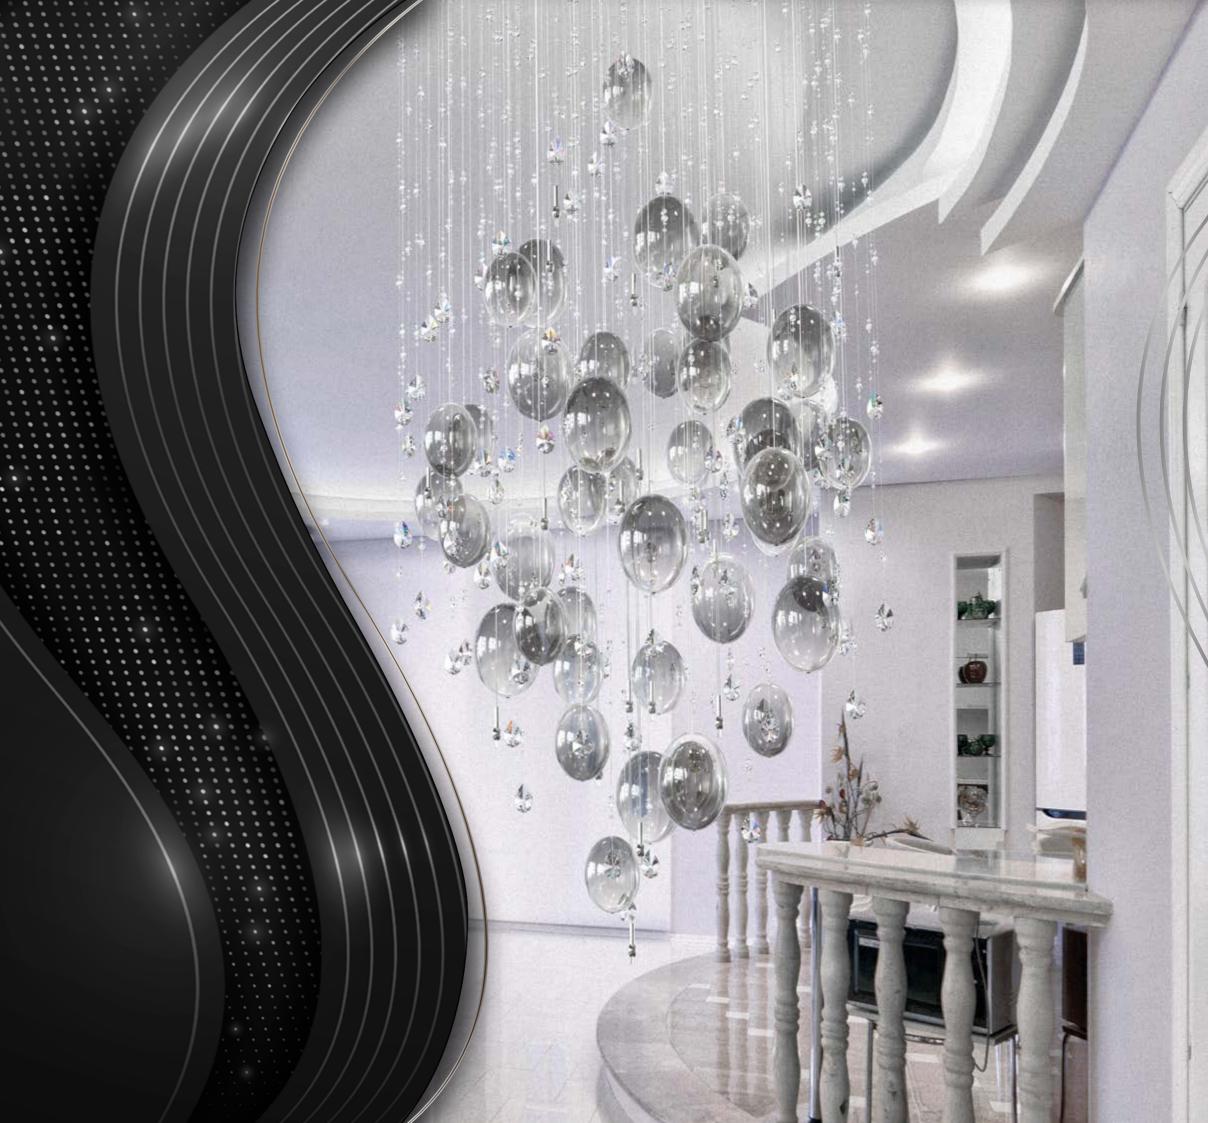

#### DAWN

This spectacular lighting fixture is inspired by a winter dawn. Its colourful rays and glittering embellishments evoking the last echoes of the night sky will be a stylish complement to your interior. A lighting fixture that lets you feel at one with nature.