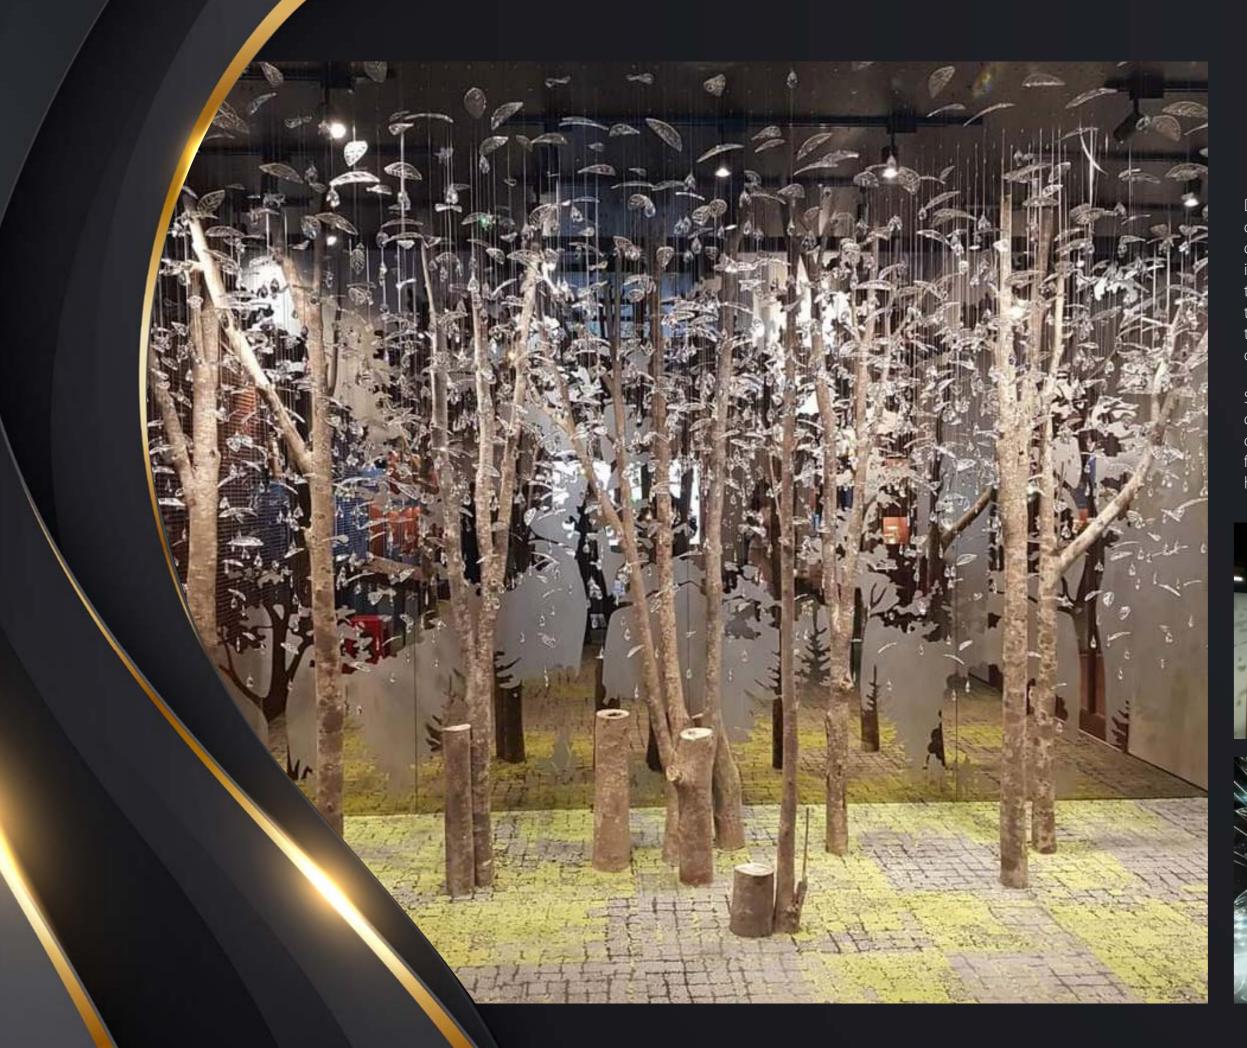

# CRYSTAL FOREST PROJECT

#### HANOI

Do you see the fusion of wood and crystal? Introducing the unique design of our designer Monika Šilhánová. The installation of leaves complemented by tree trunks, which blend perfectly into this small crystal forest, which was created to underline the values of the Vietnamese company Sao Thai Duong based in Hanoi.

Sao Thai Duong is a well-known company operating in the field of pharmaceutical cosmetics, made from natural herbs or from leaves. With a mission - To bring health and happiness to all.