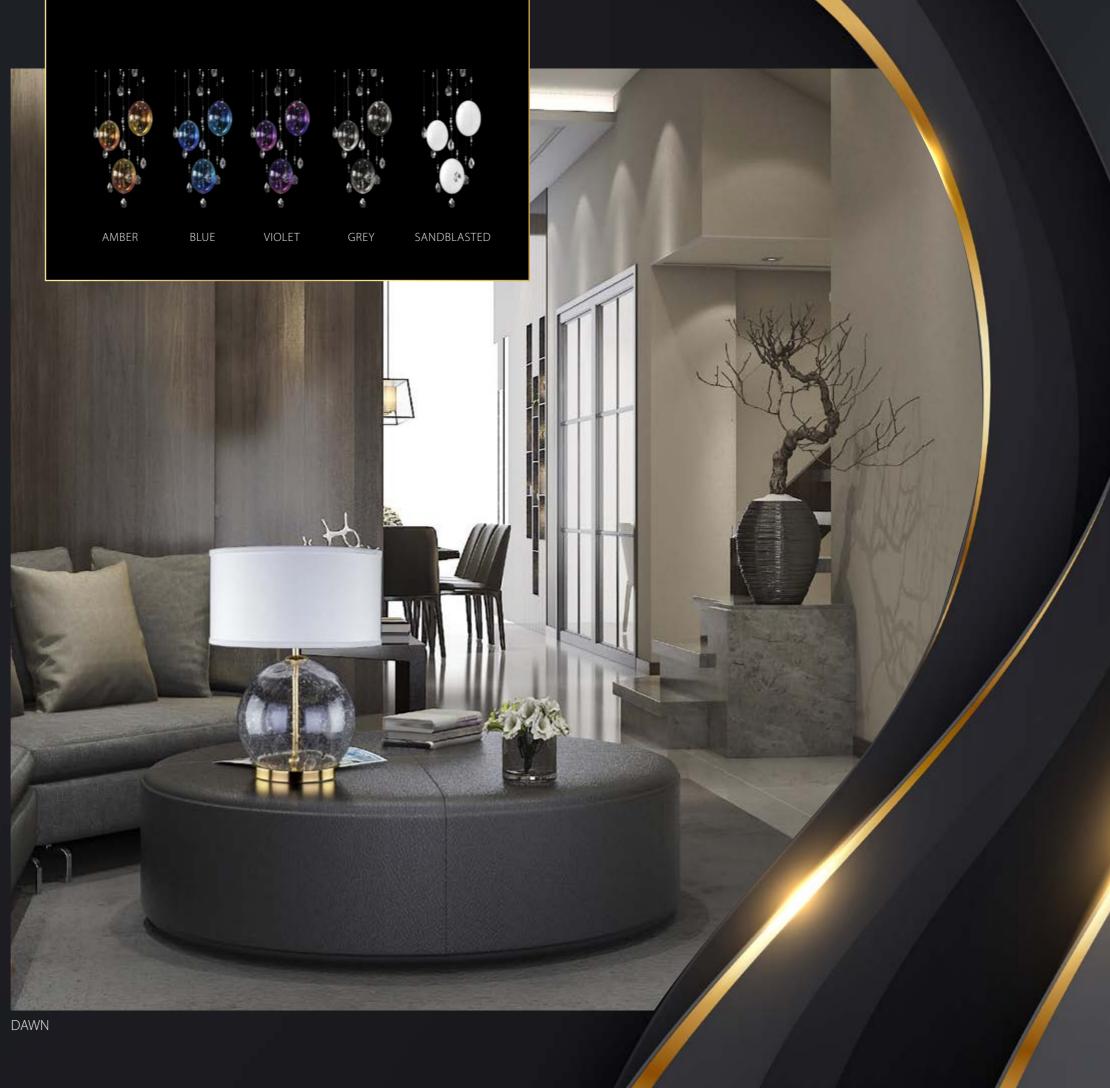

#### DAWN

This spectacular lighting fixture is inspired by a winter dawn. Its colourful rays and glittering embellishments evoking the last echoes of the night sky will be a stylish complement to your interior. A lighting fixture that lets you feel at one with nature.

DAWN 01 – CH | 1000x1000 mm 8x20W + 12x10W

DAWN 03 – CH | 1000x3400 mm 8x20W + 30x10W

DAWN 01 – TL | 280x350 mm | 1x40W

DAWN 01 – WL | 450x480x185 mm | 6x40W