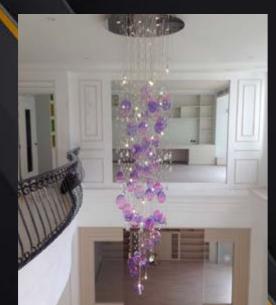

#### DAWN

This spectacular lighting fixture is inspired by a winter dawn. Its colourful rays and glittering embellishments evoking the last echoes of the night sky will be a stylish complement to your interior. A lighting fixture that lets you feel at one with nature.

DAWN 01 – CH | 1000x1000 mm 8x20W + 12x10W

DAWN 03 – CH | 1000x3400 mm 8x20W + 30x10W

DAWN 01 – TL | 280x350 mm | 1x40W

DAWN 01 – WL | 450x480x185 mm | 6x40W