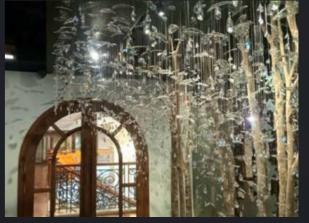

# CRYSTAL FOREST PROJECT

#### HANOI

Do you see the fusion of wood and crystal? Introducing the unique design of our designer Monika Šilhánová. The installation of leaves complemented by tree trunks, which blend perfectly into this small crystal forest, which was created to underline the values of the Vietnamese company Sao Thai Duong based in Hanoi.

Sao Thai Duong is a well-known company operating in the field of pharmaceutical cosmetics, made from natural herbs or from leaves. With a mission - To bring health and happiness to all.