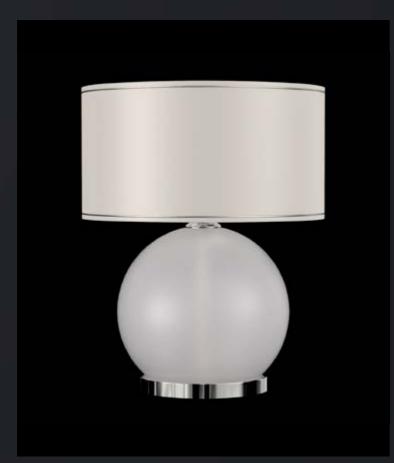

#### DAWN

This spectacular lighting fixture is inspired by a winter dawn. Its colourful rays and glittering embellishments evoking the last echoes of the night sky will be a stylish complement to your interior. A lighting fixture that lets you feel at one with nature.

DAWN 01 – CH | 1000x1000 mm 8x20W + 12x10W

DAWN 03 – CH | 1000x3400 mm 8x20W + 30x10W

DAWN 01 – TL | 280x350 mm | 1x40W

DAWN 01 – WL | 450x480x185 mm | 6x40W