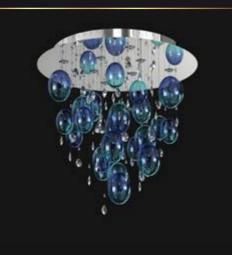

#### DAWN

This spectacular lighting fixture is inspired by a winter dawn. Its colourful rays and glittering embellishments evoking the last echoes of the night sky will be a stylish complement to your interior. A lighting fixture that lets you feel at one with nature.

DAWN 01 – CH | 1000x1000 mm 8x20W + 12x10W

DAWN 03 – CH | 1000x3400 mm 8x20W + 30x10W

DAWN 01 – TL | 280x350 mm | 1x40W

DAWN 01 – WL | 450x480x185 mm | 6x40W