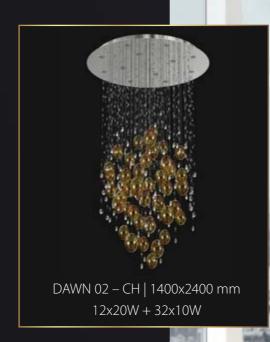

#### DAWN

This spectacular lighting fixture is inspired by a winter dawn. Its colourful rays and glittering embellishments evoking the last echoes of the night sky will be a stylish complement to your interior. A lighting fixture that lets you feel at one with nature.

DAWN 01 – CH | 1000x1000 mm 8x20W + 12x10W

DAWN 03 – CH | 1000x3400 mm 8x20W + 30x10W

DAWN 01 – TL | 280x350 mm | 1x40W

DAWN 01 – WL | 450x480x185 mm | 6x40W