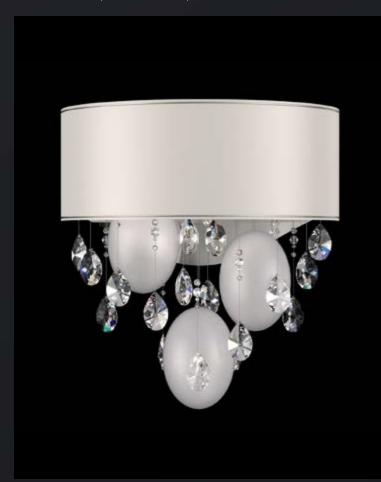

#### DAWN

This spectacular lighting fixture is inspired by a winter dawn. Its colourful rays and glittering embellishments evoking the last echoes of the night sky will be a stylish complement to your interior. A lighting fixture that lets you feel at one with nature.

DAWN 01 – CH | 1000x1000 mm 8x20W + 12x10W

DAWN 03 – CH | 1000x3400 mm 8x20W + 30x10W

DAWN 01 – TL | 280x350 mm | 1x40W

DAWN 01 – WL | 450x480x185 mm | 6x40W