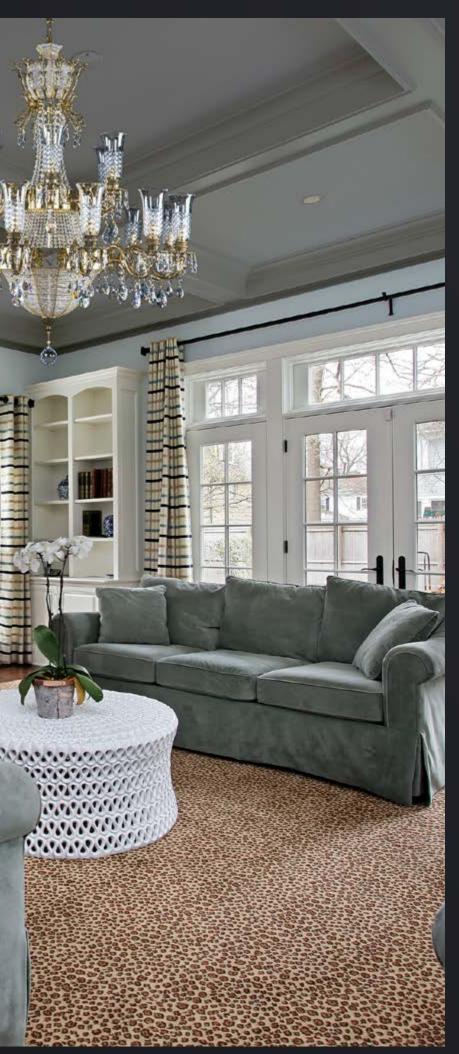

## LARGE SIZED CLASSIC CHANDELIERS

Majestic lighting fixtures richly decorated with chandelier pendants and an arrestingly original design. Choose this magnificent element to become a striking talking-point in your classic or modern interior.

SARA XXX. 1220x1300 mm | 30x40+3x60 W

THEODORA XXIV. 1200x2300 1200x2300 mm | 24x40 W

1600x1800 mm | 48x40 W

GEMMA dia. 1100 | 1100x1600 mm | 27x60 W

SPIRAL dia. 1200 | 1200x2300 mm | 5x40+15x60 W

AURELIE 42 | 1530x1560 mm | 42x40 W