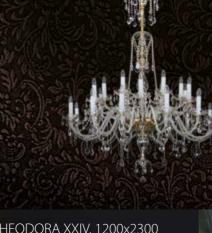

SARA XXX. 1220x1300 mm | 30x40+3x60 W

THEODORA XXIV. 1200x2300 1200x2300 mm | 24x40 W

1600x1800 mm | 48x40 W

GEMMA dia. 1100 | 1100x1600 mm | 27x60 W

SPIRAL dia. 1200 | 1200x2300 mm | 5x40+15x60 W

AURELIE 42 | 1530x1560 mm | 42x40 W