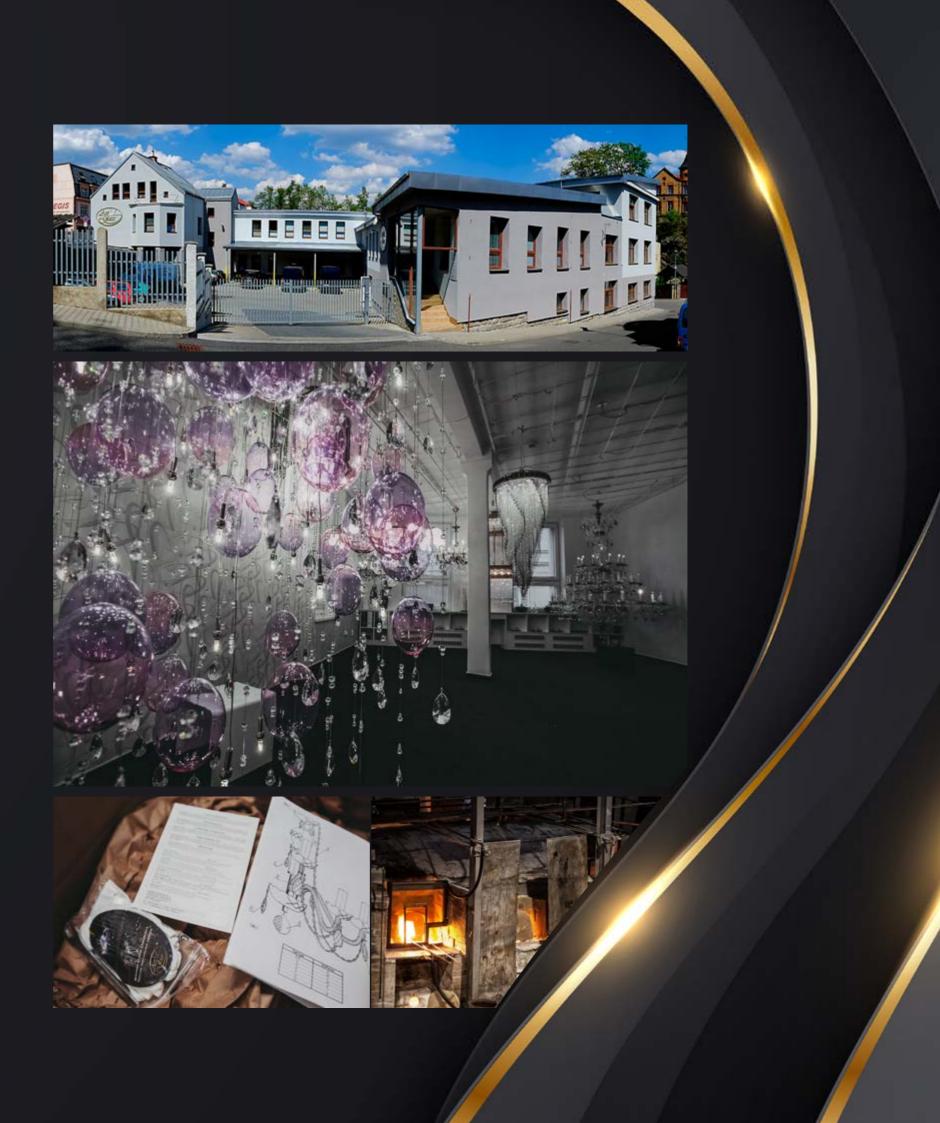

# ABOUT ARTGLASS

ARTGLASS is a producer of original and design-led lighting made from high-quality materials

> ARTGLASS Ltd. is a a producer of original and design-led lighting made from high-quality materials with a high proportion of manual craftsmanship. ARTGLASS has been active in the market for more than 27 years and operates with great success in 45 global markets.

> The company works very closely with renowned Czech glassmakers and world-famous designers. ARTGLASS's great strength is the company's inhouse team of progressive designers, whose original and unique ideas in terms of high-quality design now adorn countless interiors around the world.

> ARTGLASS's production programme can be divided into into three branches:

 – custom lighting – lighting projects for private residences, religious buildings (churches, temples, mosques), restaurants, hotels, etc.

- the production of traditional Czech crystal chandeliers
- modern design collections of lighting fixtures

We offer our clients a comprehensive solution for lighting, from the design and consultation phase through to advice and assembly. We also have a specially trained team of assemblers who install our products in clients' premises around the world.

### PRODUCTION

ARTGLASS is constantly investing in its development, new technologies and the skills of its employees.

Lighting designs and models are created in our own design studio, which is equipped with state of the art technology.

Using 3D software we are able to visualise the entire installation in its interior. We then elaborate on this proposal down to the last detail, including the preparation of technical documentation for production itself.

The company has a modern metal workshop where our specialists are able to construct even the most demanding metal structures for our installations.

All of our products meet the required standards and regulations and are certified by renowned global testing laboratories.