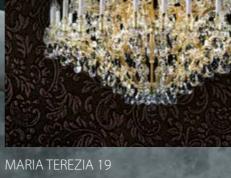

SARA XXX. 1220x1300 mm | 30x40+3x60 W

THEODORA XXIV. 1200x2300 1200x2300 mm | 24x40 W

1600x1800 mm | 48x40 W

GEMMA dia. 1100 | 1100x1600 mm | 27x60 W

SPIRAL dia. 1200 | 1200x2300 mm | 5x40+15x60 W

AURELIE 42 | 1530x1560 mm | 42x40 W