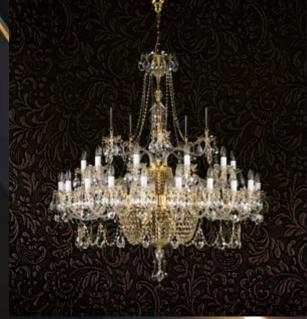

SARA XXX. 1220x1300 mm | 30x40+3x60 W

THEODORA XXIV. 1200x2300 1200x2300 mm | 24x40 W

1600x1800 mm | 48x40 W

GEMMA dia. 1100 | 1100x1600 mm | 27x60 W

SPIRAL dia. 1200 | 1200x2300 mm | 5x40+15x60 W

AURELIE 42 | 1530x1560 mm | 42x40 W