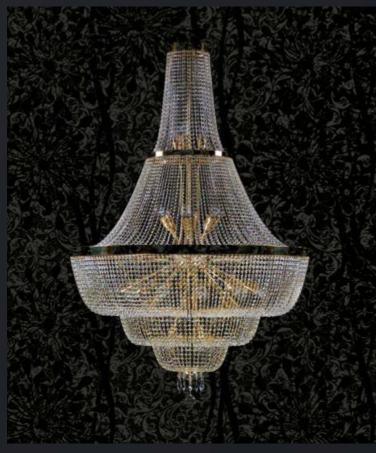

## LARGE SIZED CLASSIC CHANDELIERS

Majestic lighting fixtures richly decorated with chandelier pendants and an arrestingly original design. Choose this magnificent element to become a striking talking-point in your classic or modern interior.

SARA XXX. 1220x1300 mm | 30x40+3x60 W

THEODORA XXIV. 1200x2300 1200x2300 mm | 24x40 W

1600x1800 mm | 48x40 W

GEMMA dia. 1100 | 1100x1600 mm | 27x60 W

SPIRAL dia. 1200 | 1200x2300 mm | 5x40+15x60 W

AURELIE 42 | 1530x1560 mm | 42x40 W