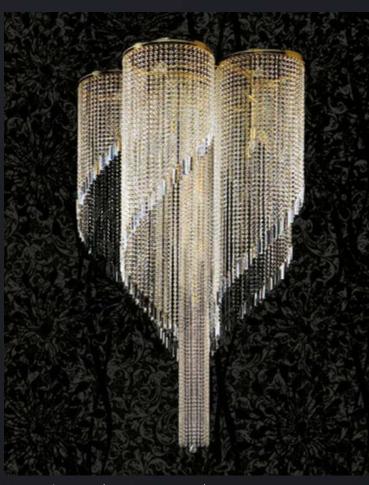

## LARGE SIZED CLASSIC CHANDELIERS

Majestic lighting fixtures richly decorated with chandelier pendants and an arrestingly original design. Choose this magnificent element to become a striking talking-point in your classic or modern interior.

SARA XXX. 1220x1300 mm | 30x40+3x60 W

THEODORA XXIV. 1200x2300 1200x2300 mm | 24x40 W

1600x1800 mm | 48x40 W

GEMMA dia. 1100 | 1100x1600 mm | 27x60 W

SPIRAL dia. 1200 | 1200x2300 mm | 5x40+15x60 W

AURELIE 42 | 1530x1560 mm | 42x40 W