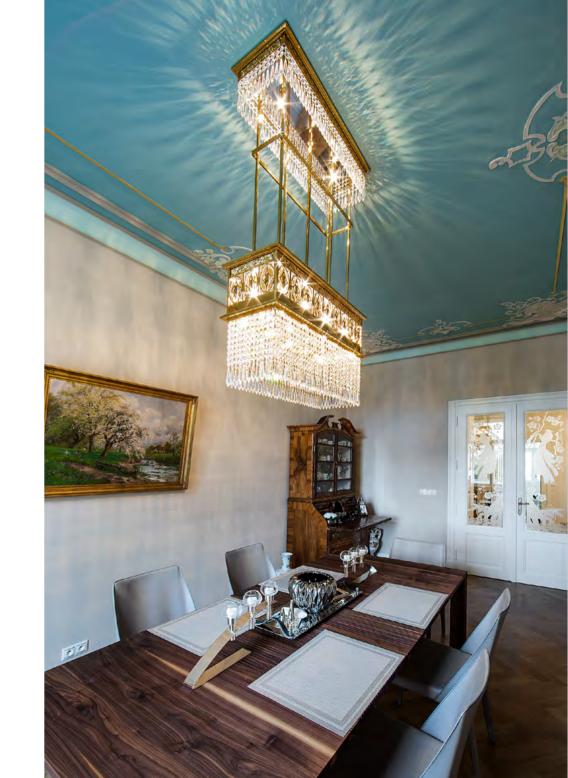

### A GLIMPSE OF OUR PROJECTS PRAGUE RESIDENCE PROJECT

Last but not least is an installation we completed in a private home in Prague in 2016. The lighting fixture designed for the entrance hall was inspired by the Wiener Secession style, and consists of a basket made of brass sheets, profiles and castings with eight lanterns around the perimeter, richly hung with glass tubes. The fixtures for the other rooms in the home follow a similar design so that all the lights complement each other nicely while respecting the customer's requirements.

The project also included crystal sinks, cut with great accuracy to the design of our lead designer. The whole installation is complemented by four all glass design tables made from blown glass. This project is a stunning example of ability to create unique lighting fixtures in line with our customer's expectations, and also to collaborate with other leading Czech glassworks and glassblowers to create additional complementary glass products.