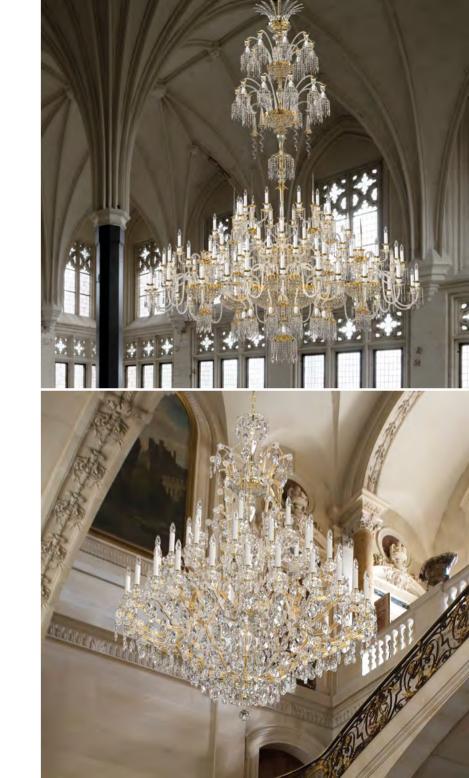

## OUR OFFER TRADITIONAL CZECH CRYSTAL CHANDELIERS

We are a proud follower of more than 500 years of tradition in chandelier production in the Czech Republic. ARTGLASS offers more than a thousand unique lighting products.

Our selection consists mainly of traditional lighting fixtures with glass or metal arms, basket and ceiling lights, lighting fixtures with cast metal arms, traditional Marie Therese chandeliers and contemporary crystal lighting fixtures. Every single lighting fixture from the ARTGLASS collection forms a perfect whole, giving the perfect decorative touch to traditional or modern interiors.