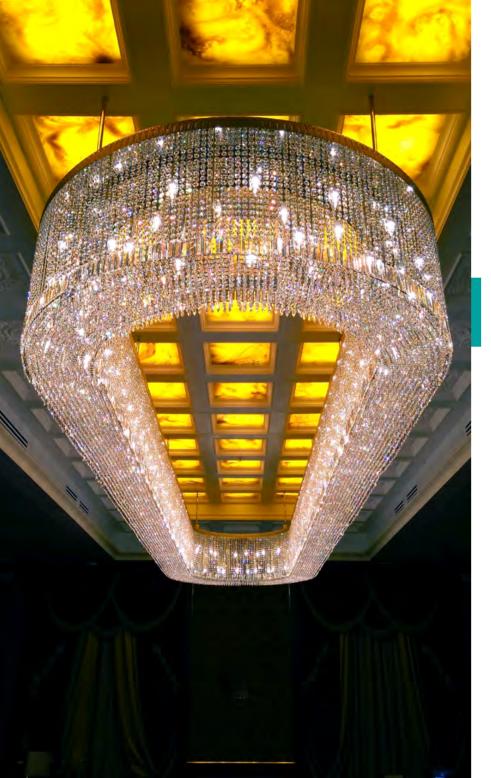

### A GLIMPSE OF OUR PROJECTS YANTARNAYA CASINO

The new Casino Yantarnaya interiors in Kaliningrad were fitted in 2017 with ArtGlass custom crystal lighting fixtures in modern design. Thousands of glittering crystals illuminated by a high number of light sources give the place the atmosphere of luxury and nobility.