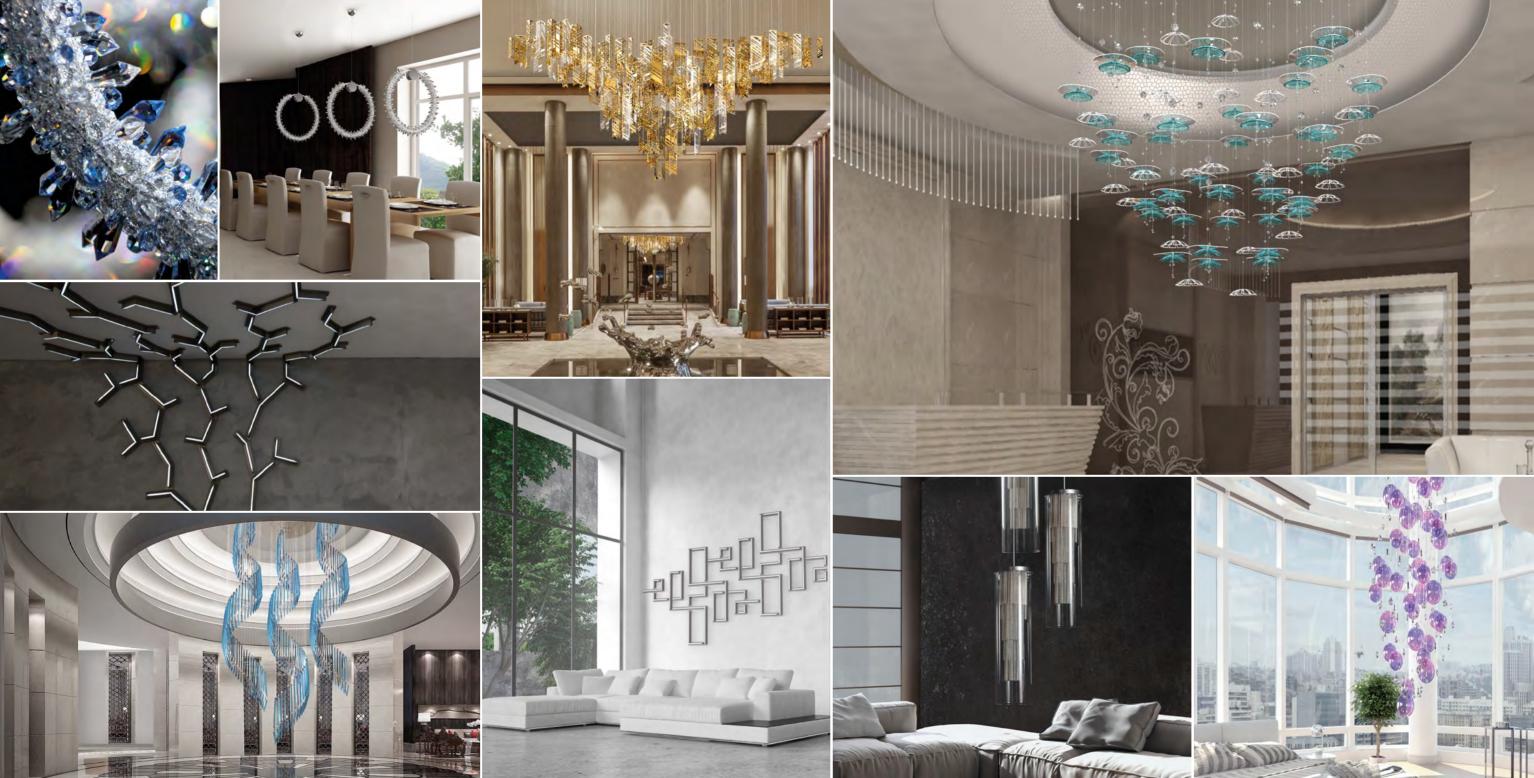

## OUR OFFER TRADITIONAL CZECH CRYSTAL CHANDELIERS

We are a proud follower of more than 500 years of tradition in chandelier production in the Czech Republic. ARTGLASS offers more than a thousand unique lighting products.

Our selection consists mainly of traditional lighting fixtures with glass or metal arms, basket and ceiling lights, lighting fixtures with cast metal arms, traditional Marie Therese chandeliers and contemporary crystal lighting fixtures. Every single lighting fixture from the ARTGLASS collection forms a perfect whole, giving the perfect decorative touch to traditional or modern interiors.

# OUR OFFER MODERN DESIGN COLLECTIONS

Modern design collections represent our original vision of transforming a project installation into a smaller model that will suitably complement a modern home. These contemporary design collections are displayed in all their glory in our new, unique "Vision" catalogue.

Vision features sophisticated lighting fixtures whose design and innovative execution will add flair and interest to any interior. The individual pieces are composed to form a lighting fixture customised to meet the specific needs of the customer, or constructed to form more cosy residential lighting, or even wall lamps.

### OUR OFFER CUSTOM-MADE CHANDELIERS

Our main focus at the moment is on custom-made chandeliers. Thanks to our exclusive experience in the field and our flexible production facilities, we can create unique or large-scale lighting to our own designs or to yours. Our experienced team of designers can accommodate all the'needs and requirements our customers may have. Our highly skilled craftsmen ensure high standards, top quality and original lighting products. 3D sketches created using Solid-Works software enable our customers to see how their lighting will look and to fine tune the details. Our team of designers has successfully completed hundreds of projects. This is testament to the impressive range of design and manufacturing capabilities of our company, which enable us to design lighting in perfect synchrony with our customers' interiors, be they traditional or contemporary, taking into account the requirements of different cultures.