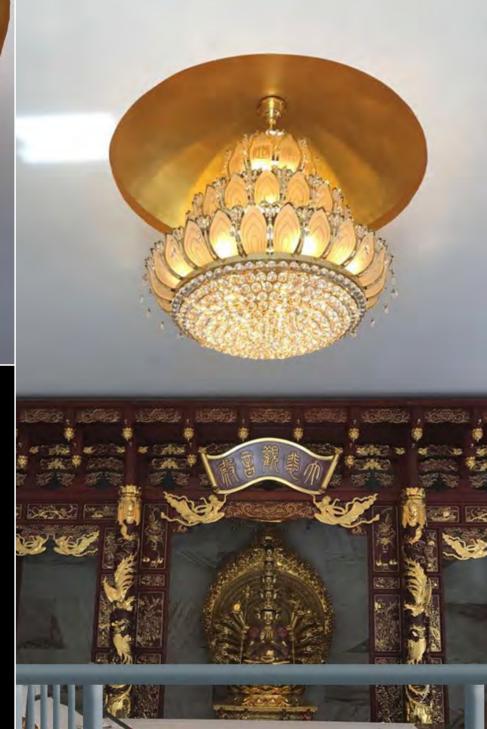

### A GLIMPSE OF OUR PROJECTS LOTUS SINGAPORE

It was an honor and a great pleasure when our customer asked us to produce a lotus flower-shaped lighting fixture for a private Buddhist temple. Lotus is in the Buddhist spiritual understanding the symbol of the beginning, the origin of life, the rebirth, and the purity. Let our lighting fixture, like a lotus flower in the nature that grows out of the mud to finally appear clean and radiant on the water surface, shine in that distant temple and brighten the eyes of the incoming in their spiritual moments.

The Tibetan Óm mani padmé húm on each individual lotus leaf of the fixture was also custom-made with respect to customer's request.