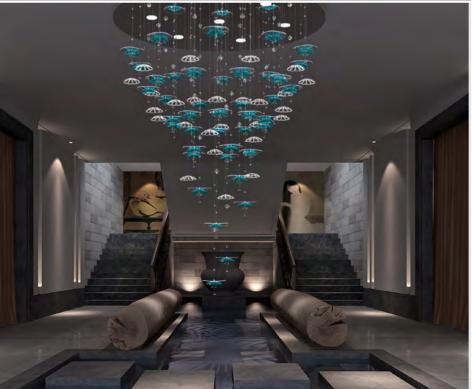

### OUR OFFER CUSTOM-MADE CHANDELIERS

Our main focus at the moment is on custom-made chandeliers. Thanks to our exclusive experience in the field and our flexible production facilities, we can create unique or large-scale lighting to our own designs or to yours. Our experienced team of designers can accommodate all the'needs and requirements our customers may have. Our highly skilled craftsmen ensure high standards, top quality and original lighting products. 3D sketches created using Solid-Works software enable our customers to see how their lighting will look and to fine tune the details. Our team of designers has successfully completed hundreds of projects. This is testament to the impressive range of design and manufacturing capabilities of our company, which enable us to design lighting in perfect synchrony with our customers' interiors, be they traditional or contemporary, taking into account the requirements of different cultures.