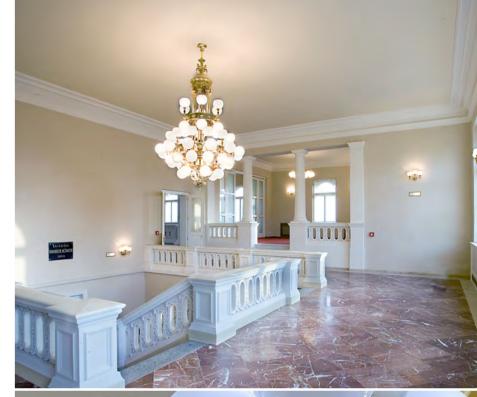

### A GLIMPSE OF OUR PROJECTS SHOOTING RANGE TÁBOR

The Neo-Renaissance Shooting Range Project in Tábor is another interesting project. Since its construction in 1895, the Renaissance Shooting Range has been a prestigious social venue. The beautiful hall has hosted various social events and concerts. In 2003, the whole area was proclaimed a national heritage site of the Czech Republic. The beautiful Renaissance interior of the shooting range is furnished with unique ArtGlass lighting fixtures. The golden basket lights with milk glass lamps dominate the grand staircases and walkways of the shooting range. ArtGlass worked on this special project in 2008.