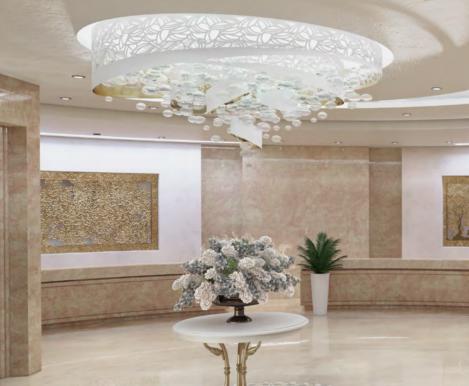

### A GLIMPSE OF OUR PROJECTS PRAGUE RESIDENCE PROJECT

Last but not least is an installation we completed in a private home in Prague in 2016. The lighting fixture designed for the entrance hall was inspired by the Wiener Secession style, and consists of a basket made of brass sheets, profiles and castings with eight lanterns around the perimeter, richly hung with glass tubes. The fixtures for the other rooms in the home follow a similar design so that all the lights complement each other nicely while respecting the customer's requirements.

The project also included crystal sinks, cut with great accuracy to the design of our lead designer. The whole installation is complemented by four all glass design tables made from blown glass. This project is a stunning example of ability to create unique lighting fixtures in line with our customer's expectations, and also to collaborate with other leading Czech glassworks and glassblowers to create additional complementary glass products.