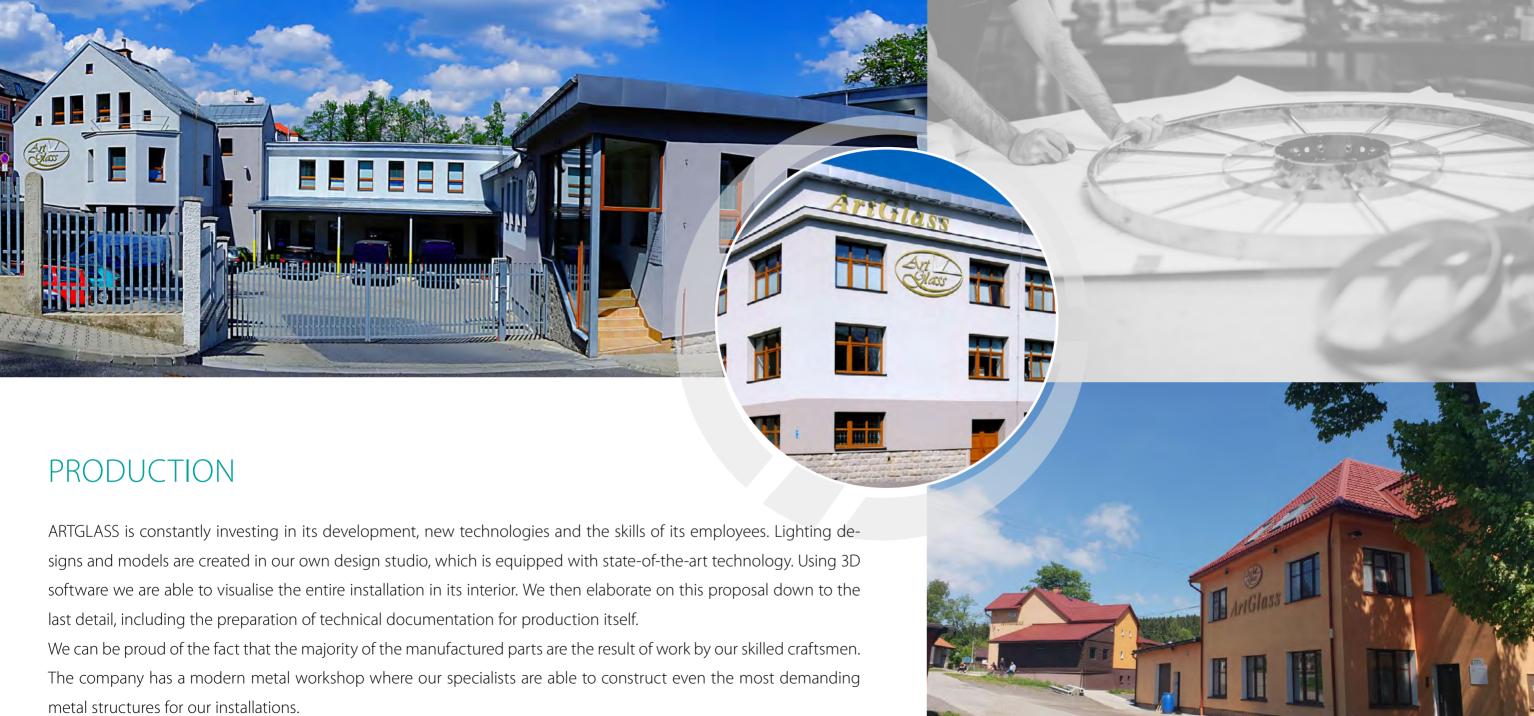

#### **PRODUCTION**

ARTGLASS is equipped with a modern ultrasonic washer, which ensures high quality cleaning of even the most complicated parts while also being environmentally friendly. In 2017 our new galvanizing plant and paint shop were completed, which significantly expanded the range of surface finish options we offer.

We also produce fittings and connecting accessories on automated machines. We produce approximately 25 kinds of chains and joints in various surface finishes, for our own use or for sale.

ARTGLASS cooperates with most Czech glassworks, both in the production of chandeliers with classic trimmings or when working on special installations. Czech glass masters create custom glass components for us, including arms, bowls, vases, stems; and unique design components such as flowers, butterflies, snowflakes and abstract elements that later create unique installations.