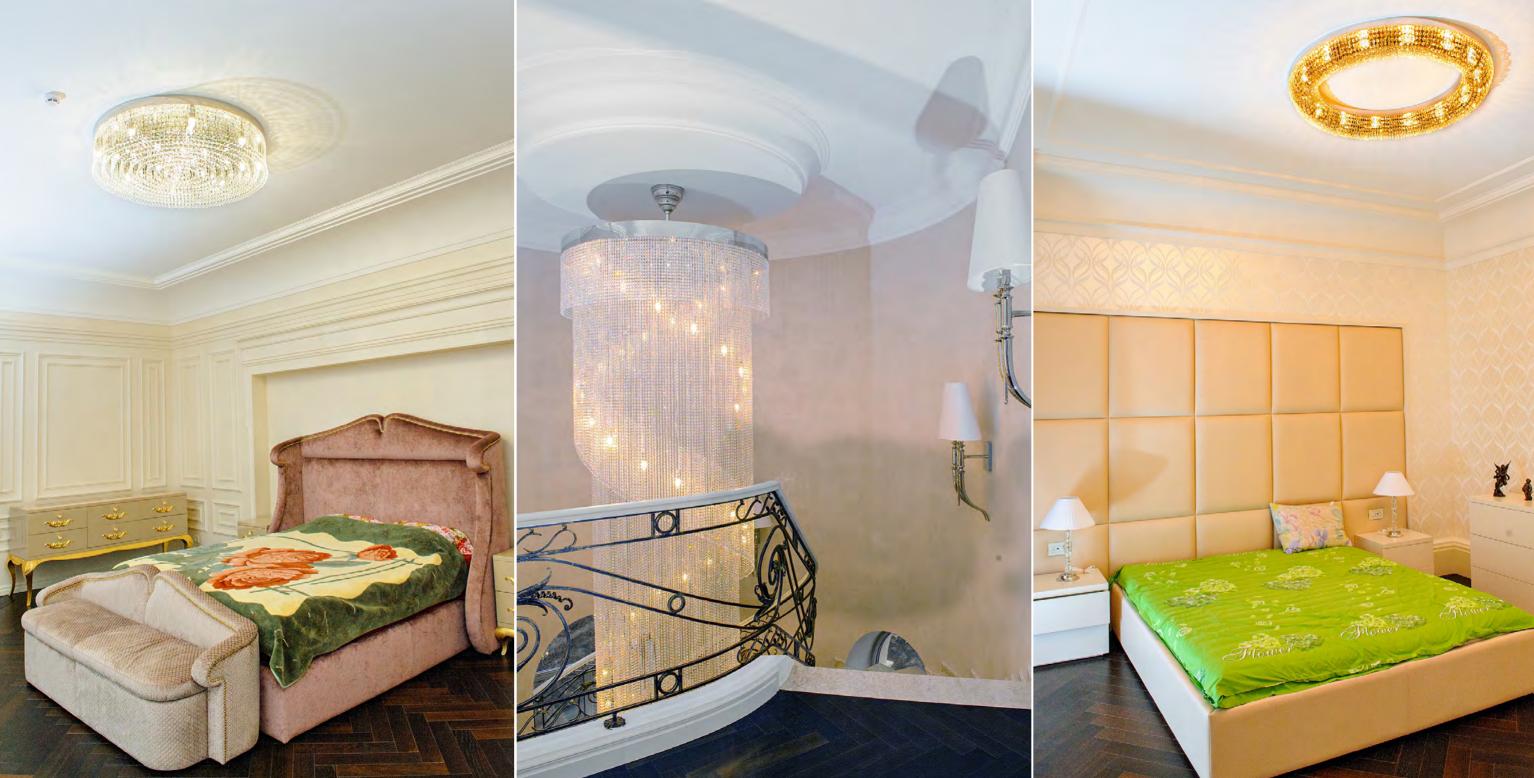

## OUR OFFER TRADITIONAL CZECH CRYSTAL CHANDELIERS

We are a proud follower of more than 500 years of tradition in chandelier production in the Czech Republic. ARTGLASS offers more than a thousand unique lighting products.

Our selection consists mainly of traditional lighting fixtures with glass or metal arms, basket and ceiling lights, lighting fixtures with cast metal arms, traditional Marie Therese chandeliers and contemporary crystal lighting fixtures. Every single lighting fixture from the ARTGLASS collection forms a perfect whole, giving the perfect decorative touch to traditional or modern interiors.