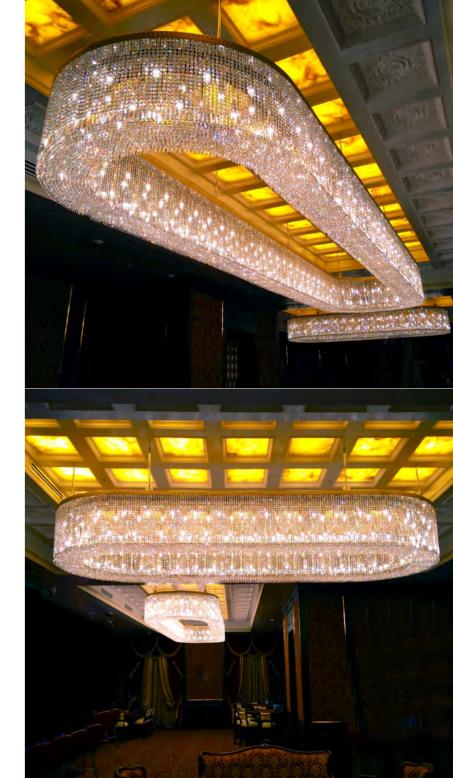

### A GLIMPSE OF OUR PROJECTS YANTARNAYA CASINO

The new Casino Yantarnaya interiors in Kaliningrad were fitted in 2017 with ArtGlass custom crystal lighting fixtures in modern design. Thousands of glittering crystals illuminated by a high number of light sources give the place the atmosphere of luxury and nobility.