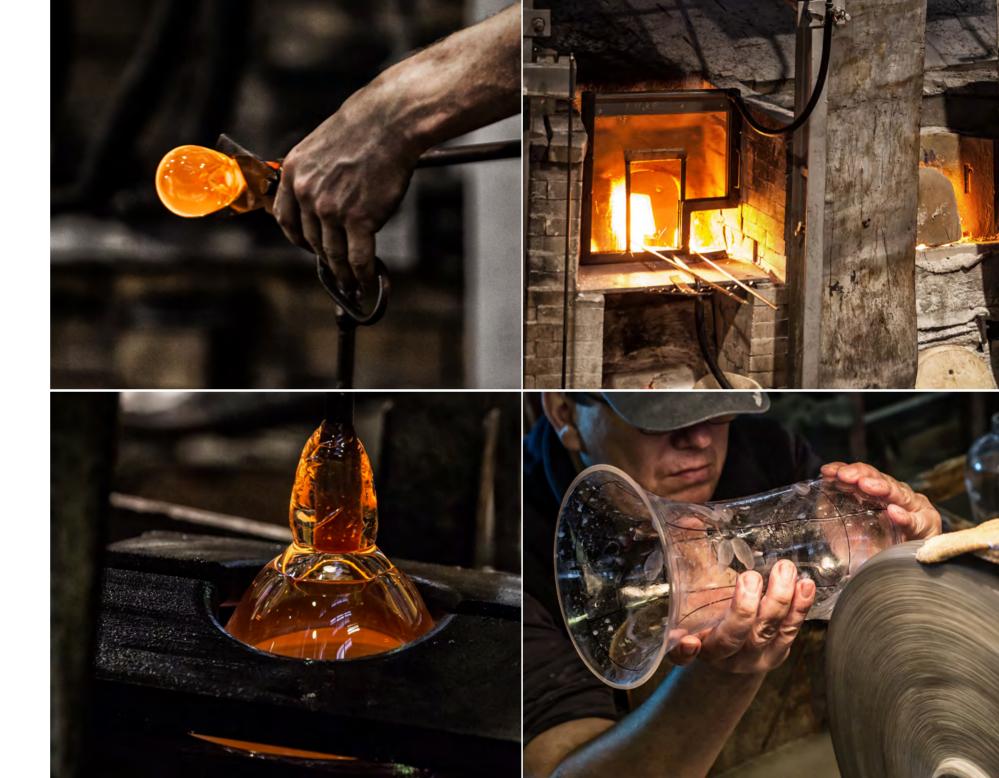

#### **PRODUCTION**

ARTGLASS is equipped with a modern ultrasonic washer, which ensures high quality cleaning of even the most complicated parts while also being environmentally friendly. In 2017 our new galvanizing plant and paint shop were completed, which significantly expanded the range of surface finish options we offer.

We also produce fittings and connecting accessories on automated machines. We produce approximately 25 kinds of chains and joints in various surface finishes, for our own use or for sale.

ARTGLASS cooperates with most Czech glassworks, both in the production of chandeliers with classic trimmings or when working on special installations. Czech glass masters create custom glass components for us, including arms, bowls, vases, stems; and unique design components such as flowers, butterflies, snowflakes and abstract elements that later create unique installations.

Our lighting installations use modern lighting technology and lighting control to enhance the beauty of our glass while meeting all the lighting requirements of the room.

## THE BIRTH OF A CHANDELIER DOME

Choosing the right lighting fixture can be a complex process – one we're here to help you with.

If you would like a bespoke fixture designed, we will give you a clearer idea of the fixture by showing you an outline, sketch or other visual references, often generated from the 3D model.