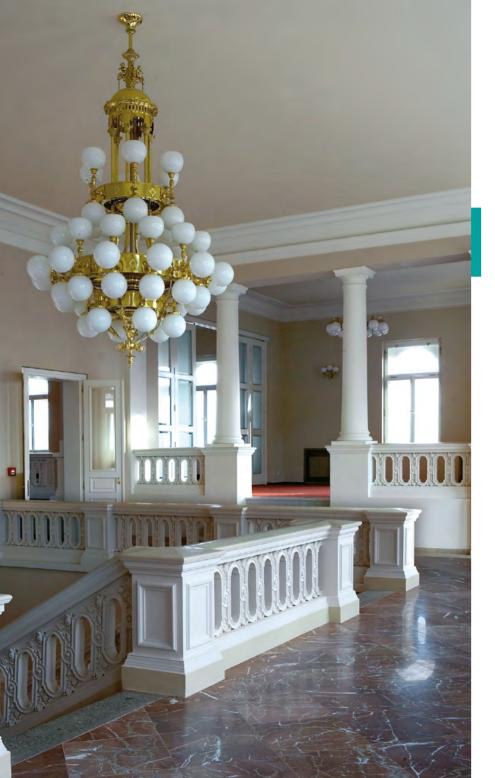

### A GLIMPSE OF OUR PROJECTS SHOOTING RANGE TÁBOR

The Neo-Renaissance Shooting Range Project in Tábor is another interesting project. Since its construction in 1895, the Renaissance Shooting Range has been a prestigious social venue. The beautiful hall has hosted various social events and concerts. In 2003, the whole area was proclaimed a national heritage site of the Czech Republic. The beautiful Renaissance interior of the shooting range is furnished with unique ArtGlass lighting fixtures. The golden basket lights with milk glass lamps dominate the grand staircases and walkways of the shooting range. ArtGlass worked on this special project in 2008.