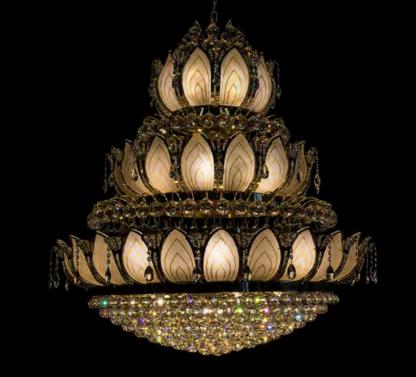

### A GLIMPSE OF OUR PROJECTS LOTUS SINGAPORE

It was an honor and a great pleasure when our customer asked us to produce a lotus flower-shaped lighting fixture for a private Buddhist temple. Lotus is in the Buddhist spiritual understanding the symbol of the beginning, the origin of life, the rebirth, and the purity. Let our lighting fixture, like a lotus flower in the nature that grows out of the mud to finally appear clean and radiant on the water surface, shine in that distant temple and brighten the eyes of the incoming in their spiritual moments.

The Tibetan Óm mani padmé húm on each individual lotus leaf of the fixture was also custom-made with respect to customer's request.