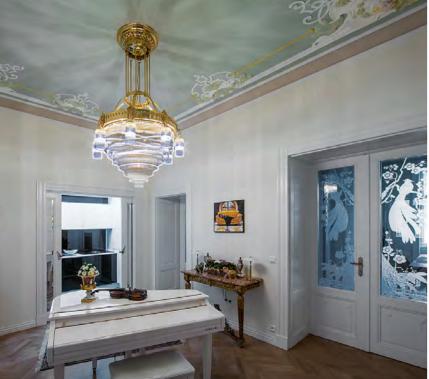

### A GLIMPSE OF OUR PROJECTS PRAGUE RESIDENCE PROJECT

Last but not least is an installation we completed in a private home in Prague in 2016. The lighting fixture designed for the entrance hall was inspired by the Wiener Secession style, and consists of a basket made of brass sheets, profiles and castings with eight lanterns around the perimeter, richly hung with glass tubes. The fixtures for the other rooms in the home follow a similar design so that all the lights complement each other nicely while respecting the customer's requirements.

The project also included crystal sinks, cut with great accuracy to the design of our lead designer. The whole installation is complemented by four all glass design tables made from blown glass. This project is a stunning example of ability to create unique lighting fixtures in line with our customer's expectations, and also to collaborate with other leading Czech glassworks and glassblowers to create additional complementary glass products.