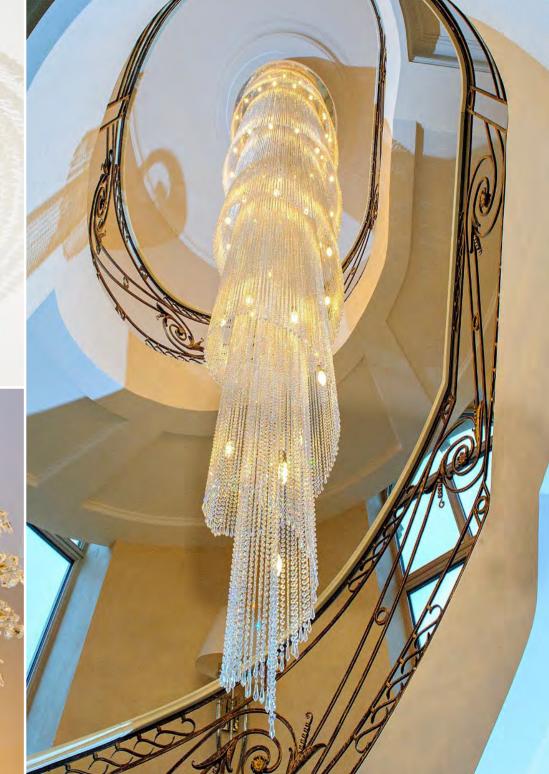

### A GLIMPSE OF OUR PROJECTS ODESSA RESIDENCE PROJECT

Our portfolio of projects includes a private residence in Odessa in Ukraine. In 2013, we fitted the residence with a combination of modern and traditional lighting. The rooms are decorated with custom ceiling or wall fixtures, including a beautiful Marie Therese chandelier and cast ceiling and wall lights. A huge custom-made crystal spiral fixture sets off the internal spiral staircase perfectly.