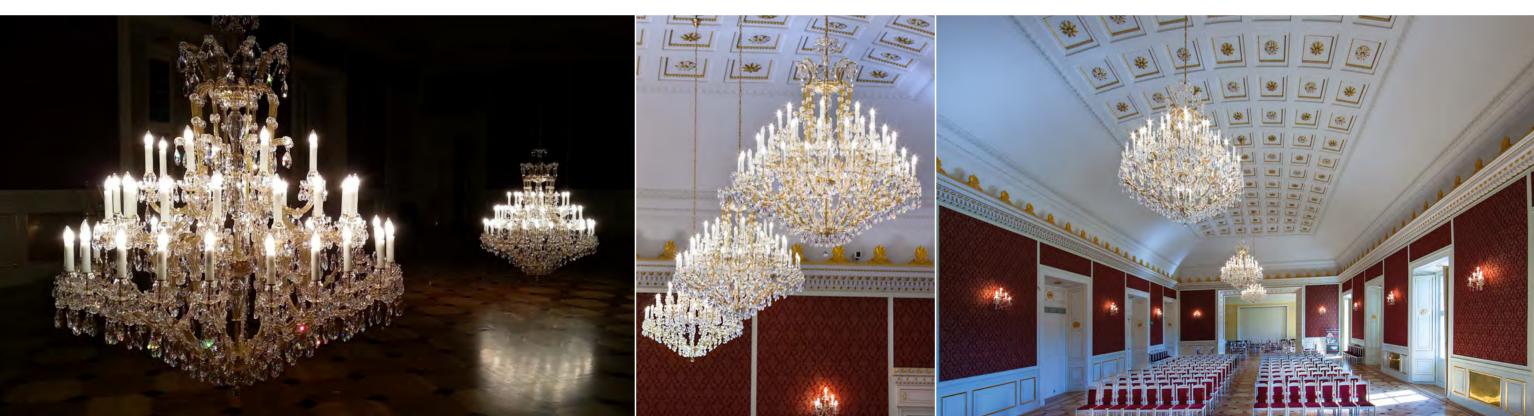

## A GLIMPSE OF OUR PROJECTS GREAT BRITAIN PRIVATE RESIDENCE

We have a private residence in the UK equipped with a combination of custom-made and residential lighting fixtures. The main element of the staircase interior is a custom made 6 meter high cascade lighting fixture. Individual cascades have irregular edges formed by shining trimmings that evoke overflowing water. The other rooms of the residence were equipped with smaller trimmings fixtures that underline the exquisite design of the entire mansion.