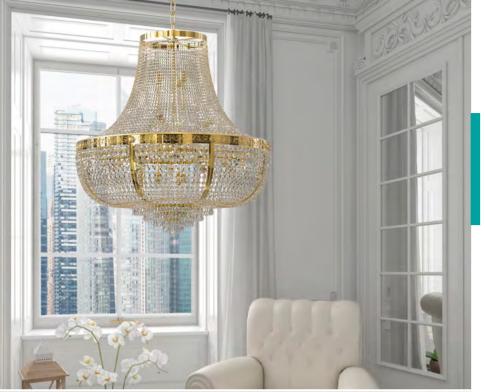

## OUR OFFER TRADITIONAL CZECH CRYSTAL CHANDELIERS

We are a proud follower of more than 500 years of tradition in chandelier production in the Czech Republic. ARTGLASS offers more than a thousand unique lighting products.

Our selection consists mainly of traditional lighting fixtures with glass or metal arms, basket and ceiling lights, lighting fixtures with cast metal arms, traditional Marie Therese chandeliers and contemporary crystal lighting fixtures. Every single lighting fixture from the ARTGLASS collection forms a perfect whole, giving the perfect decorative touch to traditional or modern interiors.