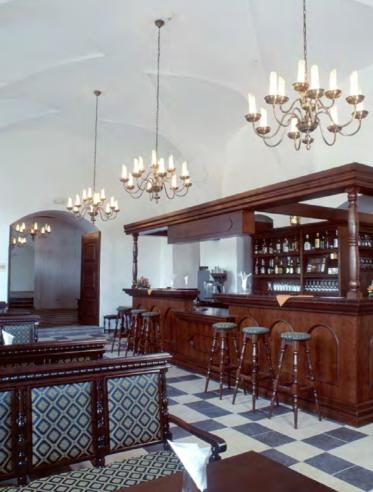

### A GLIMPSE OF OUR PROJECTS SAGAN CASTLE

Another successful project was Sagan Castle in Poland, which has a rich history that dates back to the 13th century. In 2013 we furnished Sagan Castle with traditional Marie Therese chandeliers and ArtGlass lighting fixtures - they adorn the baroque interior of the castle beautifully and accentuate the exquisite architecture of that period.