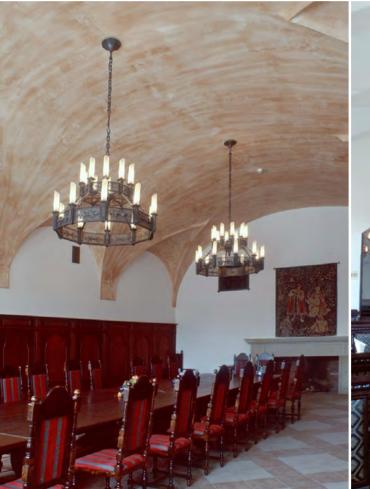

### A GLIMPSE OF OUR PROJECTS HOTEL RŮŽE

The Růže project, finished in 2001, is just one of the many successful projects we have completed. In the historical center of Český Krumlov, a UNESCO World Heritage Site, the former 16th-century Jesuit college has been converted into a beautiful boutique hotel, Hotel Růže. Chandeliers with metal arms, specially tailored by ArtGlass to fit the interiors of the Hotel Růže, provide unique decoration for the hotel's conference rooms: the Jesuit and Hall and the Banquet Hall. The hotel rooms are also decorated with ArtGlass lighting fixtures.