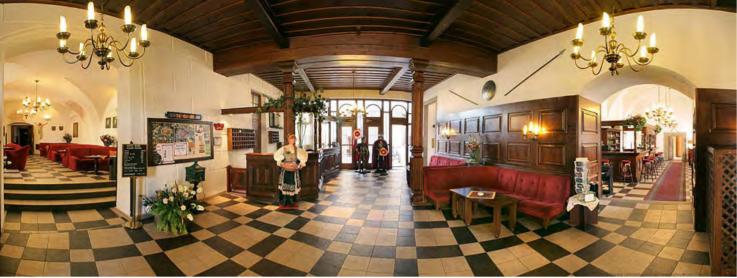

### A GLIMPSE OF OUR PROJECTS HOTEL RŮŽE

The Růže project, finished in 2001, is just one of the many successful projects we have completed. In the historical center of Český Krumlov, a UNESCO World Heritage Site, the former 16th-century Jesuit college has been converted into a beautiful boutique hotel, Hotel Růže. Chandeliers with metal arms, specially tailored by ArtGlass to fit the interiors of the Hotel Růže, provide unique decoration for the hotel's conference rooms: the Jesuit and Hall and the Banquet Hall. The hotel rooms are also decorated with ArtGlass lighting fixtures.