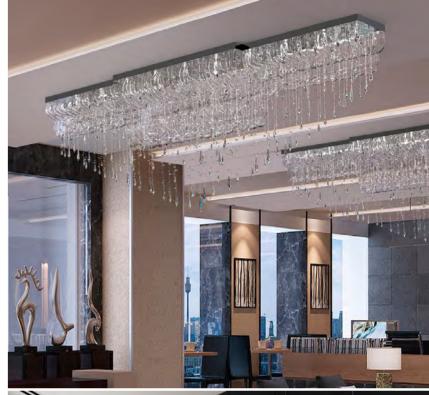

## OUR OFFER TRADITIONAL CZECH CRYSTAL CHANDELIERS

We are a proud follower of more than 500 years of tradition in chandelier production in the Czech Republic. ARTGLASS offers more than a thousand unique lighting products.

Our selection consists mainly of traditional lighting fixtures with glass or metal arms, basket and ceiling lights, lighting fixtures with cast metal arms, traditional Marie Therese chandeliers and contemporary crystal lighting fixtures. Every single lighting fixture from the ARTGLASS collection forms a perfect whole, giving the perfect decorative touch to traditional or modern interiors.