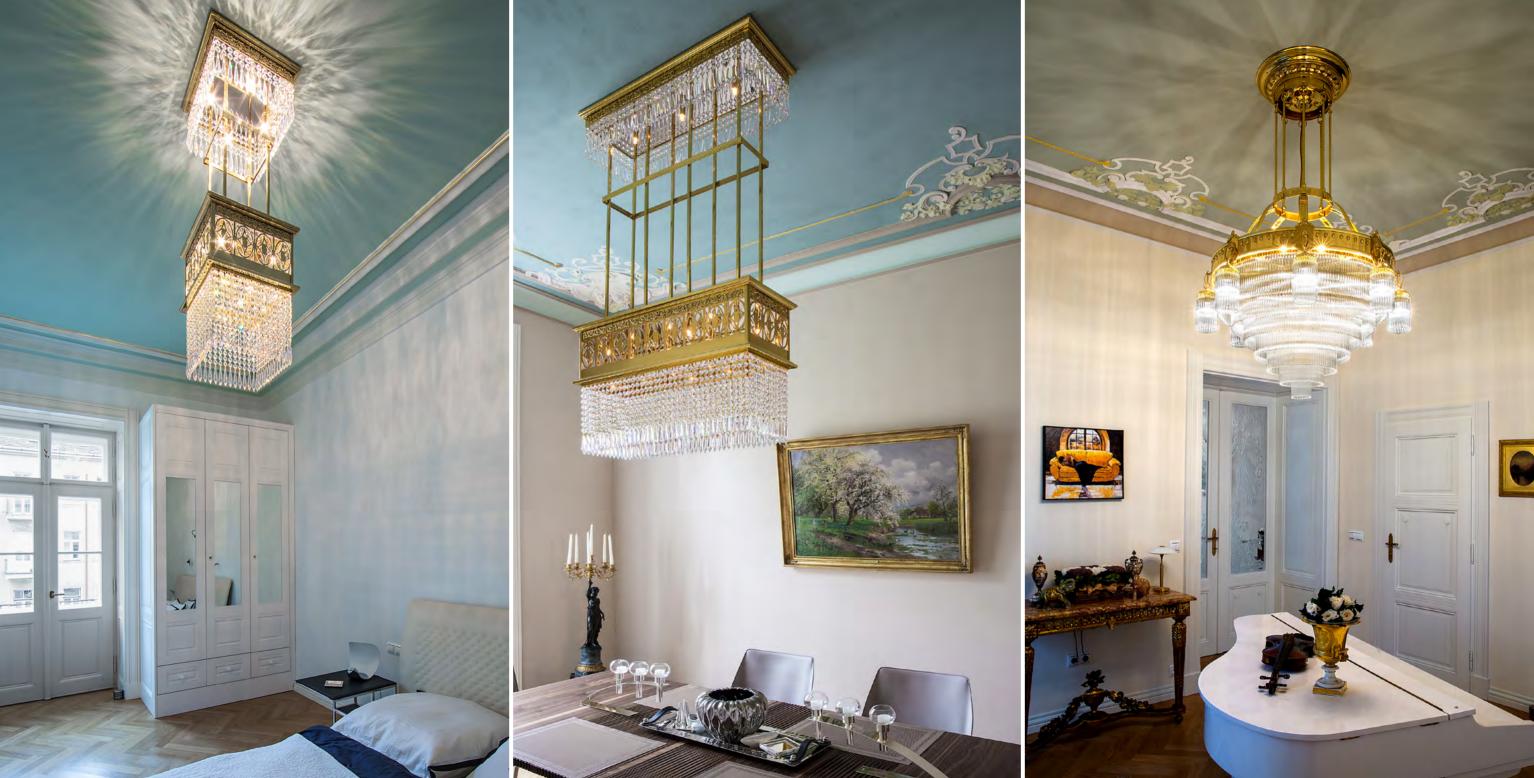

### A GLIMPSE OF OUR PROJECTS PRAGUE RESIDENCE PROJECT

Last but not least is an installation we completed in a private home in Prague in 2016. The lighting fixture designed for the entrance hall was inspired by the Wiener Secession style, and consists of a basket made of brass sheets, profiles and castings with eight lanterns around the perimeter, richly hung with glass tubes. The fixtures for the other rooms in the home follow a similar design so that all the lights complement each other nicely while respecting the customer's requirements.

The project also included crystal sinks, cut with great accuracy to the design of our lead designer. The whole installation is complemented by four all glass design tables made from blown glass. This project is a stunning example of ability to create unique lighting fixtures in line with our customer's expectations, and also to collaborate with other leading Czech glassworks and glassblowers to create additional complementary glass products.