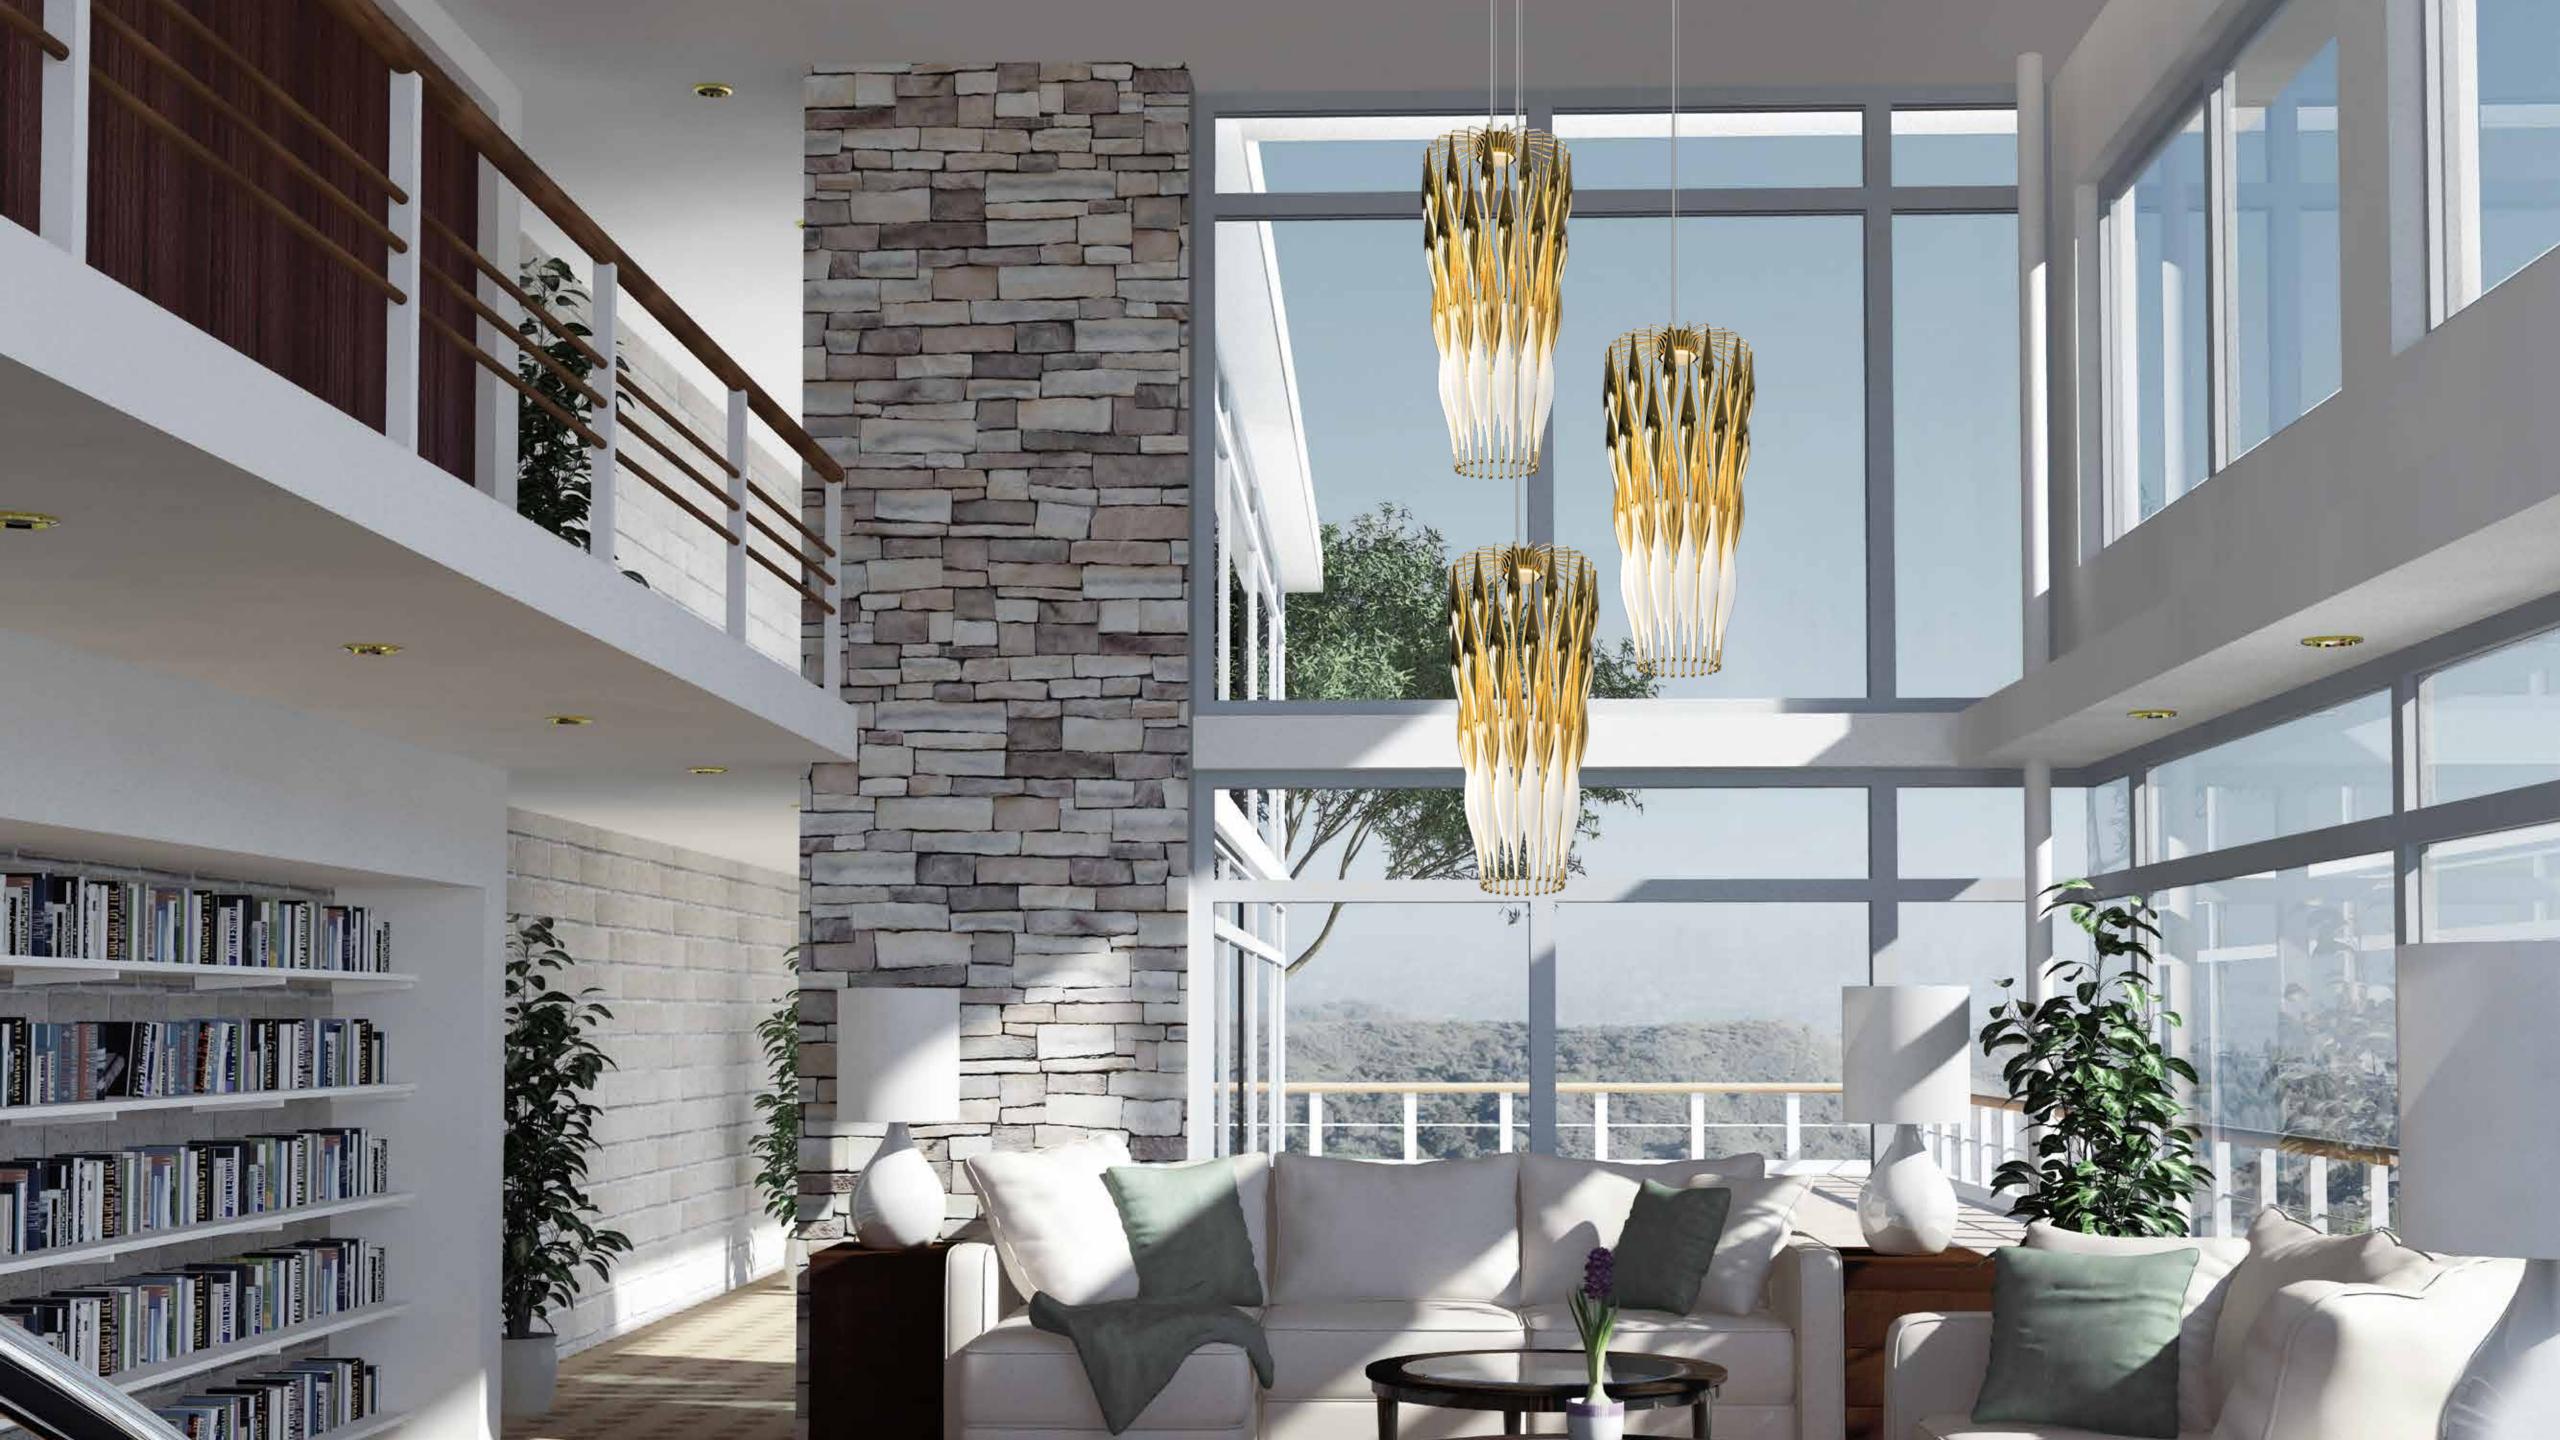

Manhattan is a ceiling installation inspired by the city's silhouette, a city landscape full of modern skyscrapers. It consists of a number of detailed glass and metalelements that refer to the technical construction of the modern period. The play on individual, triangular-like elements reminiscent of beam construction has anextraordinary charm.