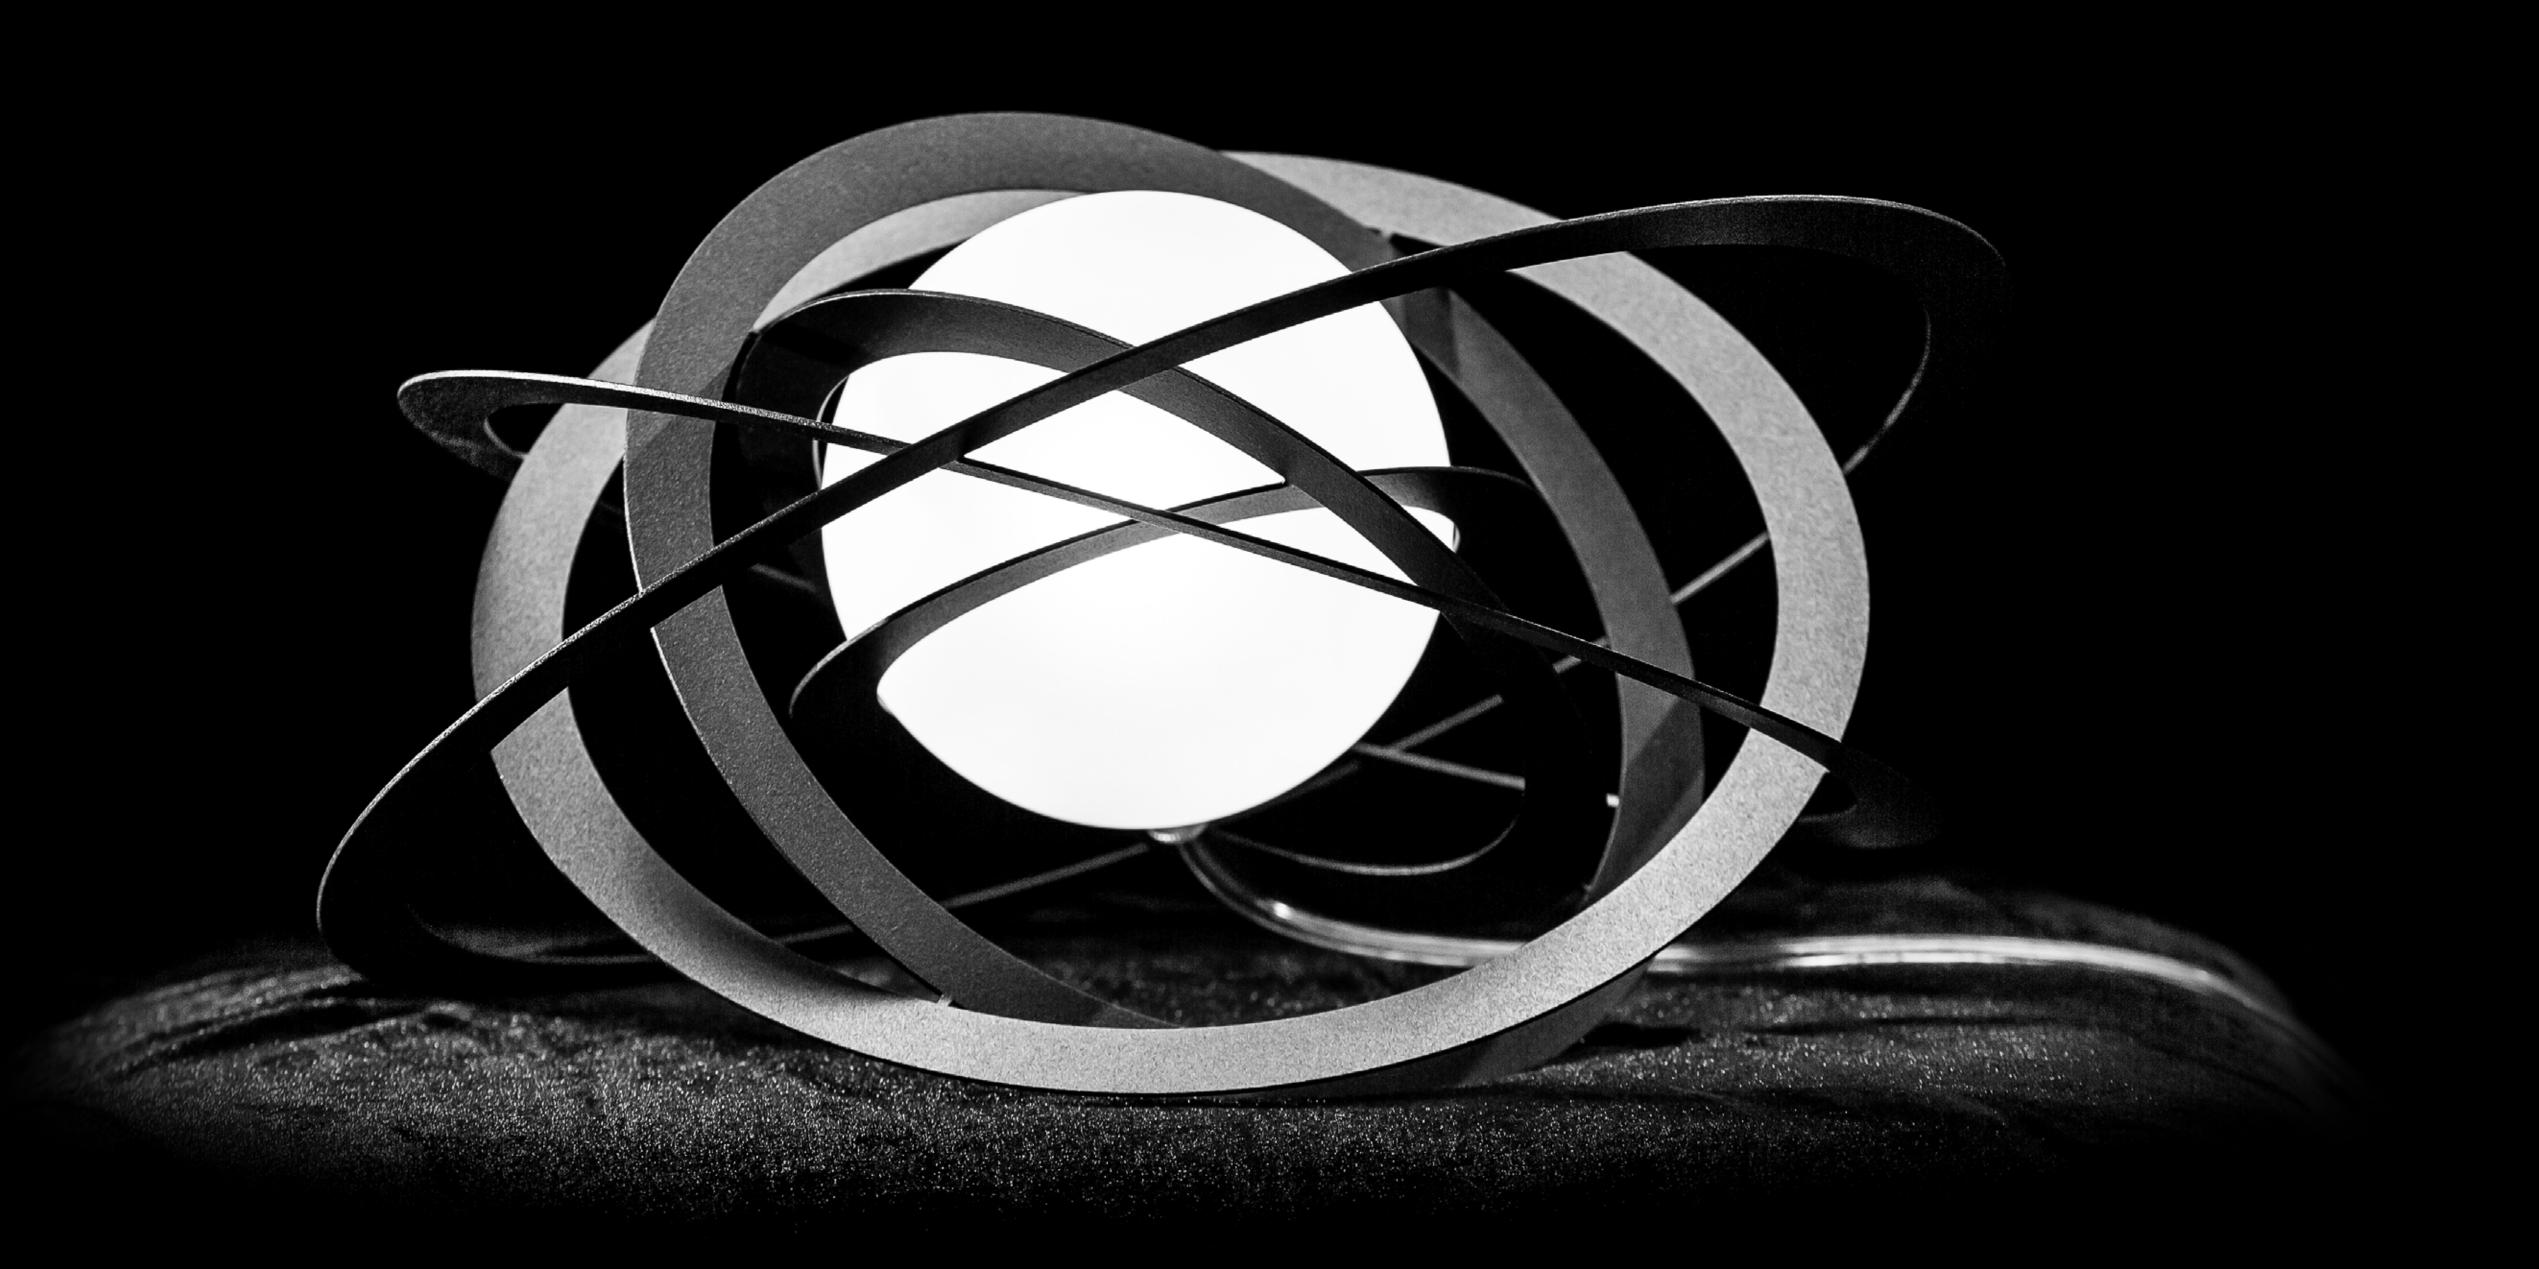

A simple lighting fixture with an ornamental pattern is inspired by minimised, two-dimensional shapes. It is based on the original sketch of the representation of the hanging object or the bulb itself and its perception in space.