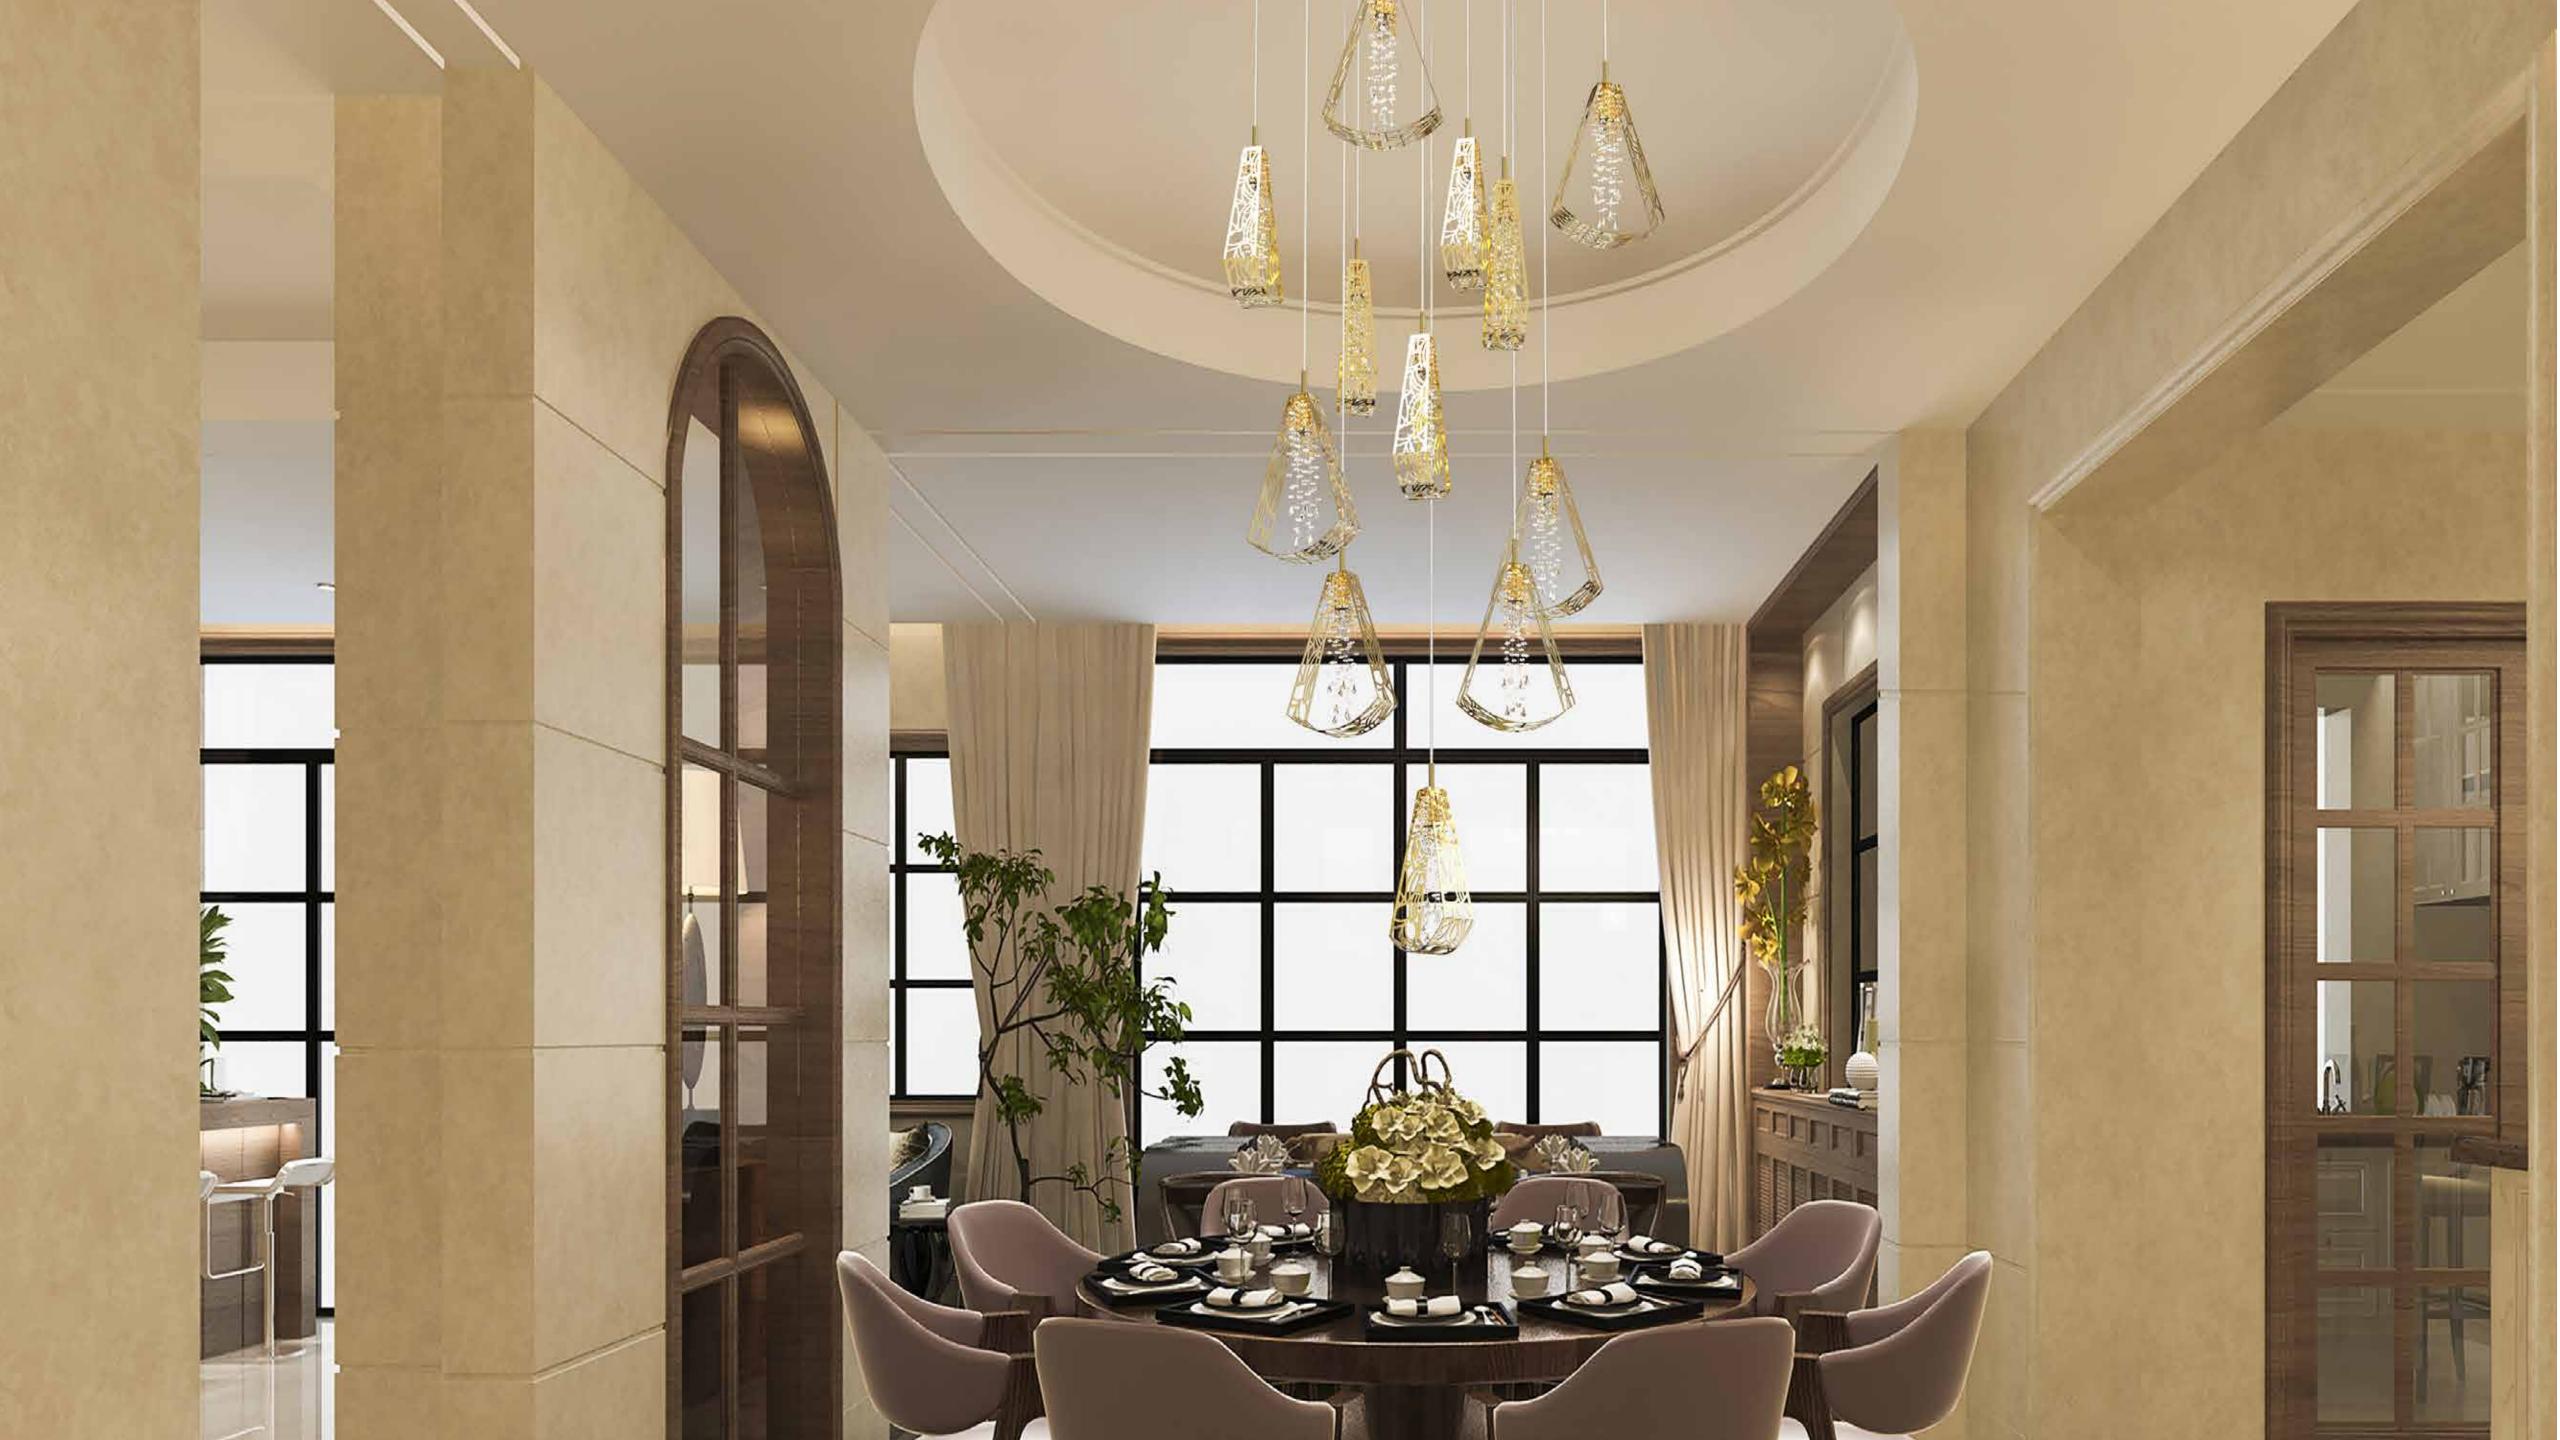

Manhattan is a ceiling installation inspired by the city's silhouette, a city landscape full of modern skyscrapers. It consists of a number of detailed glass and metalelements that refer to the technical construction of the modern period. The play on individual, triangular-like elements reminiscent of beam construction has anextraordinary charm.

A combination of sharp edges with fine and rounded lines. The contrast of these lines is further enhanced by a subtle decor emphasising the shape of each individual glass segment. Precisely hinged segments then form splendid spirals.