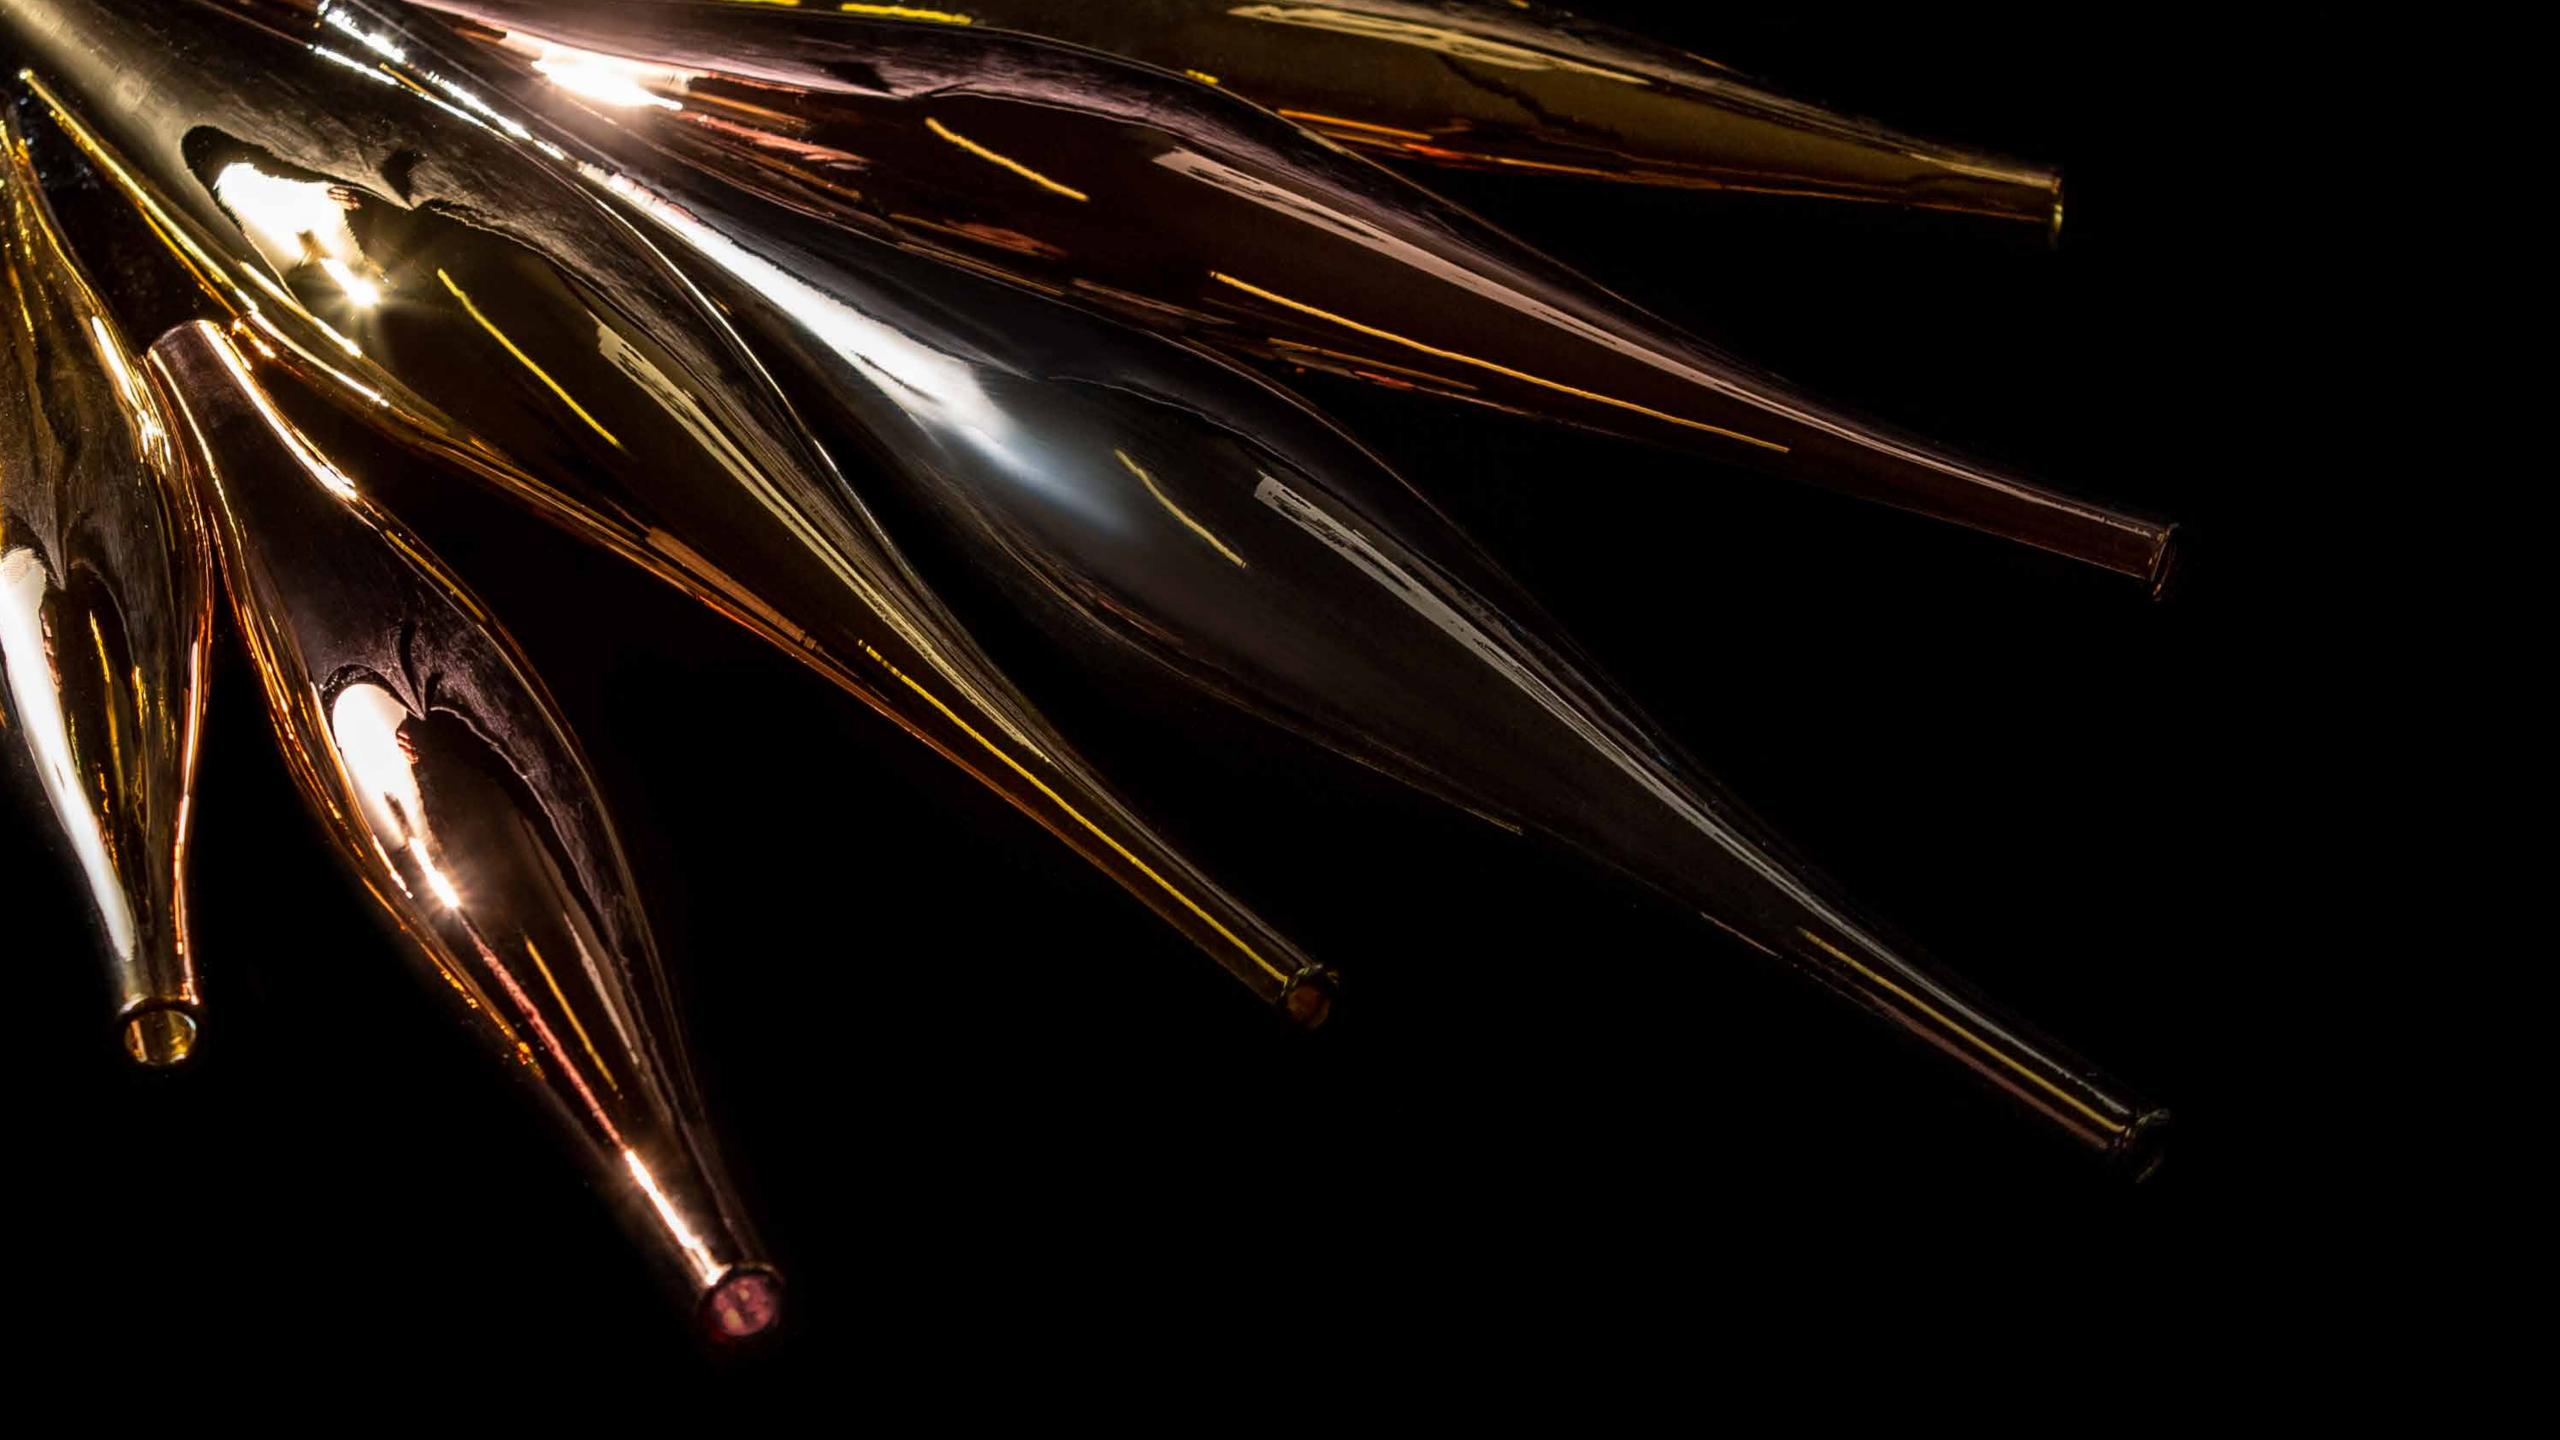

Manhattan is a ceiling installation inspired by the city's silhouette, a city landscape full of modern skyscrapers. It consists of a number of detailed glass and metalelements that refer to the technical construction of the modern period. The play on individual, triangular-like elements reminiscent of beam construction has anextraordinary charm.