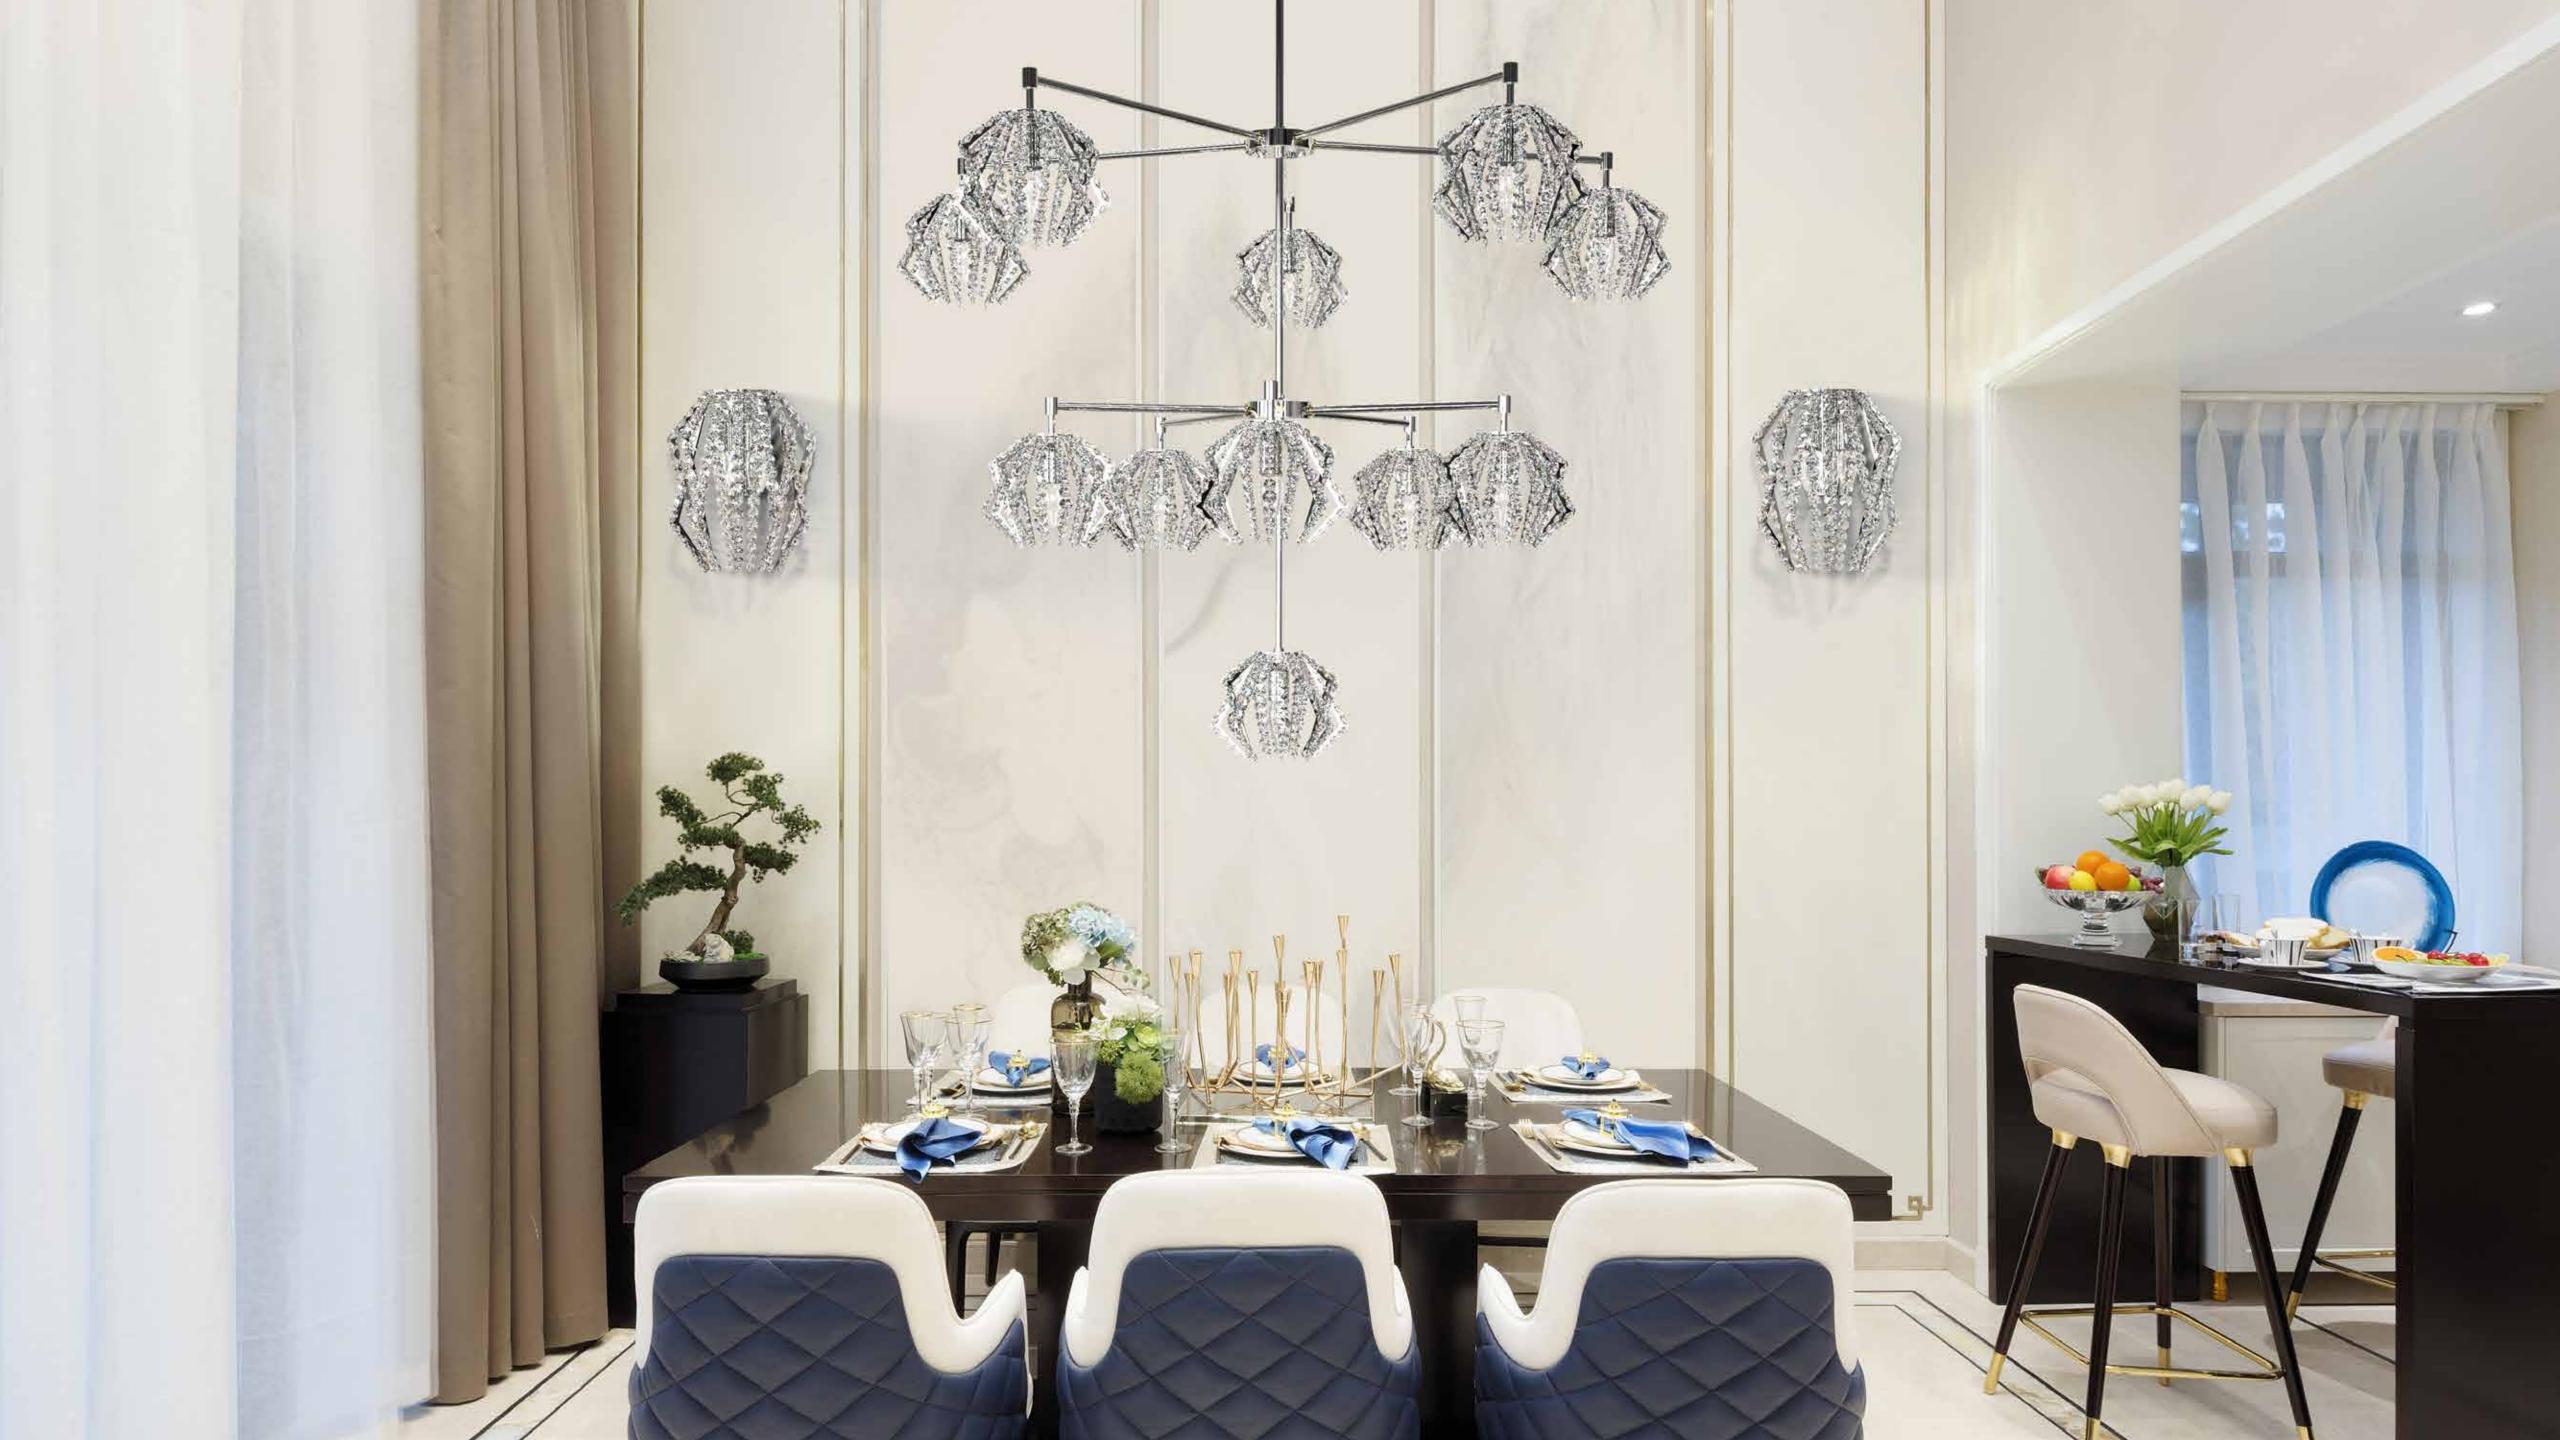

Symbological

Symbiosa represents a relationship, or coexistence, in this case a mutually beneficial combination of traditional styles in the development of domestic chandelier components. This creates an unconventional lighting fixture with a classic appearance united by crystal elements.

A simple lighting fixture with an ornamental pattern is inspired by minimised, two-dimensional shapes. It is based on the original sketch of the representation of the hanging object or the bulb itself and its perception in space.