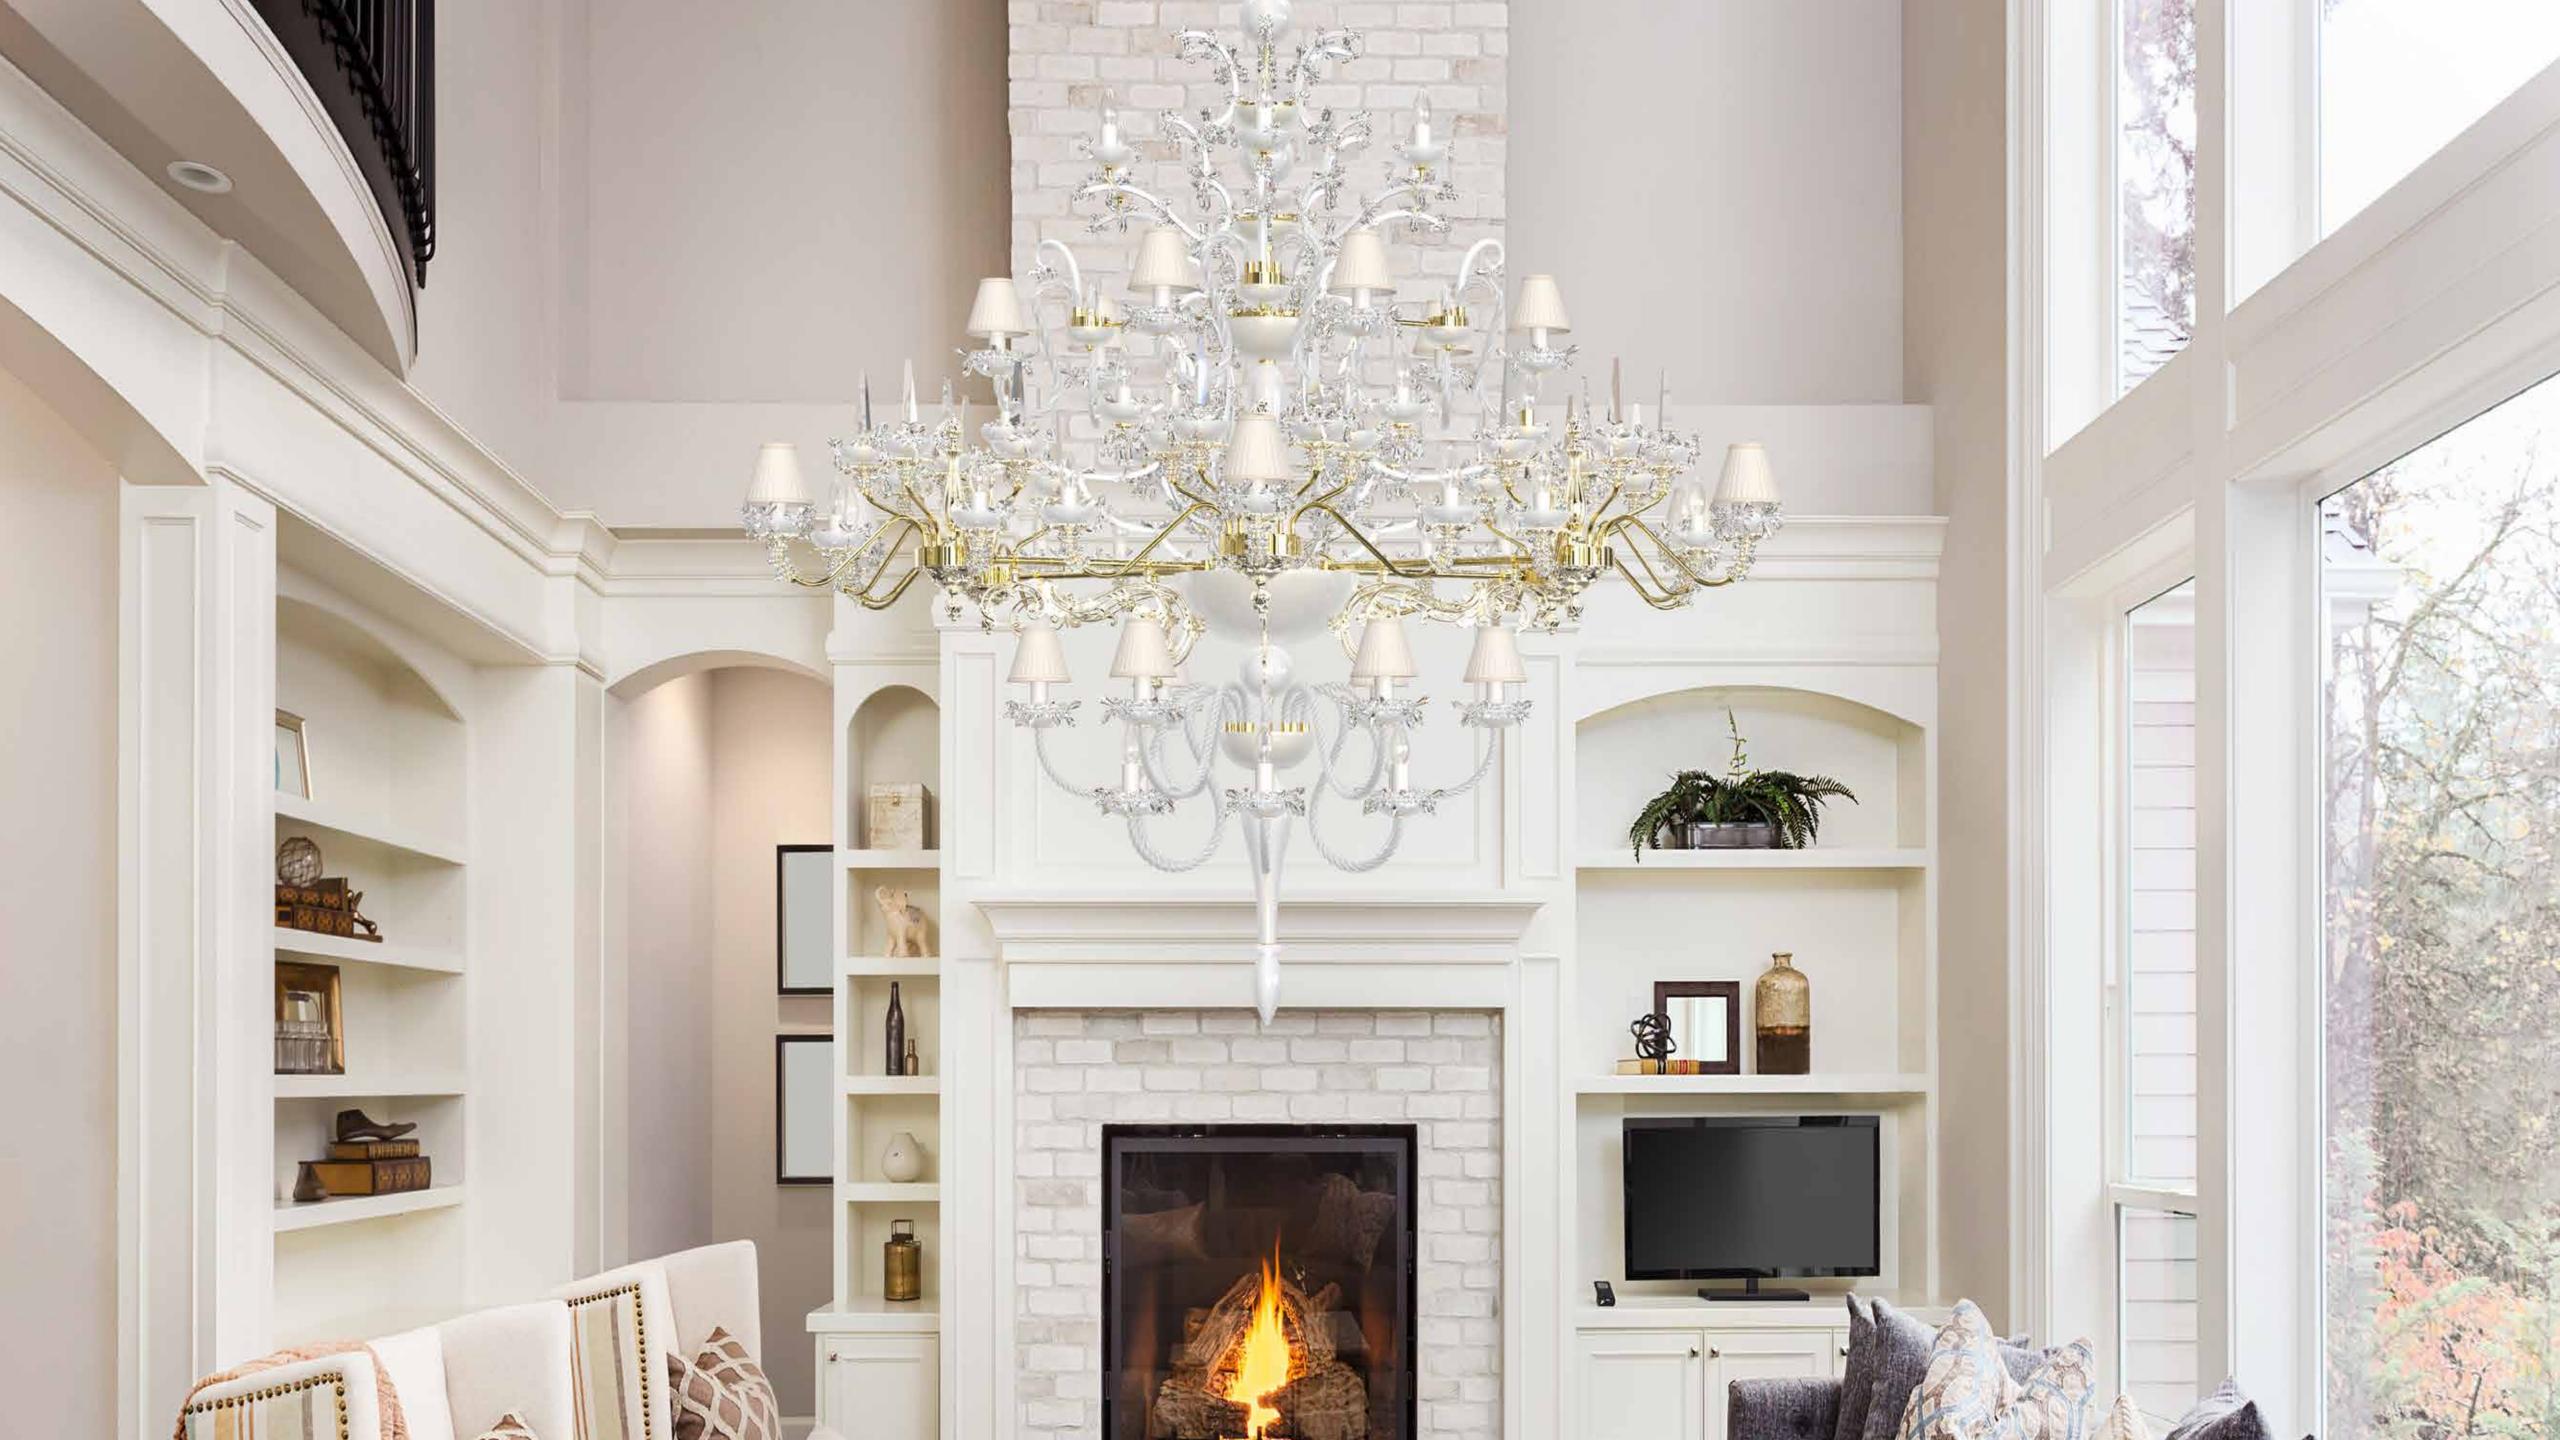

Symbological

Symbiosa represents a relationship, or coexistence, in this case a mutually beneficial combination of traditional styles in the development of domestic chandelier components. This creates an unconventional lighting fixture with a classic appearance united by crystal elements.

The romantic lighting concept inspired by the traditional chandelier of Maria Theresa opens our arms to tiny flowers. It invites us to explore the purity and beauty of this tiny pendant.

Spring, the symbol of birth and new beginnings. This attribute has accompanied the art world for centuries, from the greatest masters to modern scenes of contemporary artists. The author's concept of spring is obvious to us when looking at these lighting fixtures.