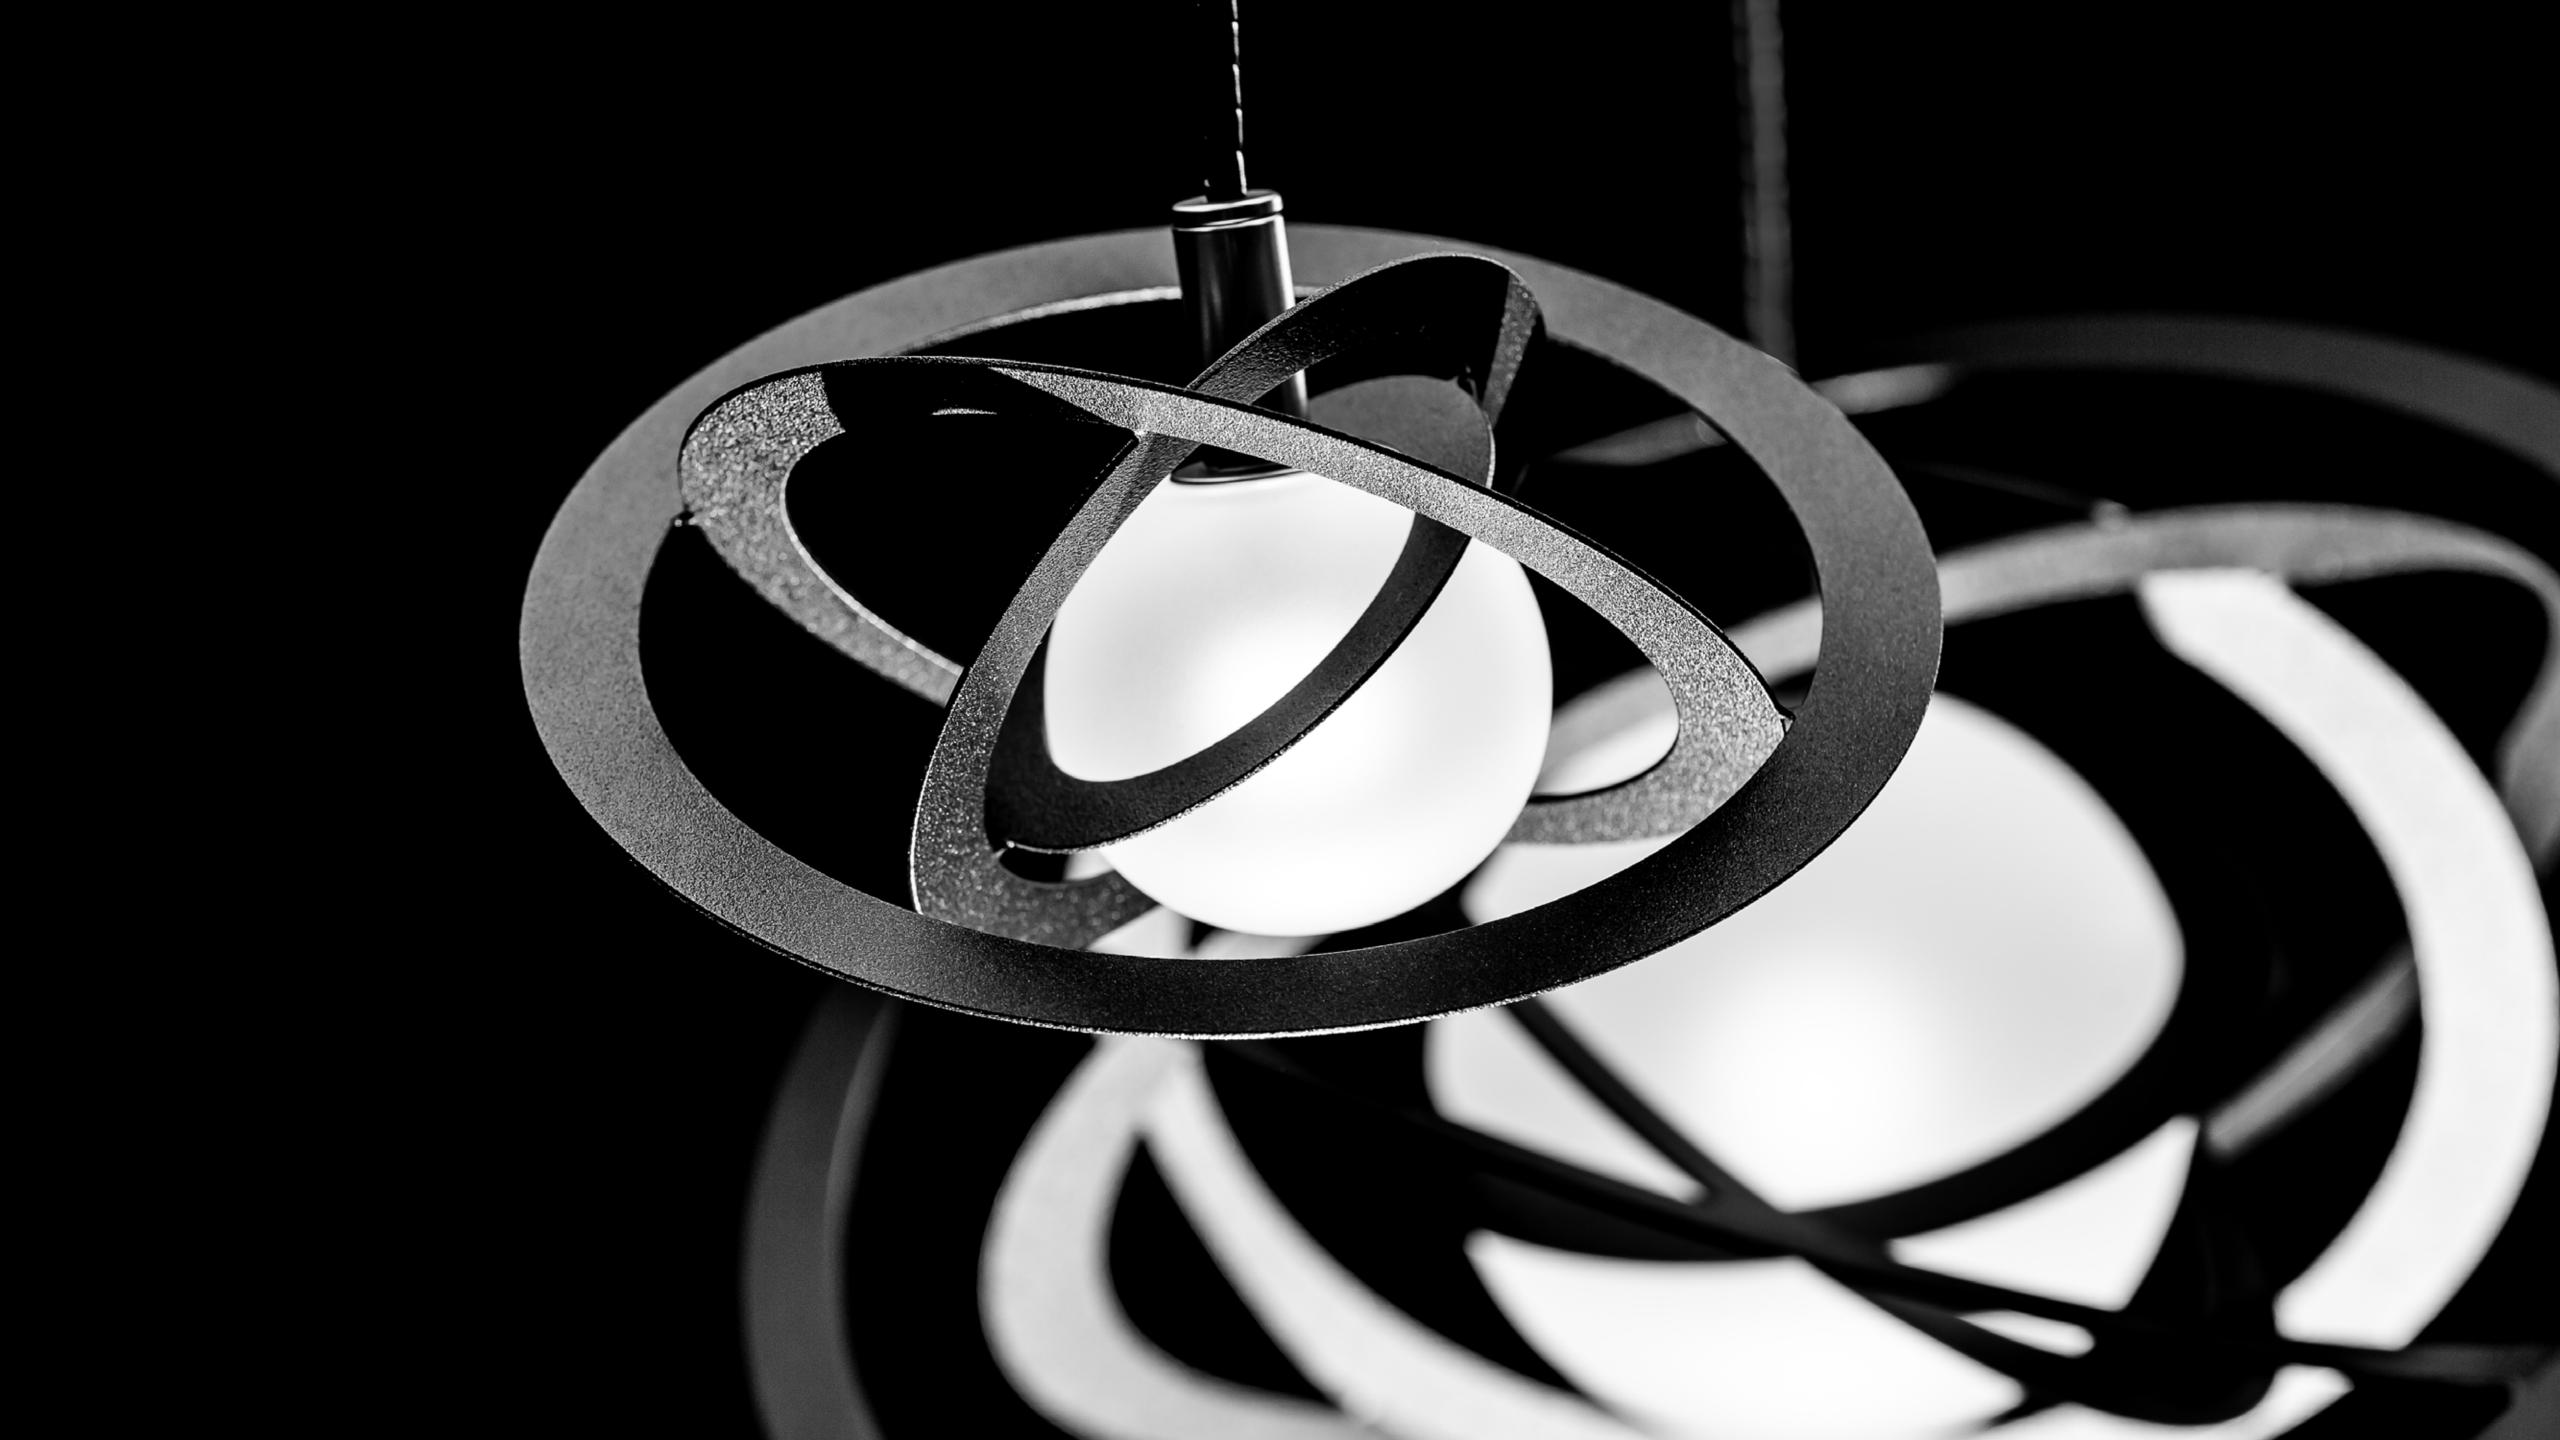

A simple lighting fixture with an ornamental pattern is inspired by minimised, two-dimensional shapes. It is based on the original sketch of the representation of the hanging object or the bulb itself and its perception in space.