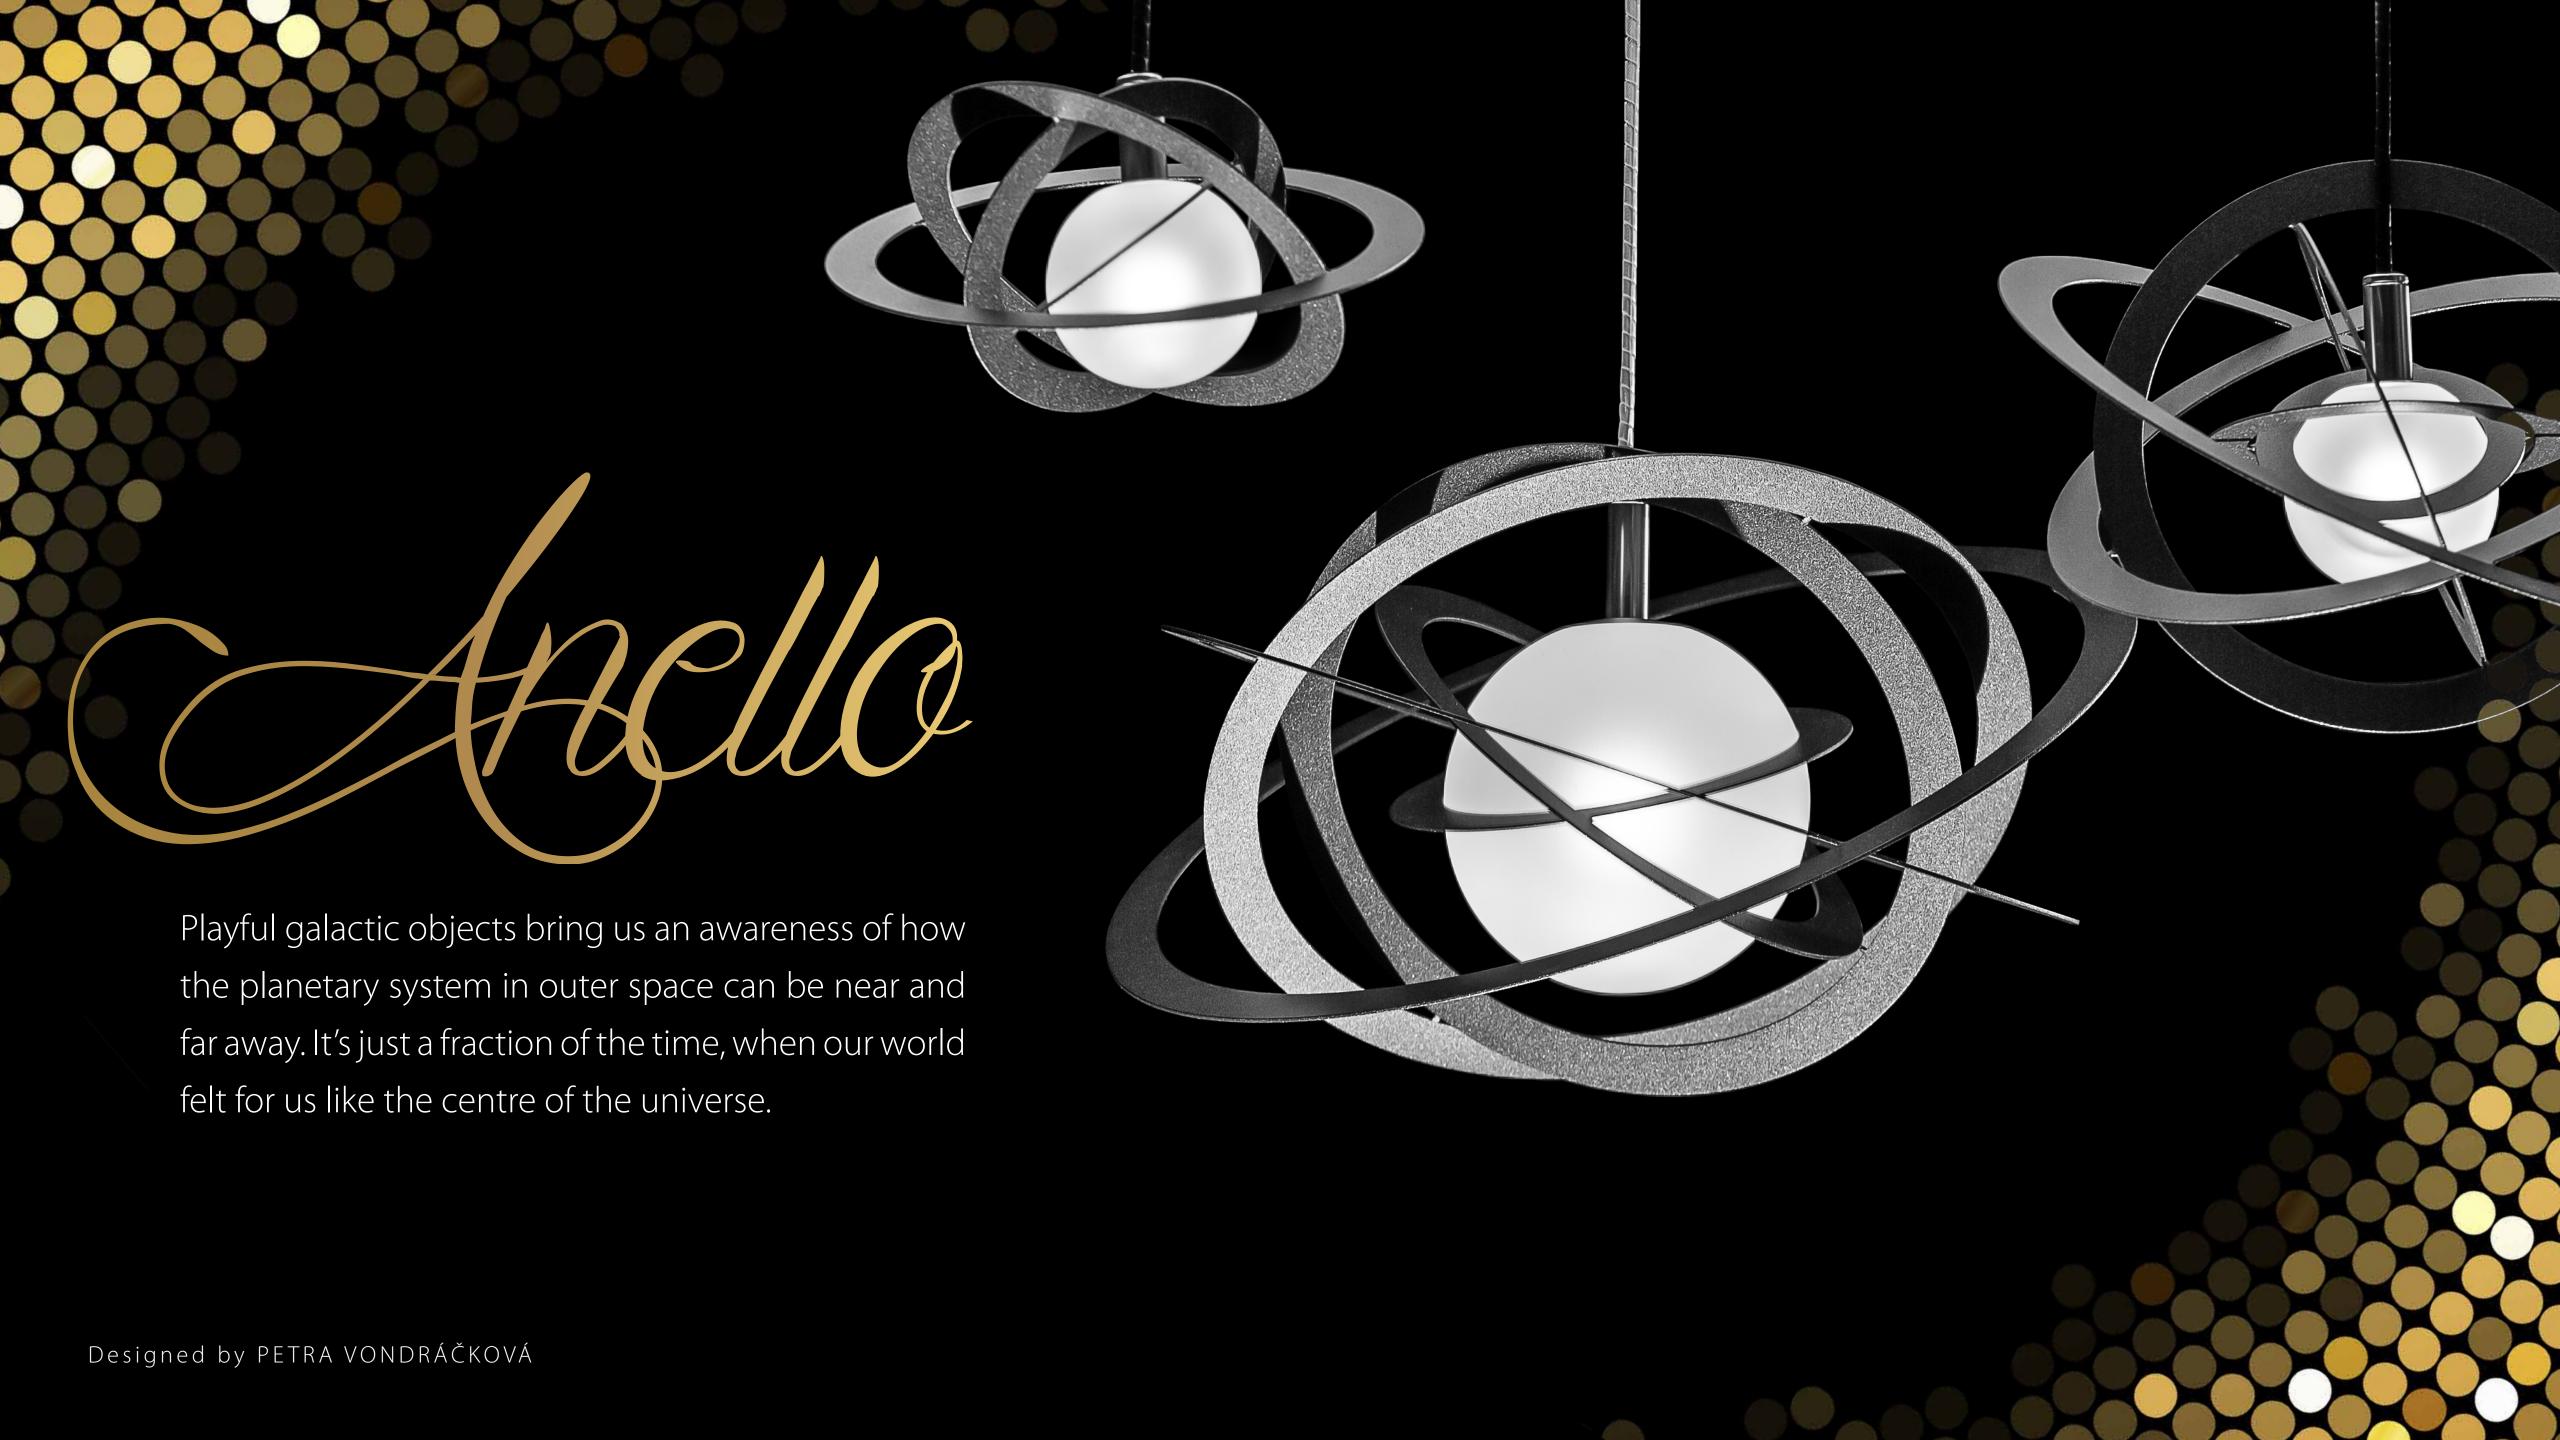

A simple lighting fixture with an ornamental pattern is inspired by minimised, two-dimensional shapes. It is based on the original sketch of the representation of the hanging object or the bulb itself and its perception in space.