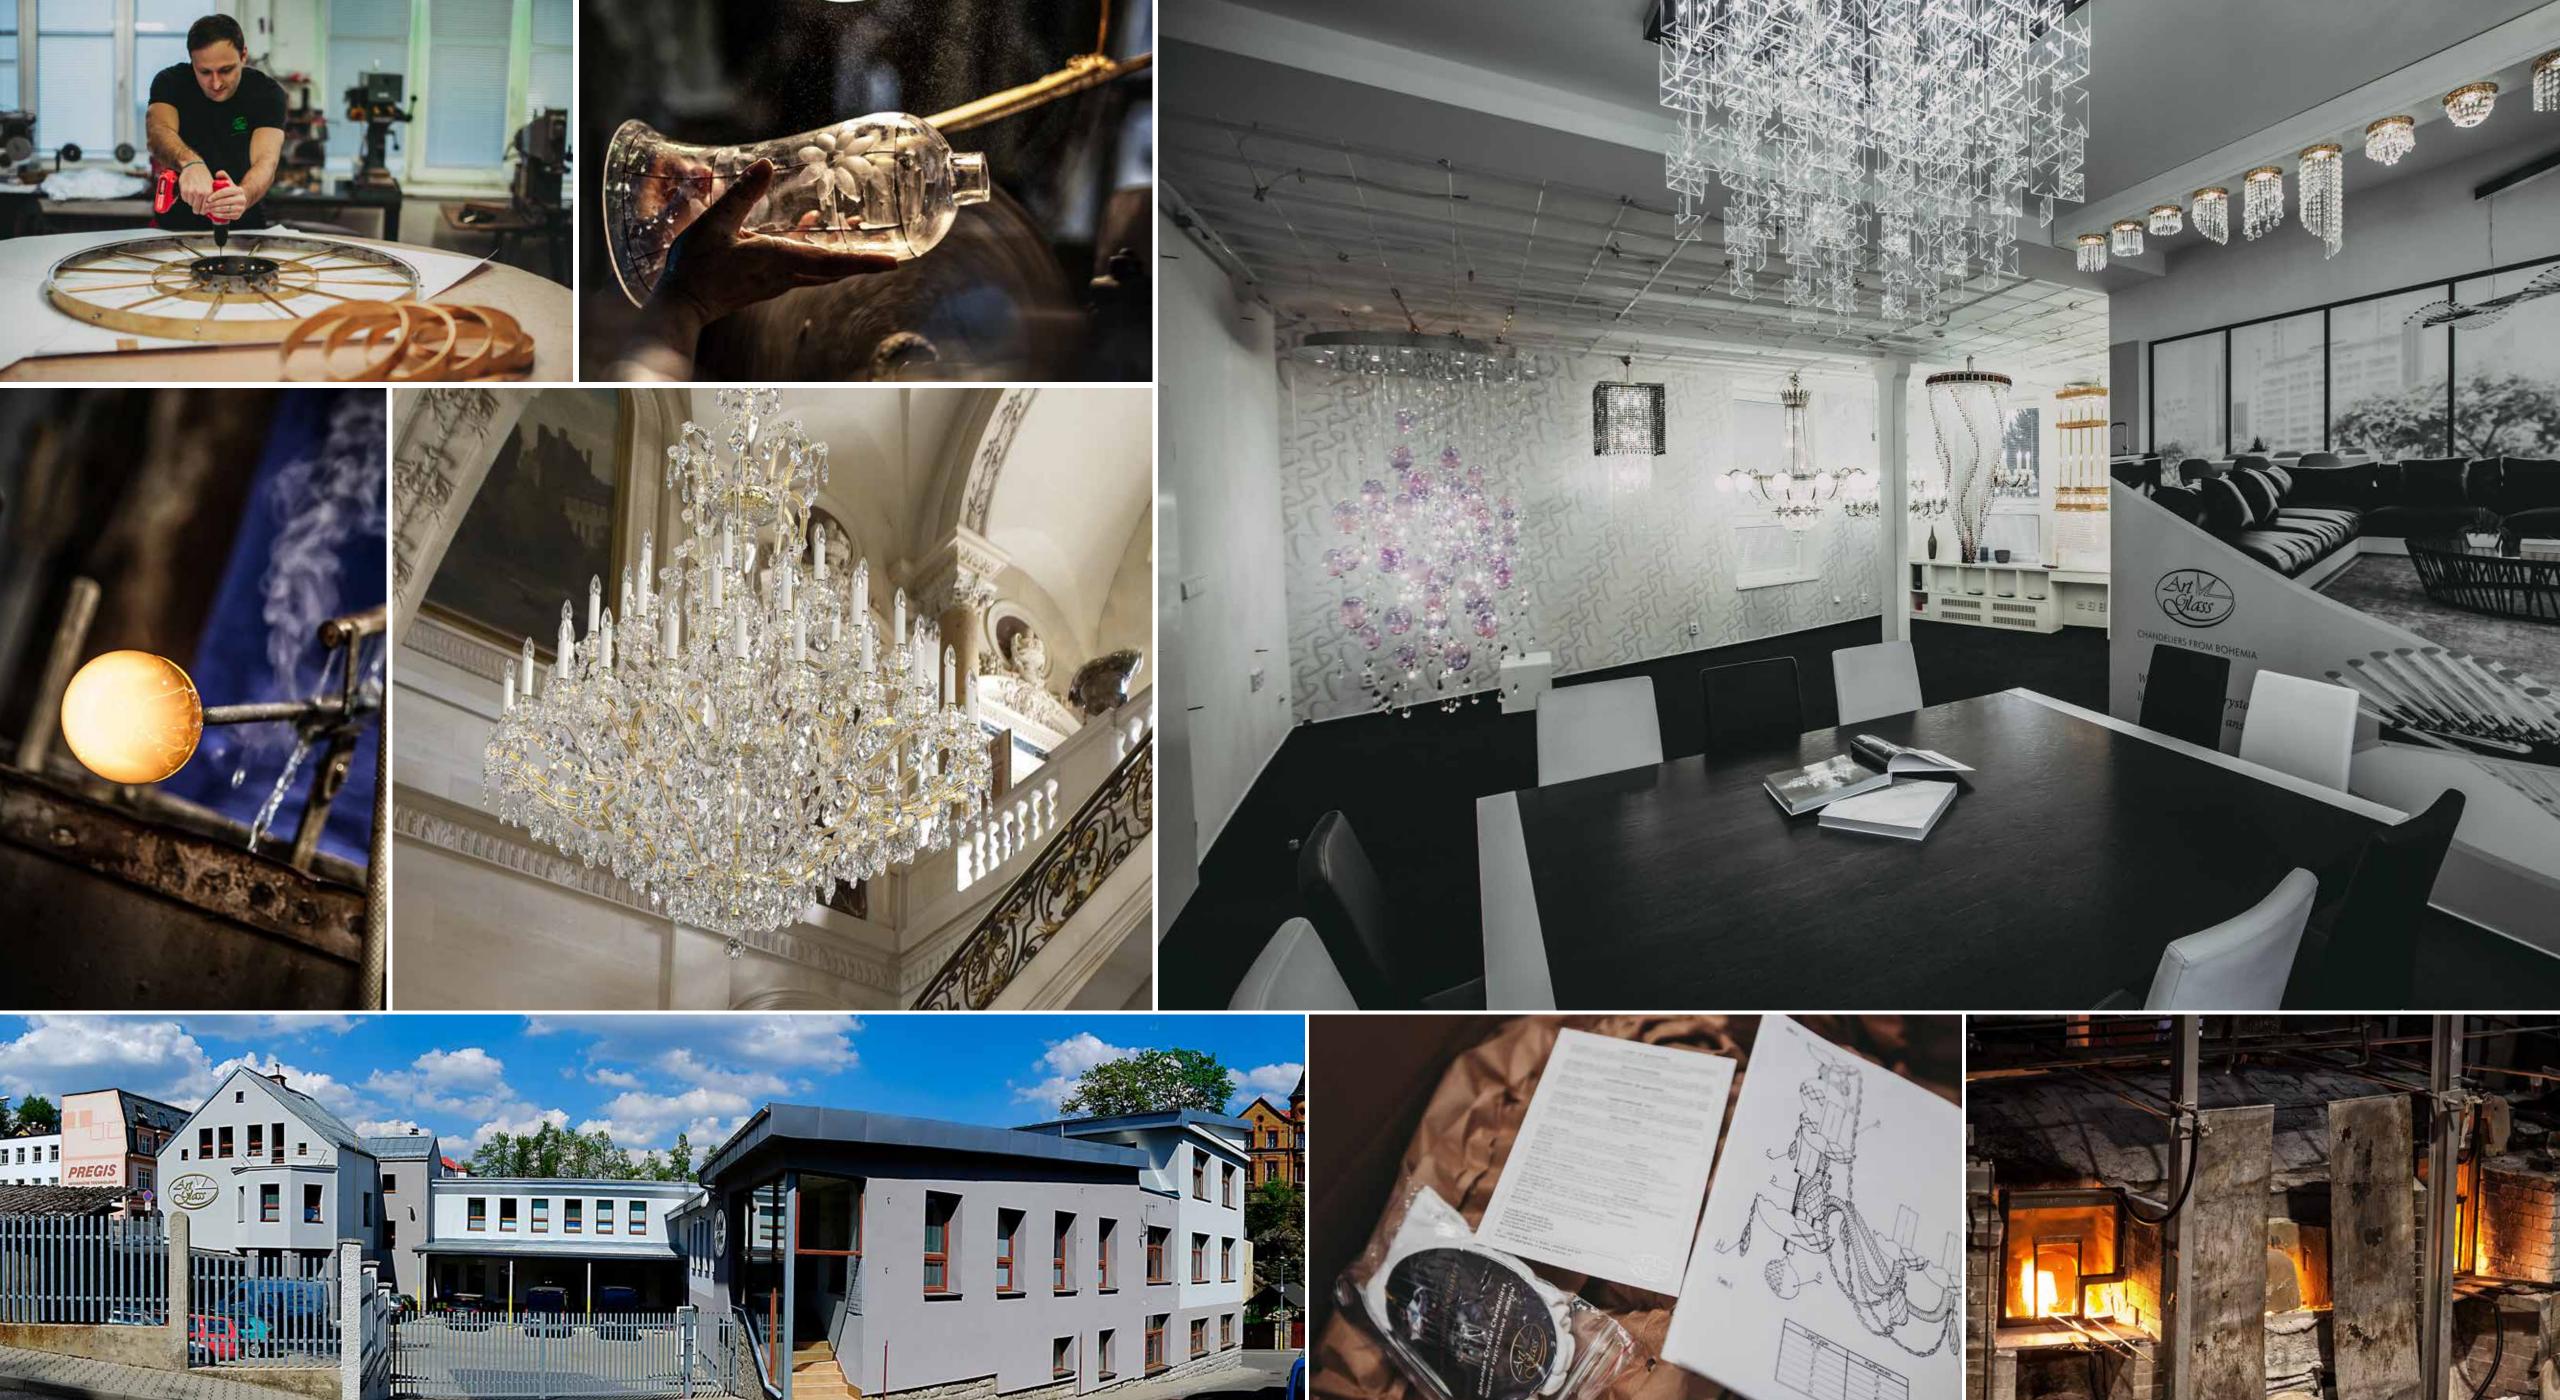

ARTGLASS is a manufacturer of original and design lighting made from high quality materials with a high degree of craftsmanship. ARTGLASS employs over 100 qualified employees and has its own team of progressive designers. ARTGLASS works very closely with renowned Czech glassmakers and world-renowned design studios and offers its clients comprehensive lighting solutions, from designing the concept, consulting and advice, to the assembly.