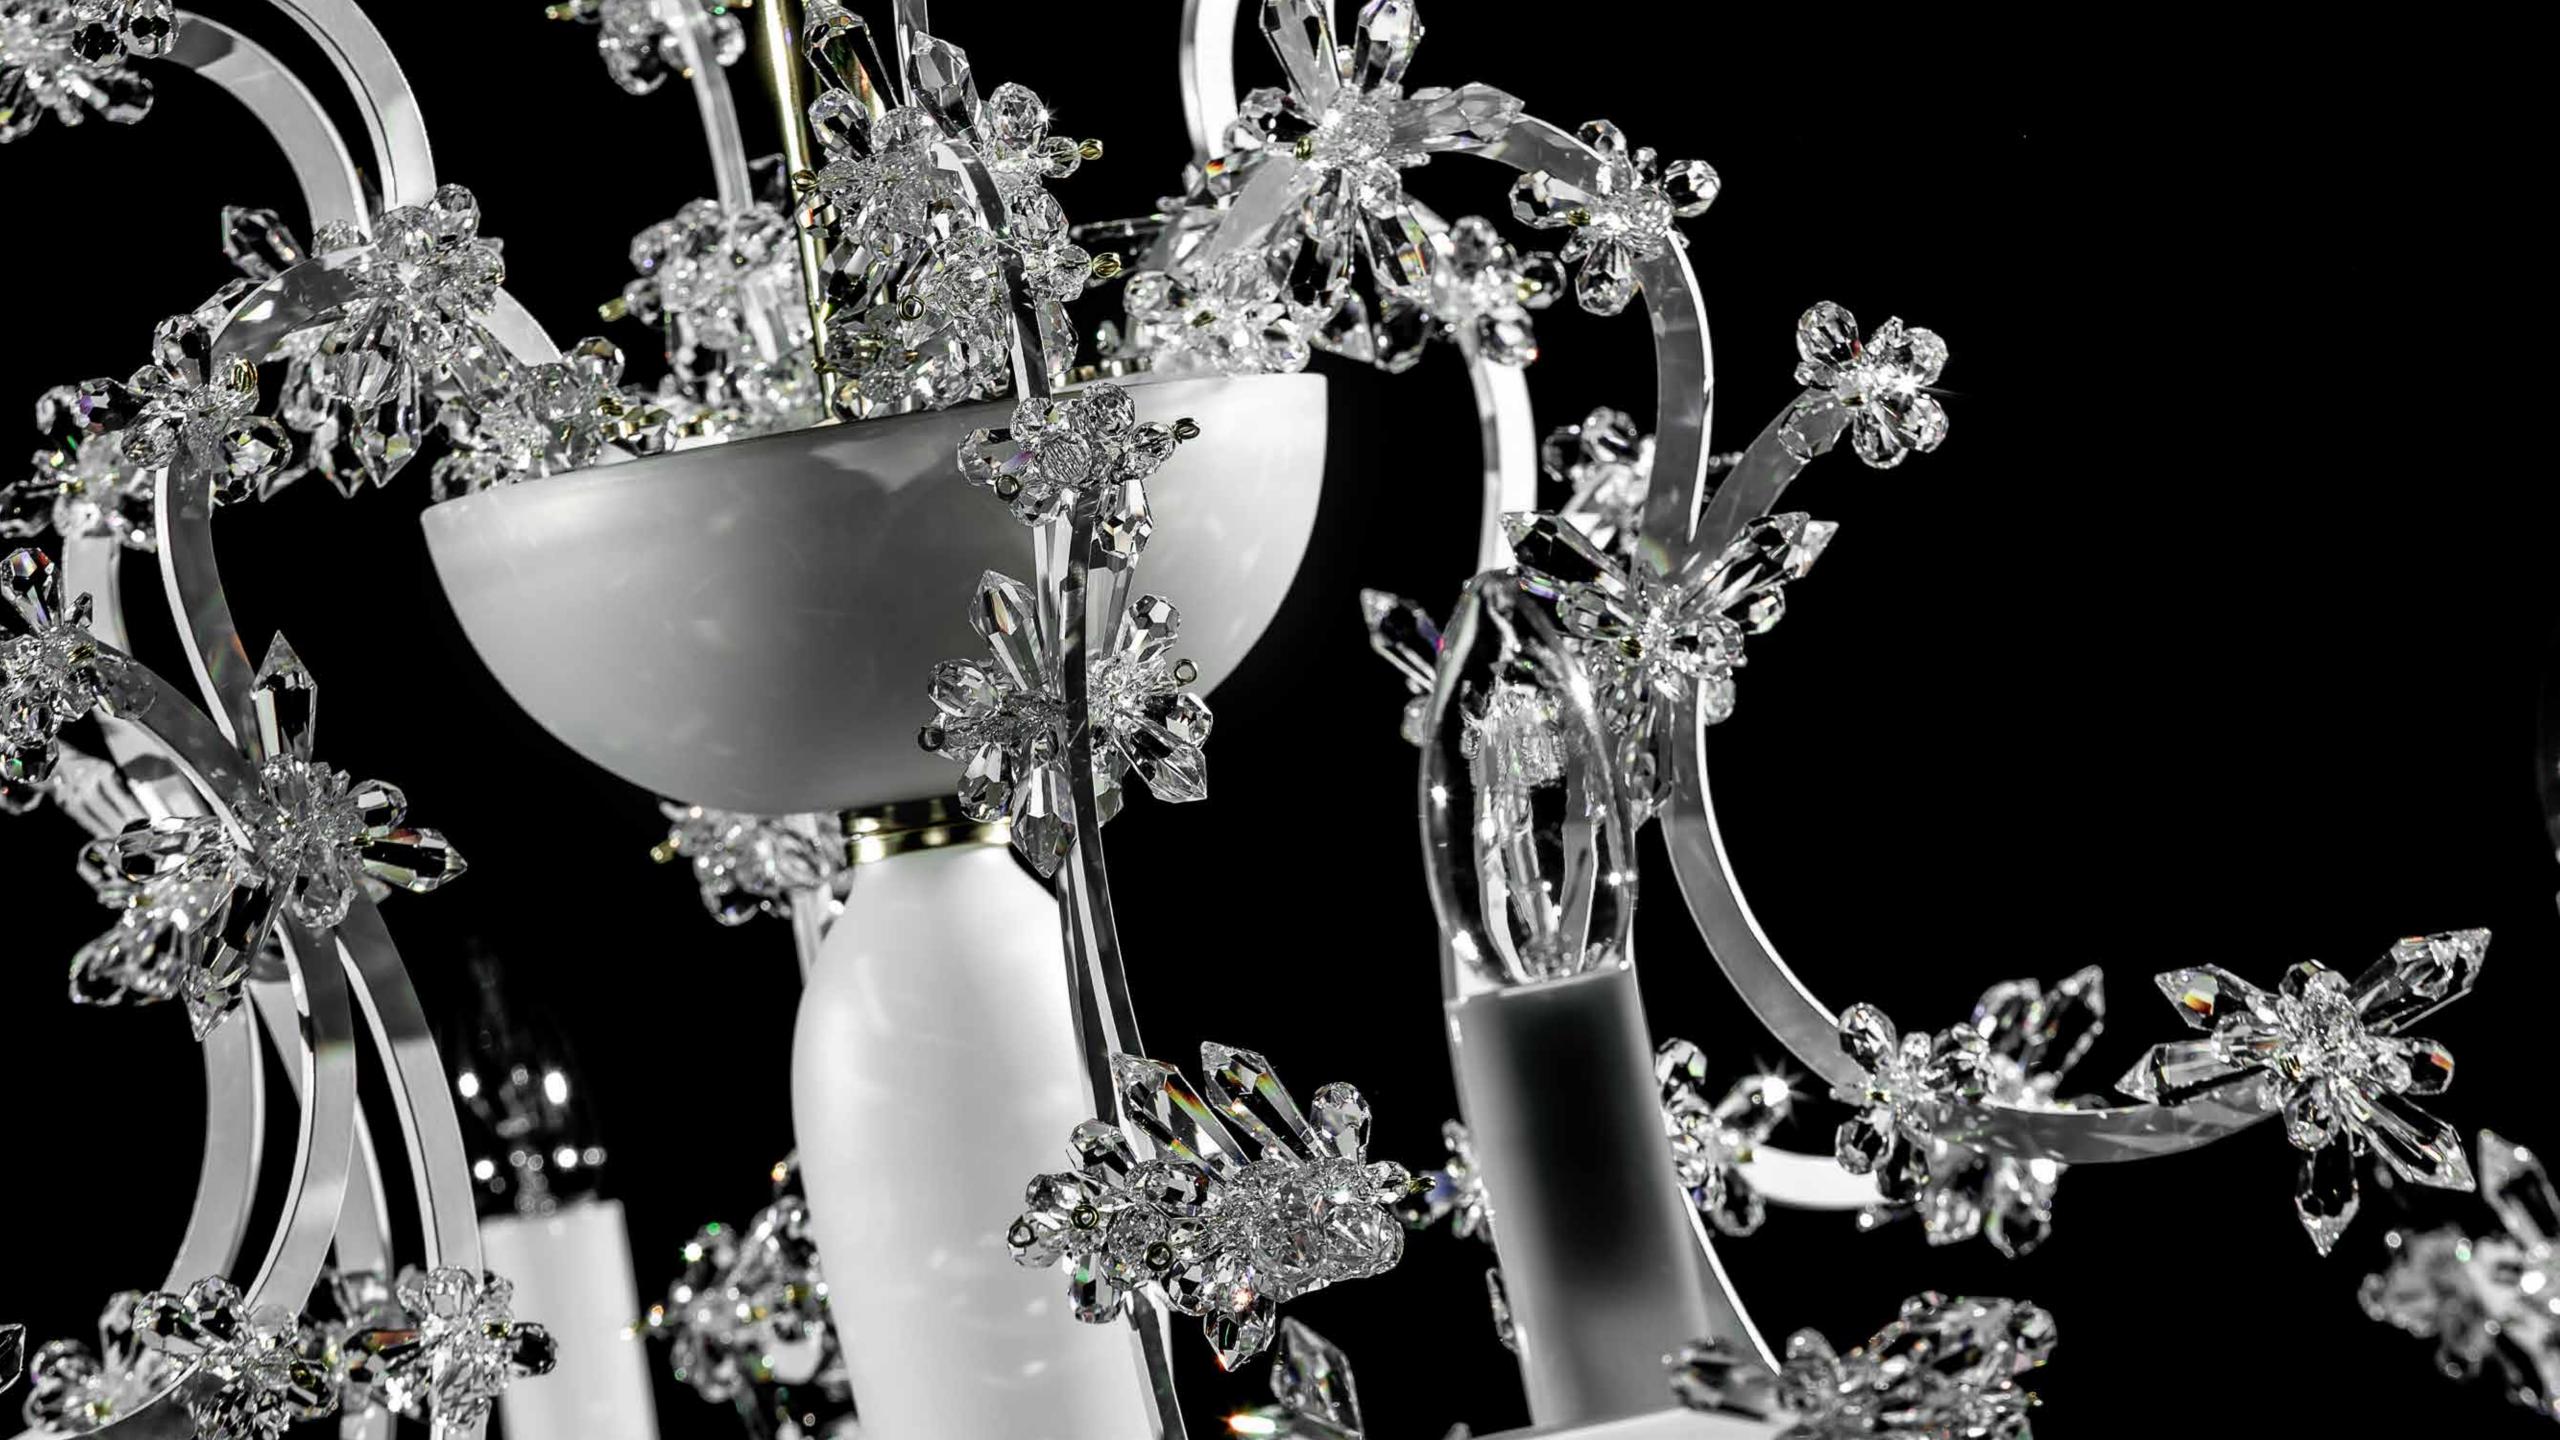

Symbological

Symbiosa represents a relationship, or coexistence, in this case a mutually beneficial combination of traditional styles in the development of domestic chandelier components. This creates an unconventional lighting fixture with a classic appearance united by crystal elements.

The romantic lighting concept inspired by the traditional chandelier of Maria Theresa opens our arms to tiny flowers. It invites us to explore the purity and beauty of this tiny pendant.

Spring, the symbol of birth and new beginnings. This attribute has accompanied the art world for centuries, from the greatest masters to modern scenes of contemporary artists. The author's concept of spring is obvious to us when looking at these lighting fixtures.