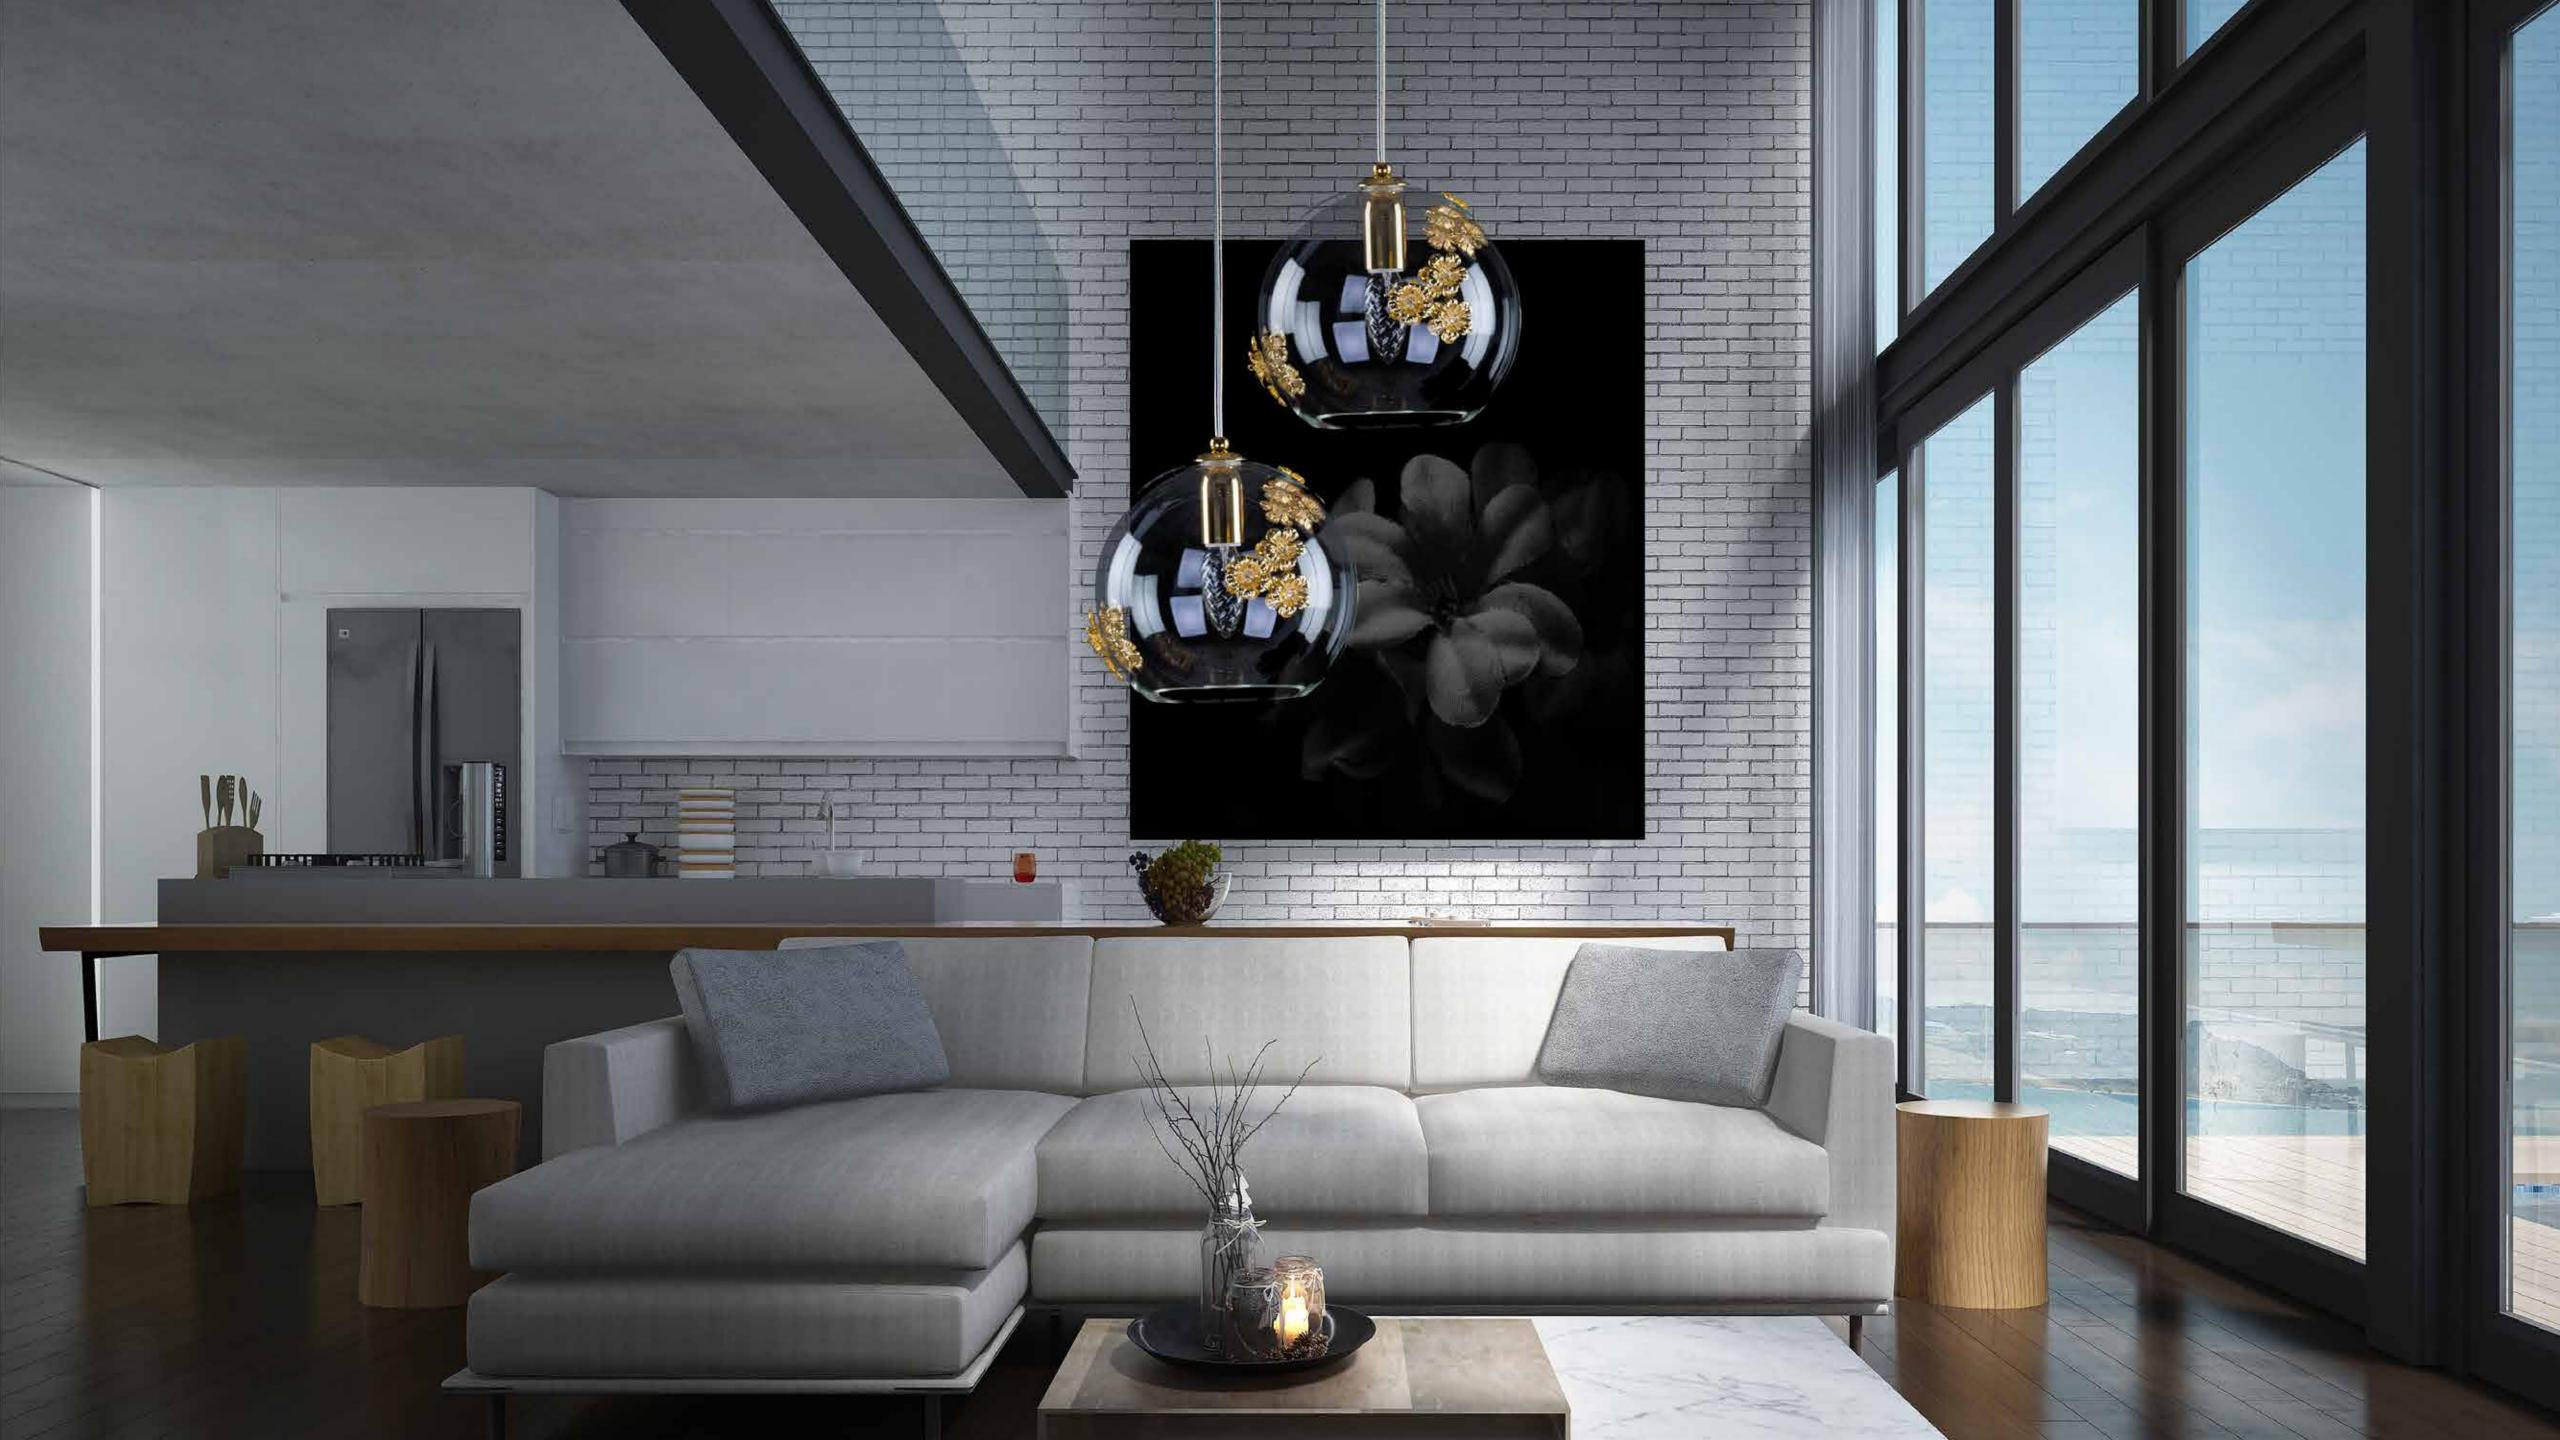

The romantic lighting concept inspired by the traditional chandelier of Maria Theresa opens our arms to tiny flowers. It invites us to explore the purity and beauty of this tiny pendant.

Spring, the symbol of birth and new beginnings. This attribute has accompanied the art world for centuries, from the greatest masters to modern scenes of contemporary artists. The author's concept of spring is obvious to us when looking at these lighting fixtures.