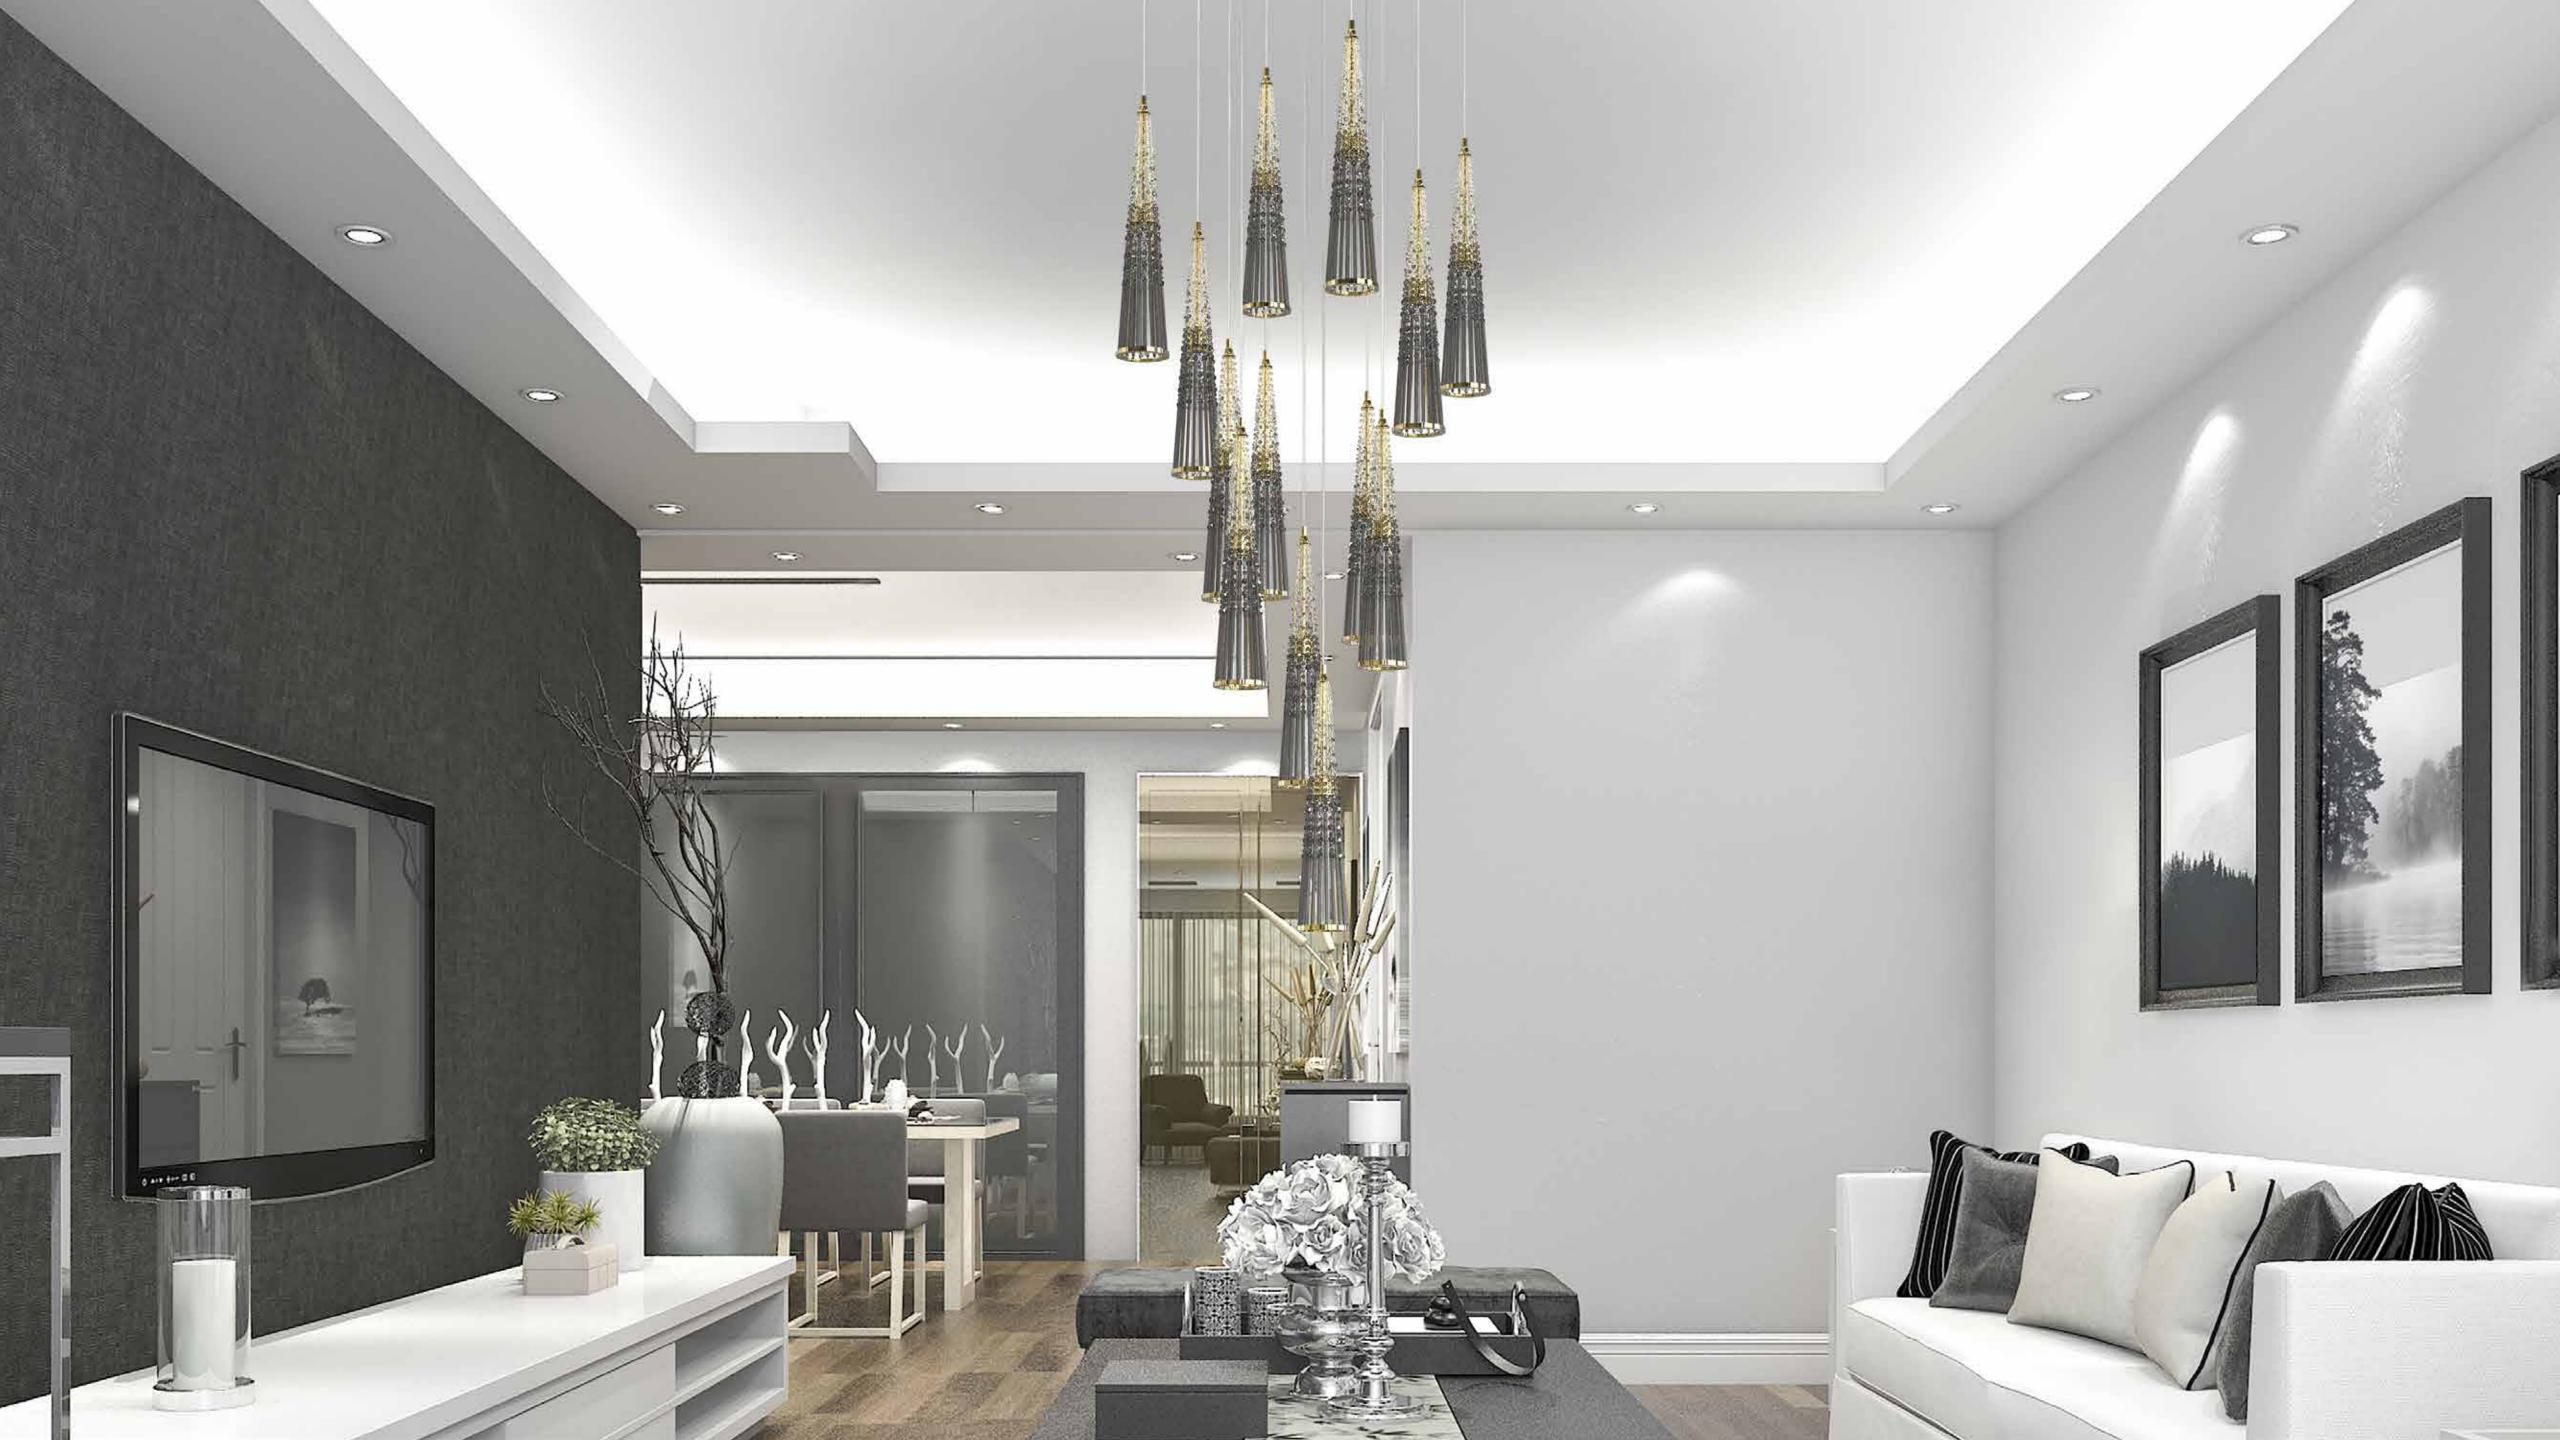

Manhattan is a ceiling installation inspired by the city's silhouette, a city landscape full of modern skyscrapers. It consists of a number of detailed glass and metalelements that refer to the technical construction of the modern period. The play on individual, triangular-like elements reminiscent of beam construction has anextraordinary charm.