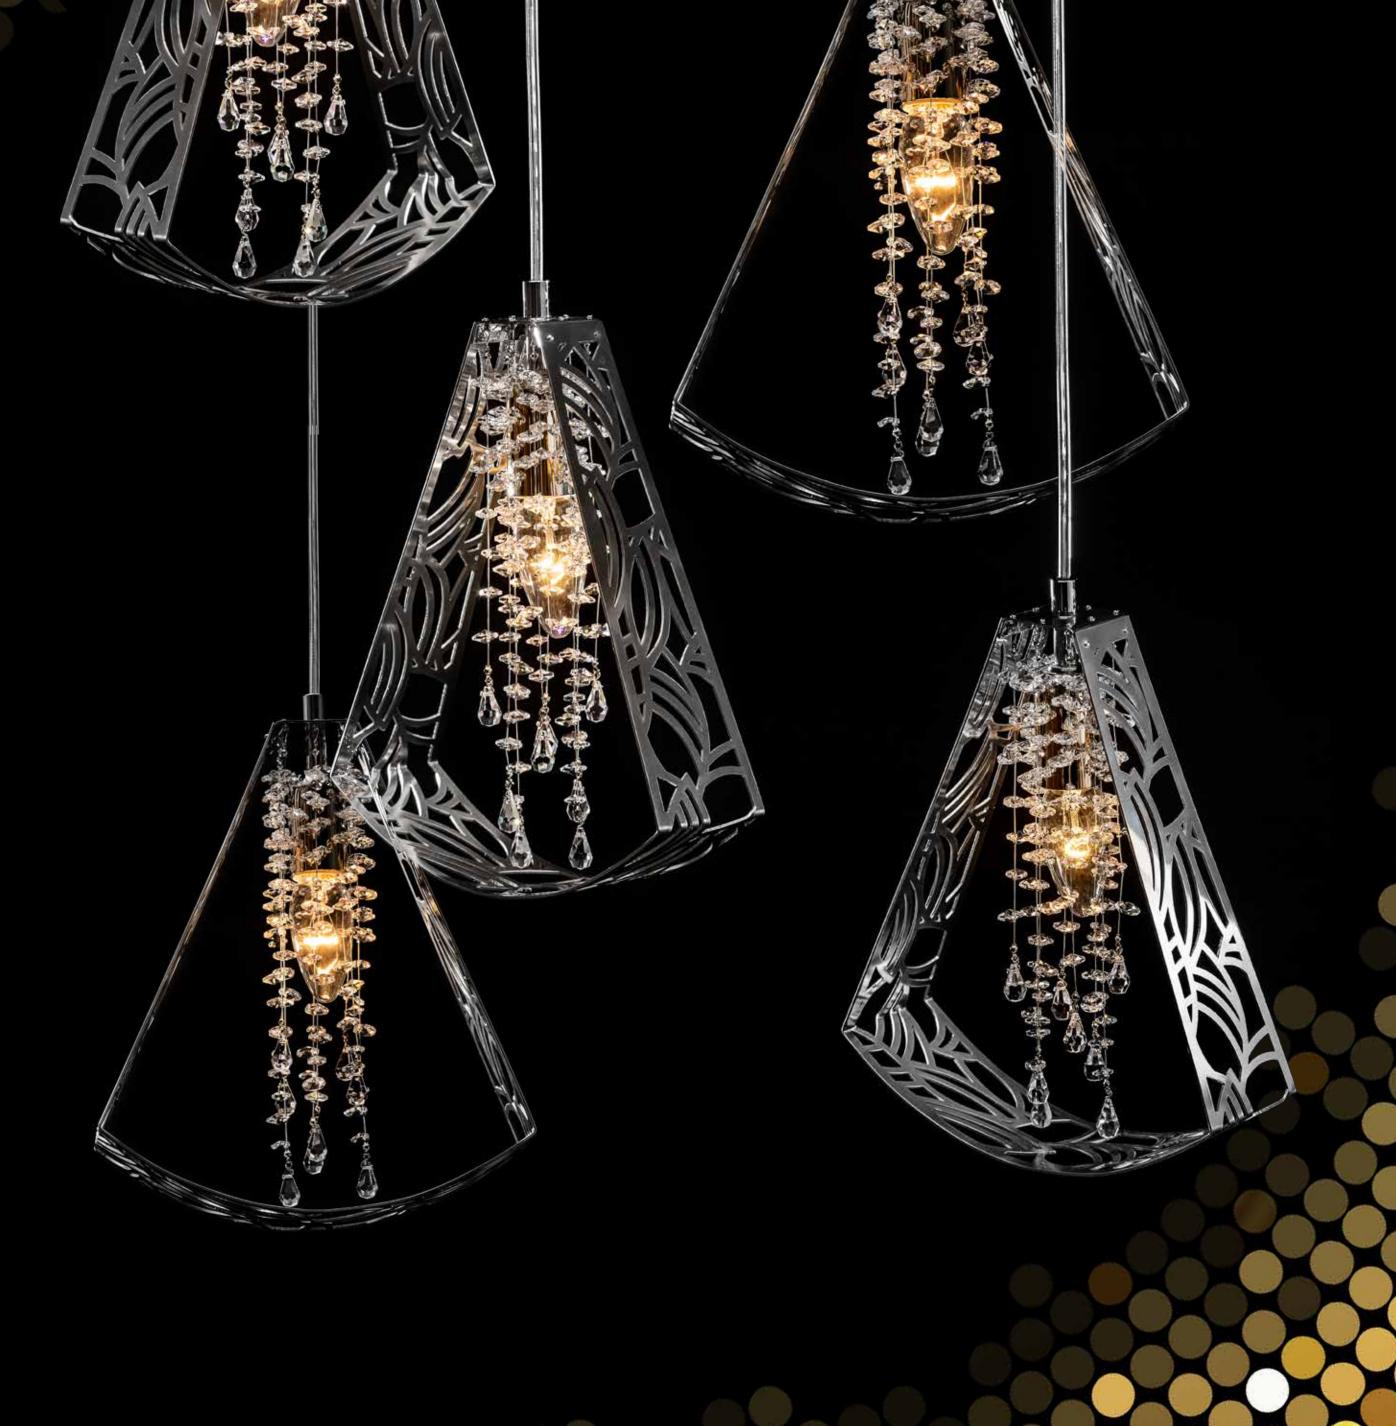

Manhattan is a ceiling installation inspired by the city's silhouette, a city landscape full of modern skyscrapers. It consists of a number of detailed glass and metalelements that refer to the technical construction of the modern period. The play on individual, triangular-like elements reminiscent of beam construction has anextraordinary charm.

A combination of sharp edges with fine and rounded lines. The contrast of these lines is further enhanced by a subtle decor emphasising the shape of each individual glass segment. Precisely hinged segments then form splendid spirals.