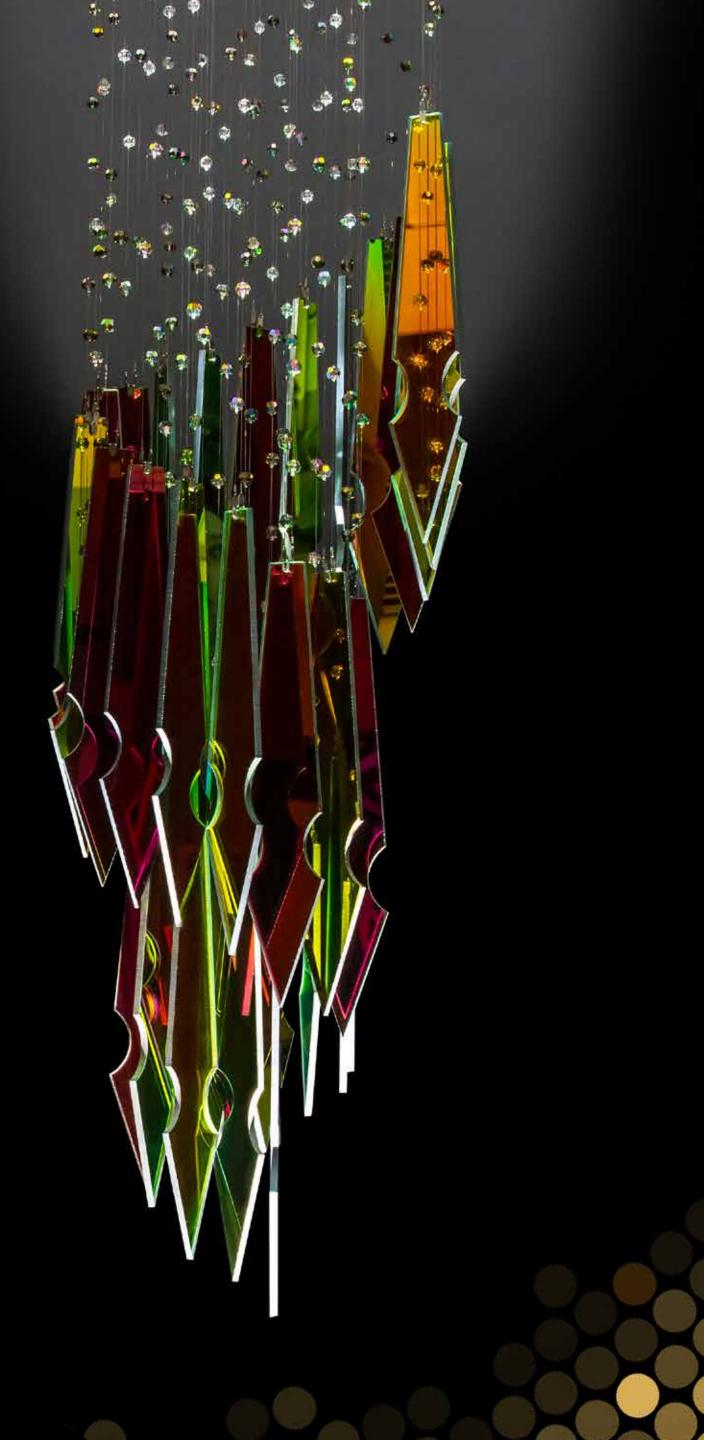

Cara is the journey, the shift in concept: it is a fantastic wild flower that hide the spirit of blooming summer meadows. The basis is a wire construction that carries glass components, the effect elements of the whole design. It is a rich and impressive lighting fixture that does not deny the playfulness and variability of its essence. It is certain to be the star feature in any interior.