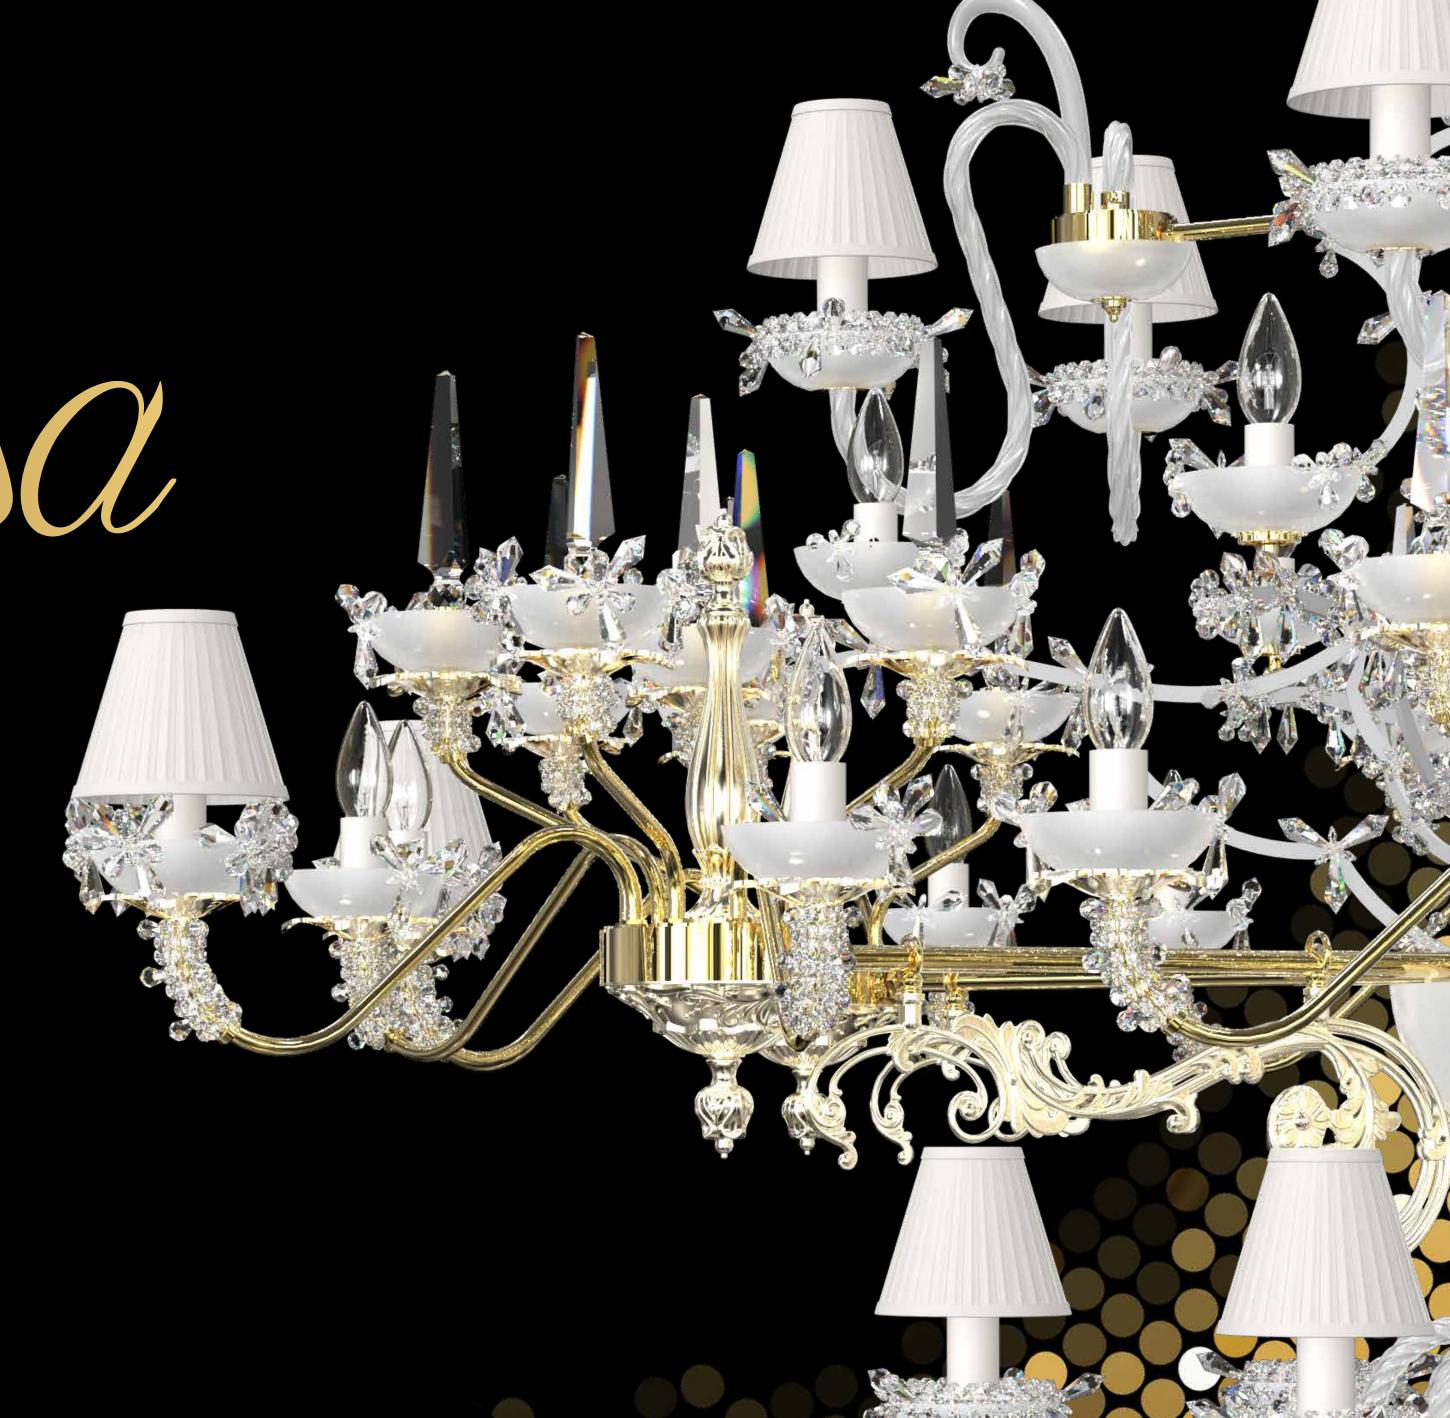

Symbological

Symbiosa represents a relationship, or coexistence, in this case a mutually beneficial combination of traditional styles in the development of domestic chandelier components. This creates an unconventional lighting fixture with a classic appearance united by crystal elements.