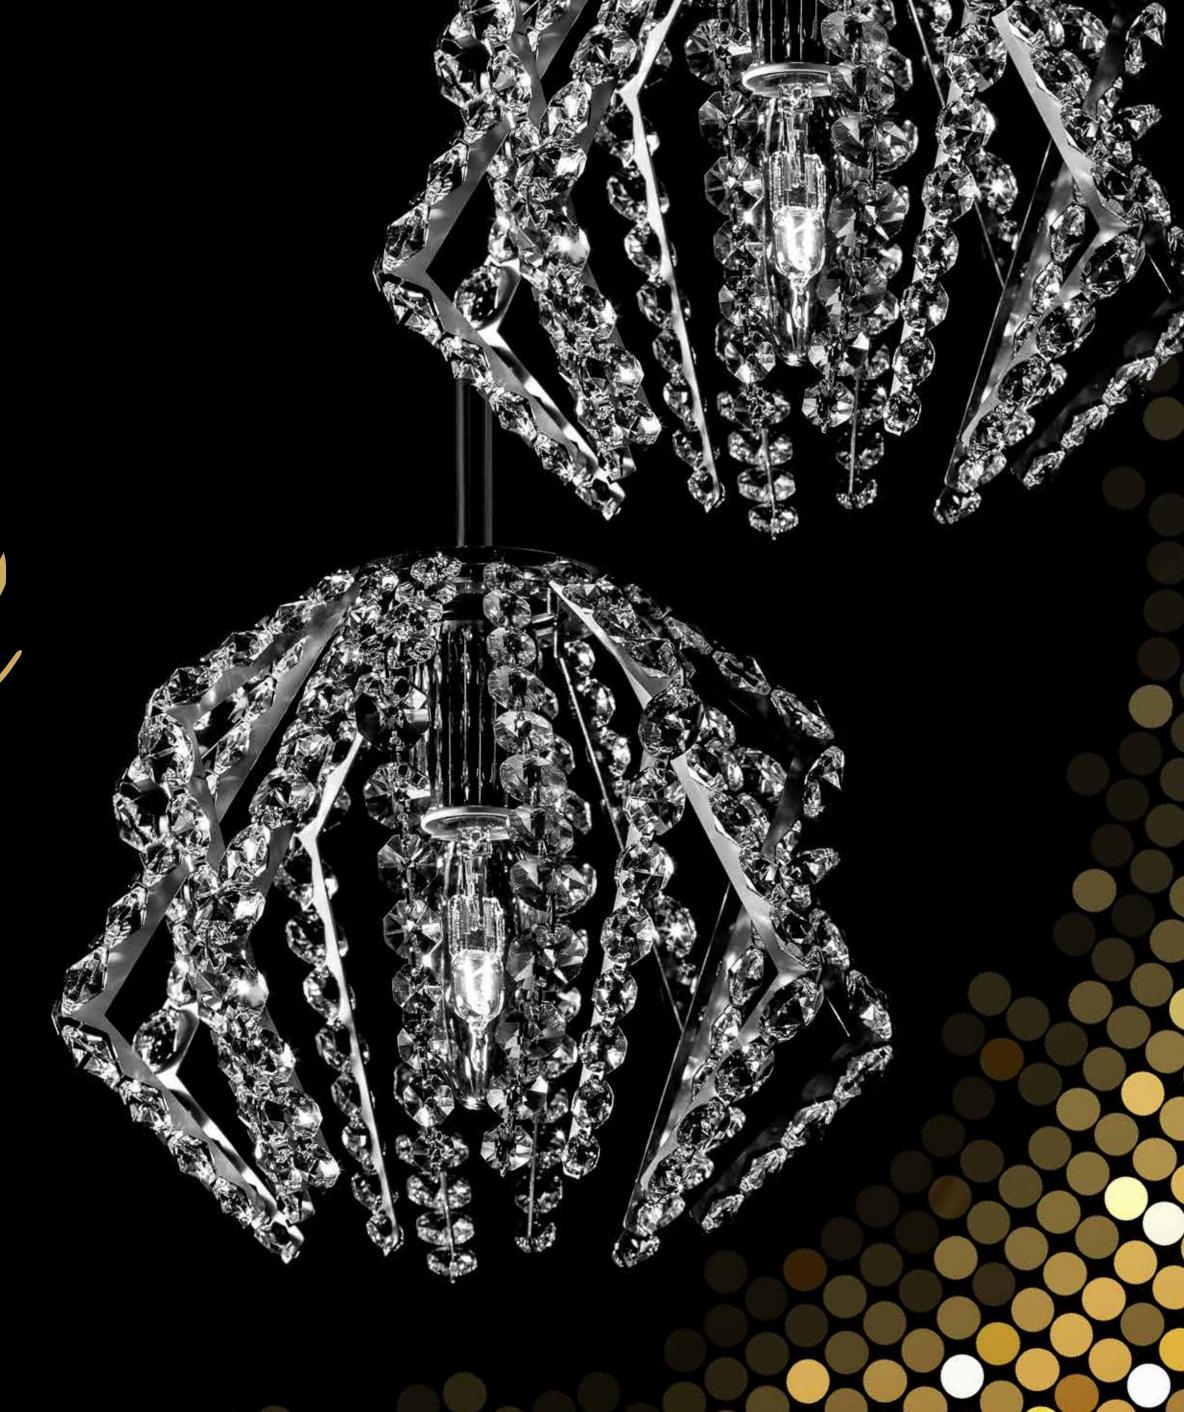

Symbological

Symbiosa represents a relationship, or coexistence, in this case a mutually beneficial combination of traditional styles in the development of domestic chandelier components. This creates an unconventional lighting fixture with a classic appearance united by crystal elements.

A simple lighting fixture with an ornamental pattern is inspired by minimised, two-dimensional shapes. It is based on the original sketch of the representation of the hanging object or the bulb itself and its perception in space.