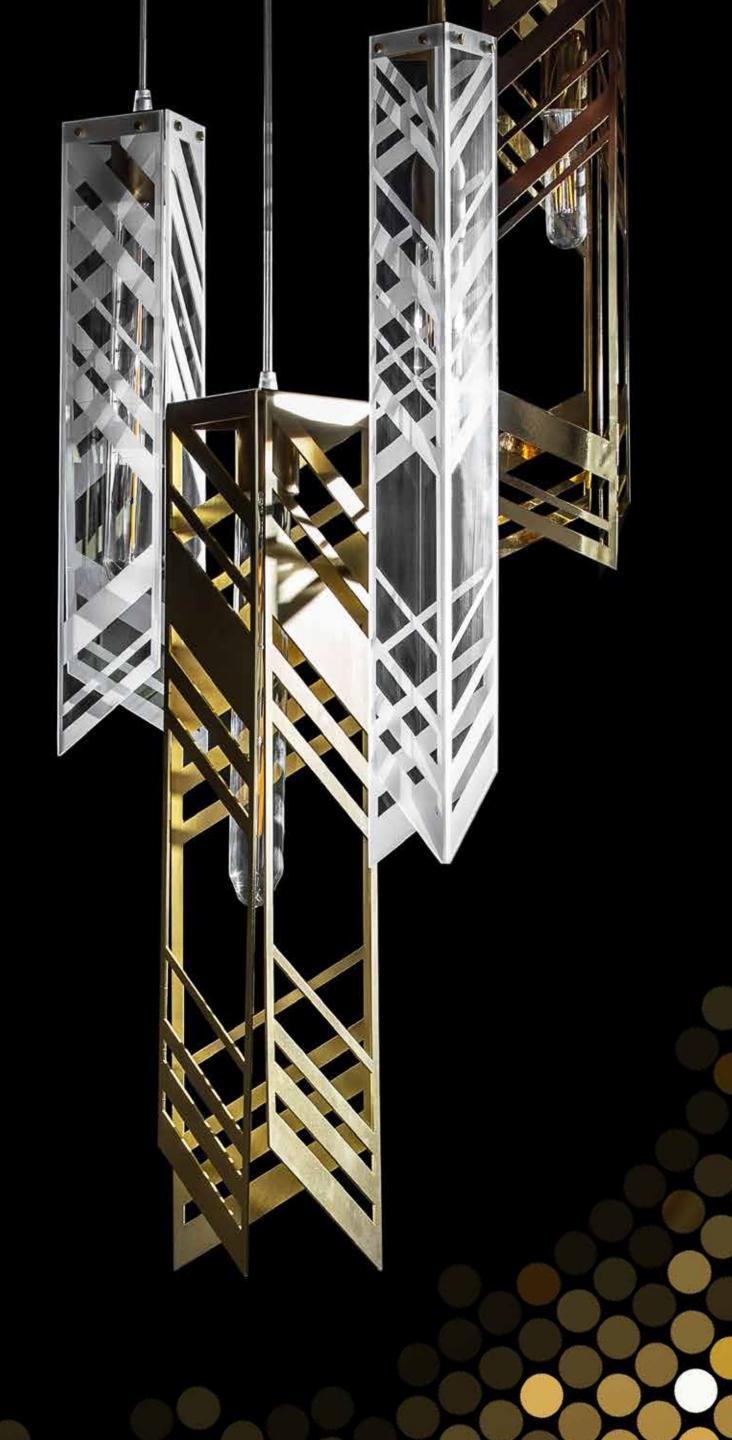

Manhattan is a ceiling installation inspired by the city's silhouette, a city landscape full of modern skyscrapers. It consists of a number of detailed glass and metalelements that refer to the technical construction of the modern period. The play on individual, triangular-like elements reminiscent of beam construction has anextraordinary charm.