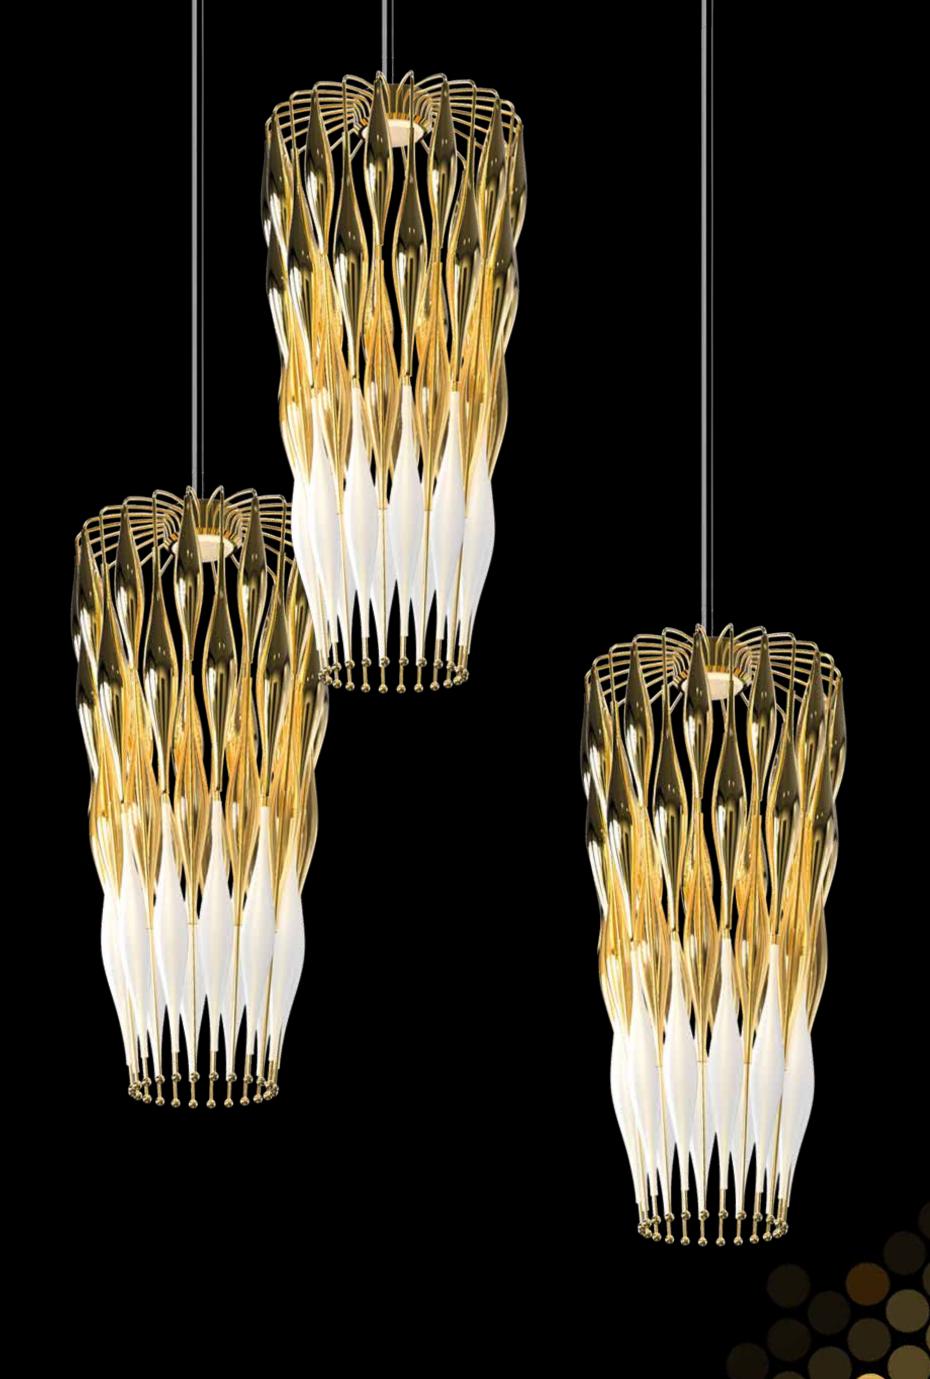

## Maacus

Music, dance and grace form the essence of Amadeus. With its slim, elegant shape, it completes and brightens every interior.

This series of lighting fixtures draws on the power of traditional crystal components, specially applied to allow us to create minimalist, glittering objects as well as complicated installations of multiple shapes.