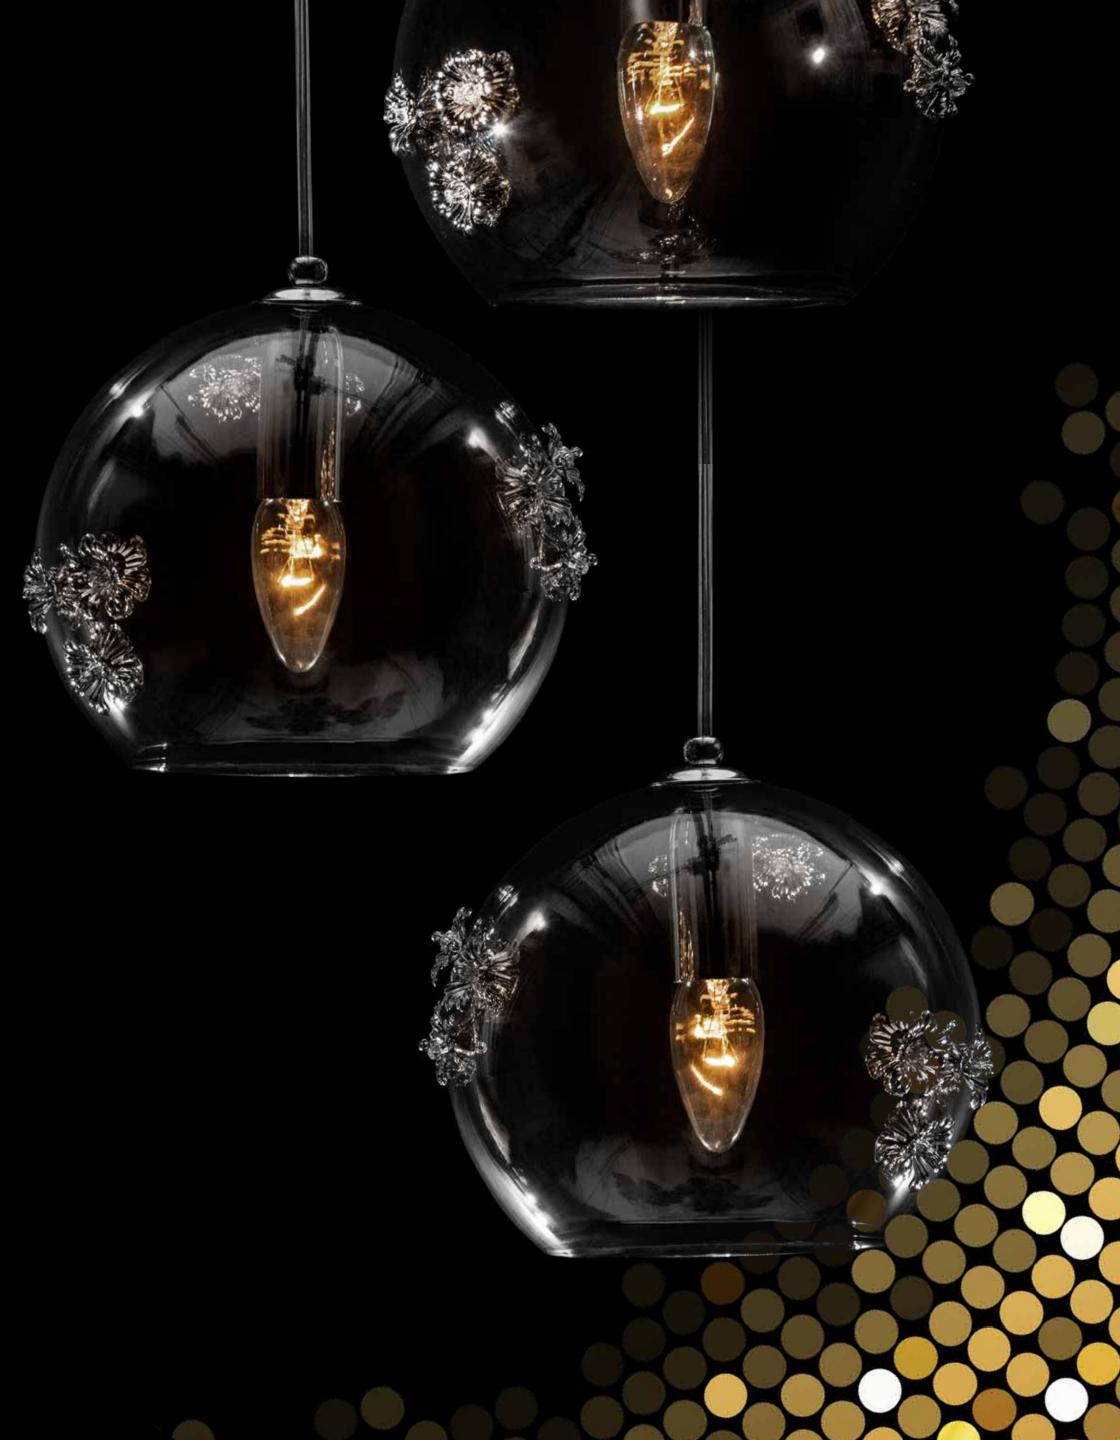

Symbological

Symbiosa represents a relationship, or coexistence, in this case a mutually beneficial combination of traditional styles in the development of domestic chandelier components. This creates an unconventional lighting fixture with a classic appearance united by crystal elements.

A simple lighting fixture with an ornamental pattern is inspired by minimised, two-dimensional shapes. It is based on the original sketch of the representation of the hanging object or the bulb itself and its perception in space.