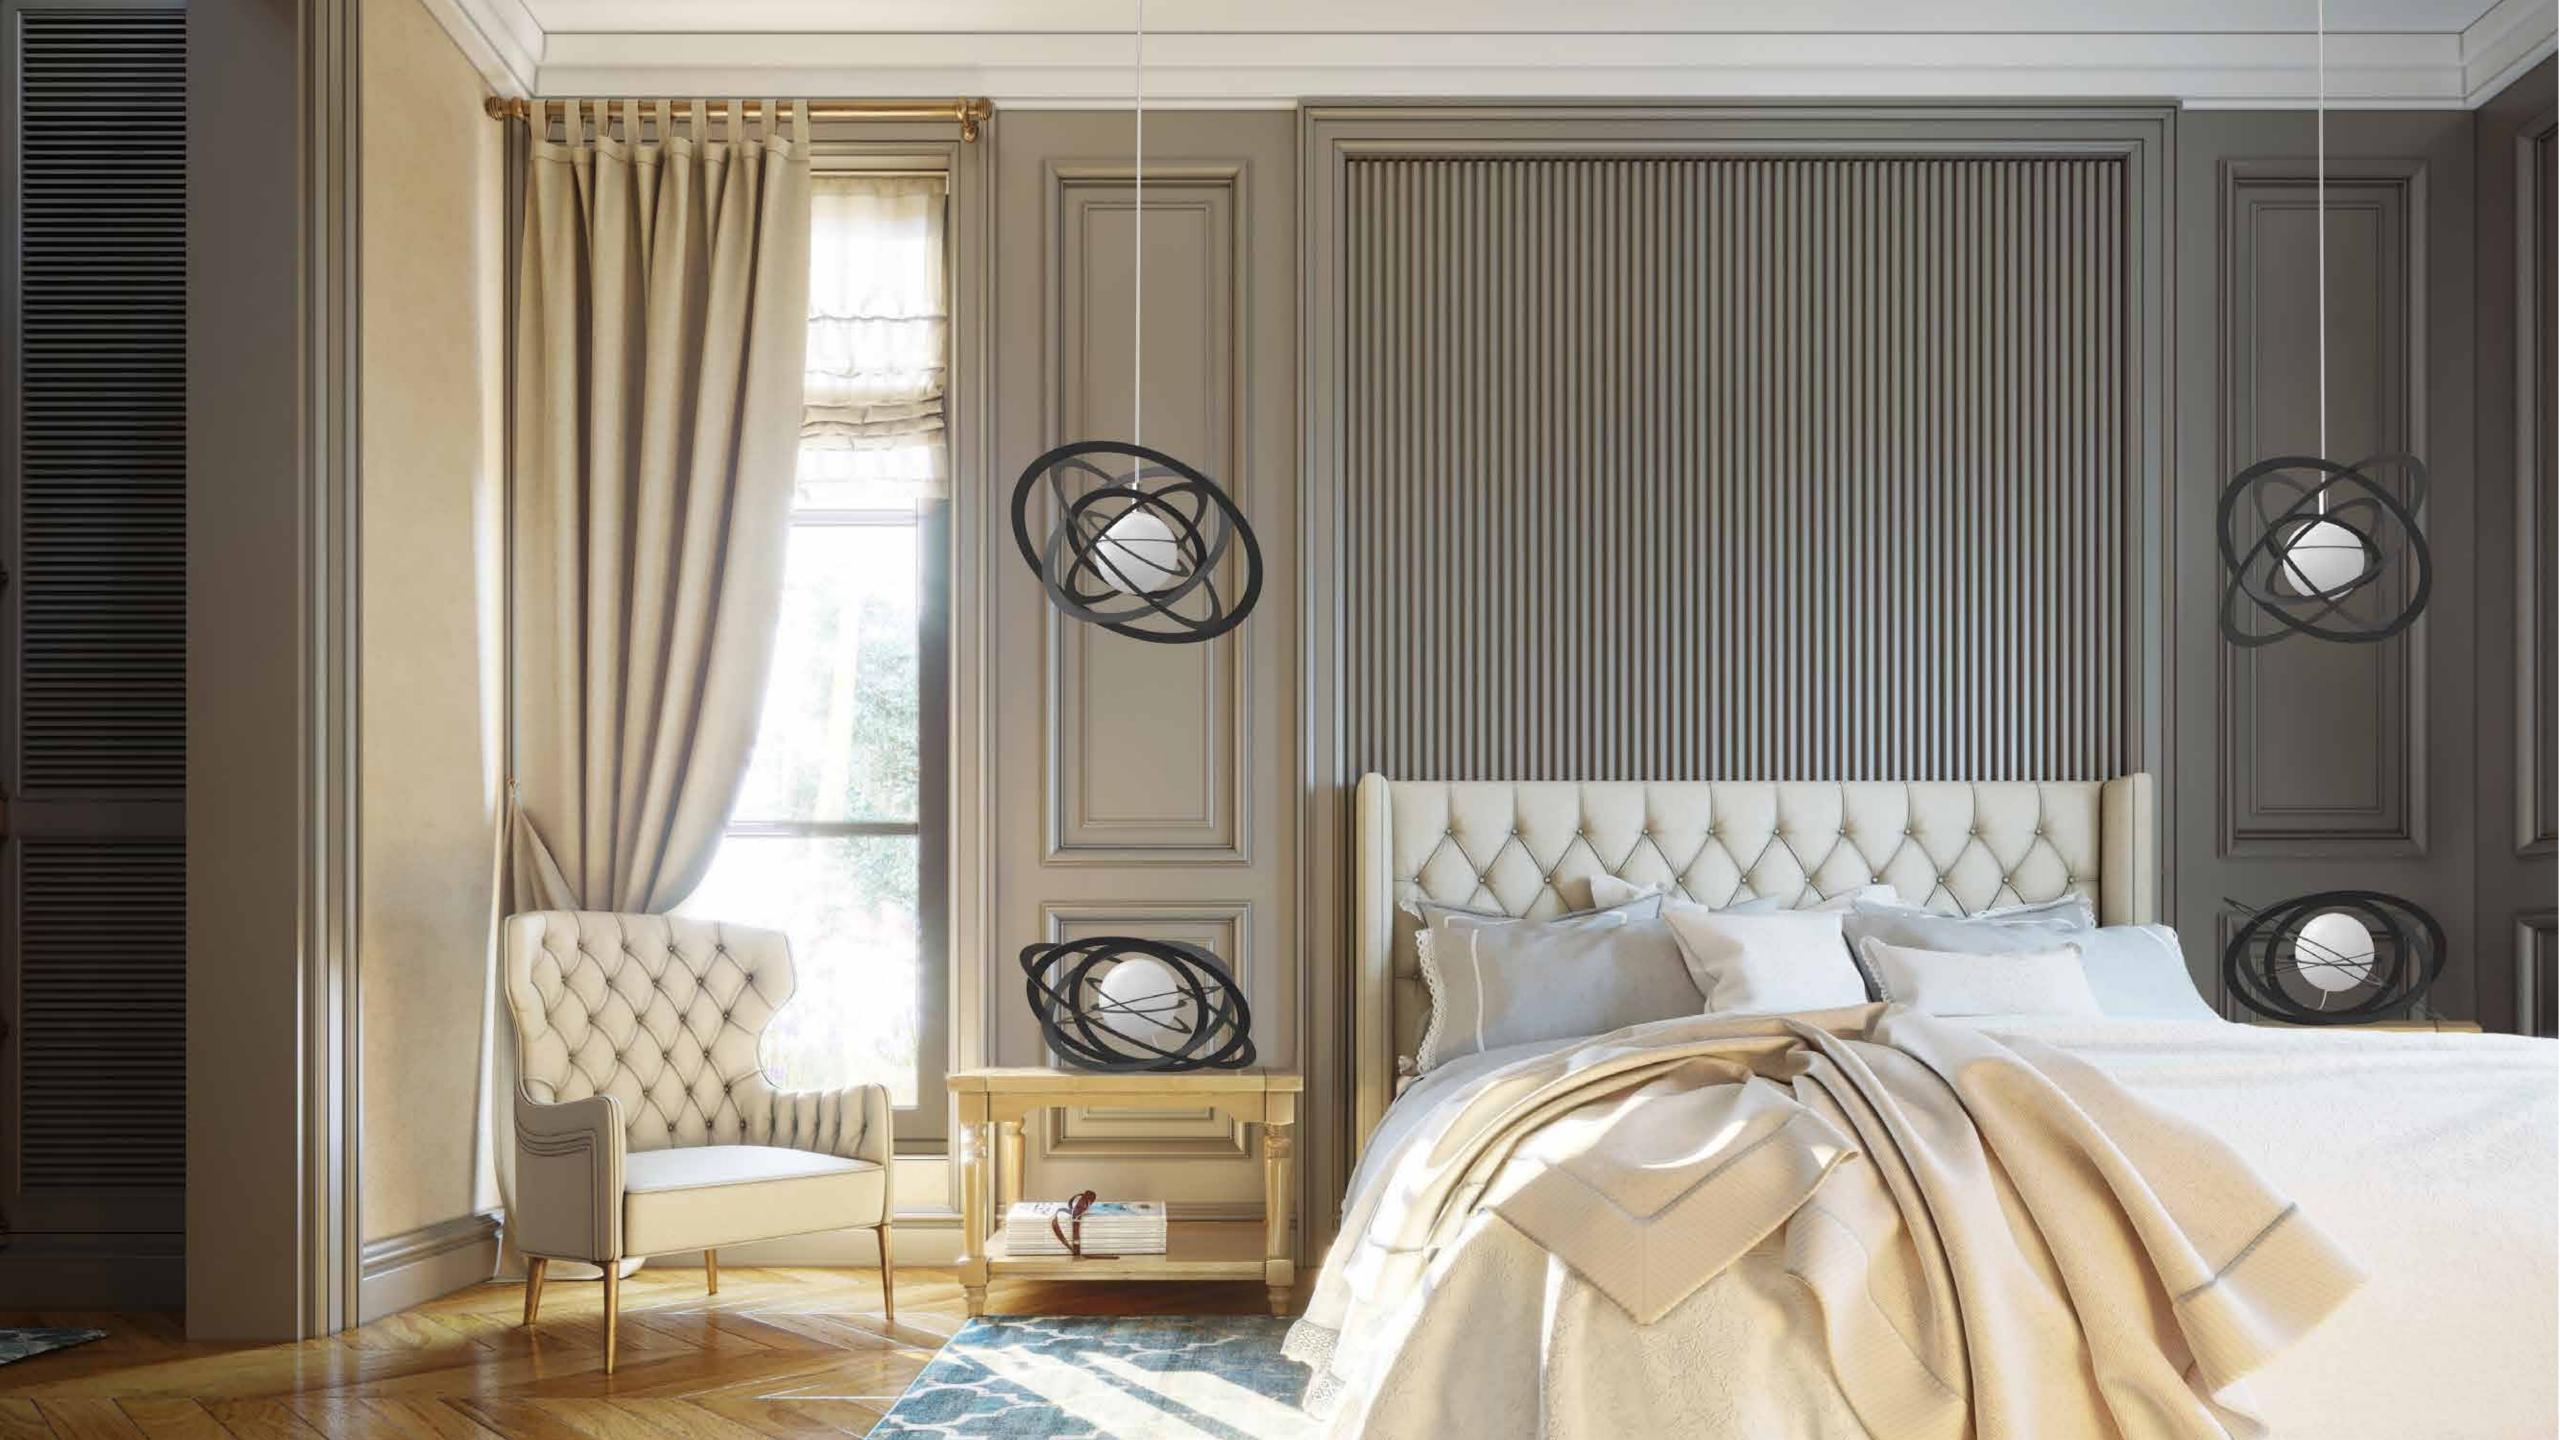

A simple lighting fixture with an ornamental pattern is inspired by minimised, two-dimensional shapes. It is based on the original sketch of the representation of the hanging object or the bulb itself and its perception in space.