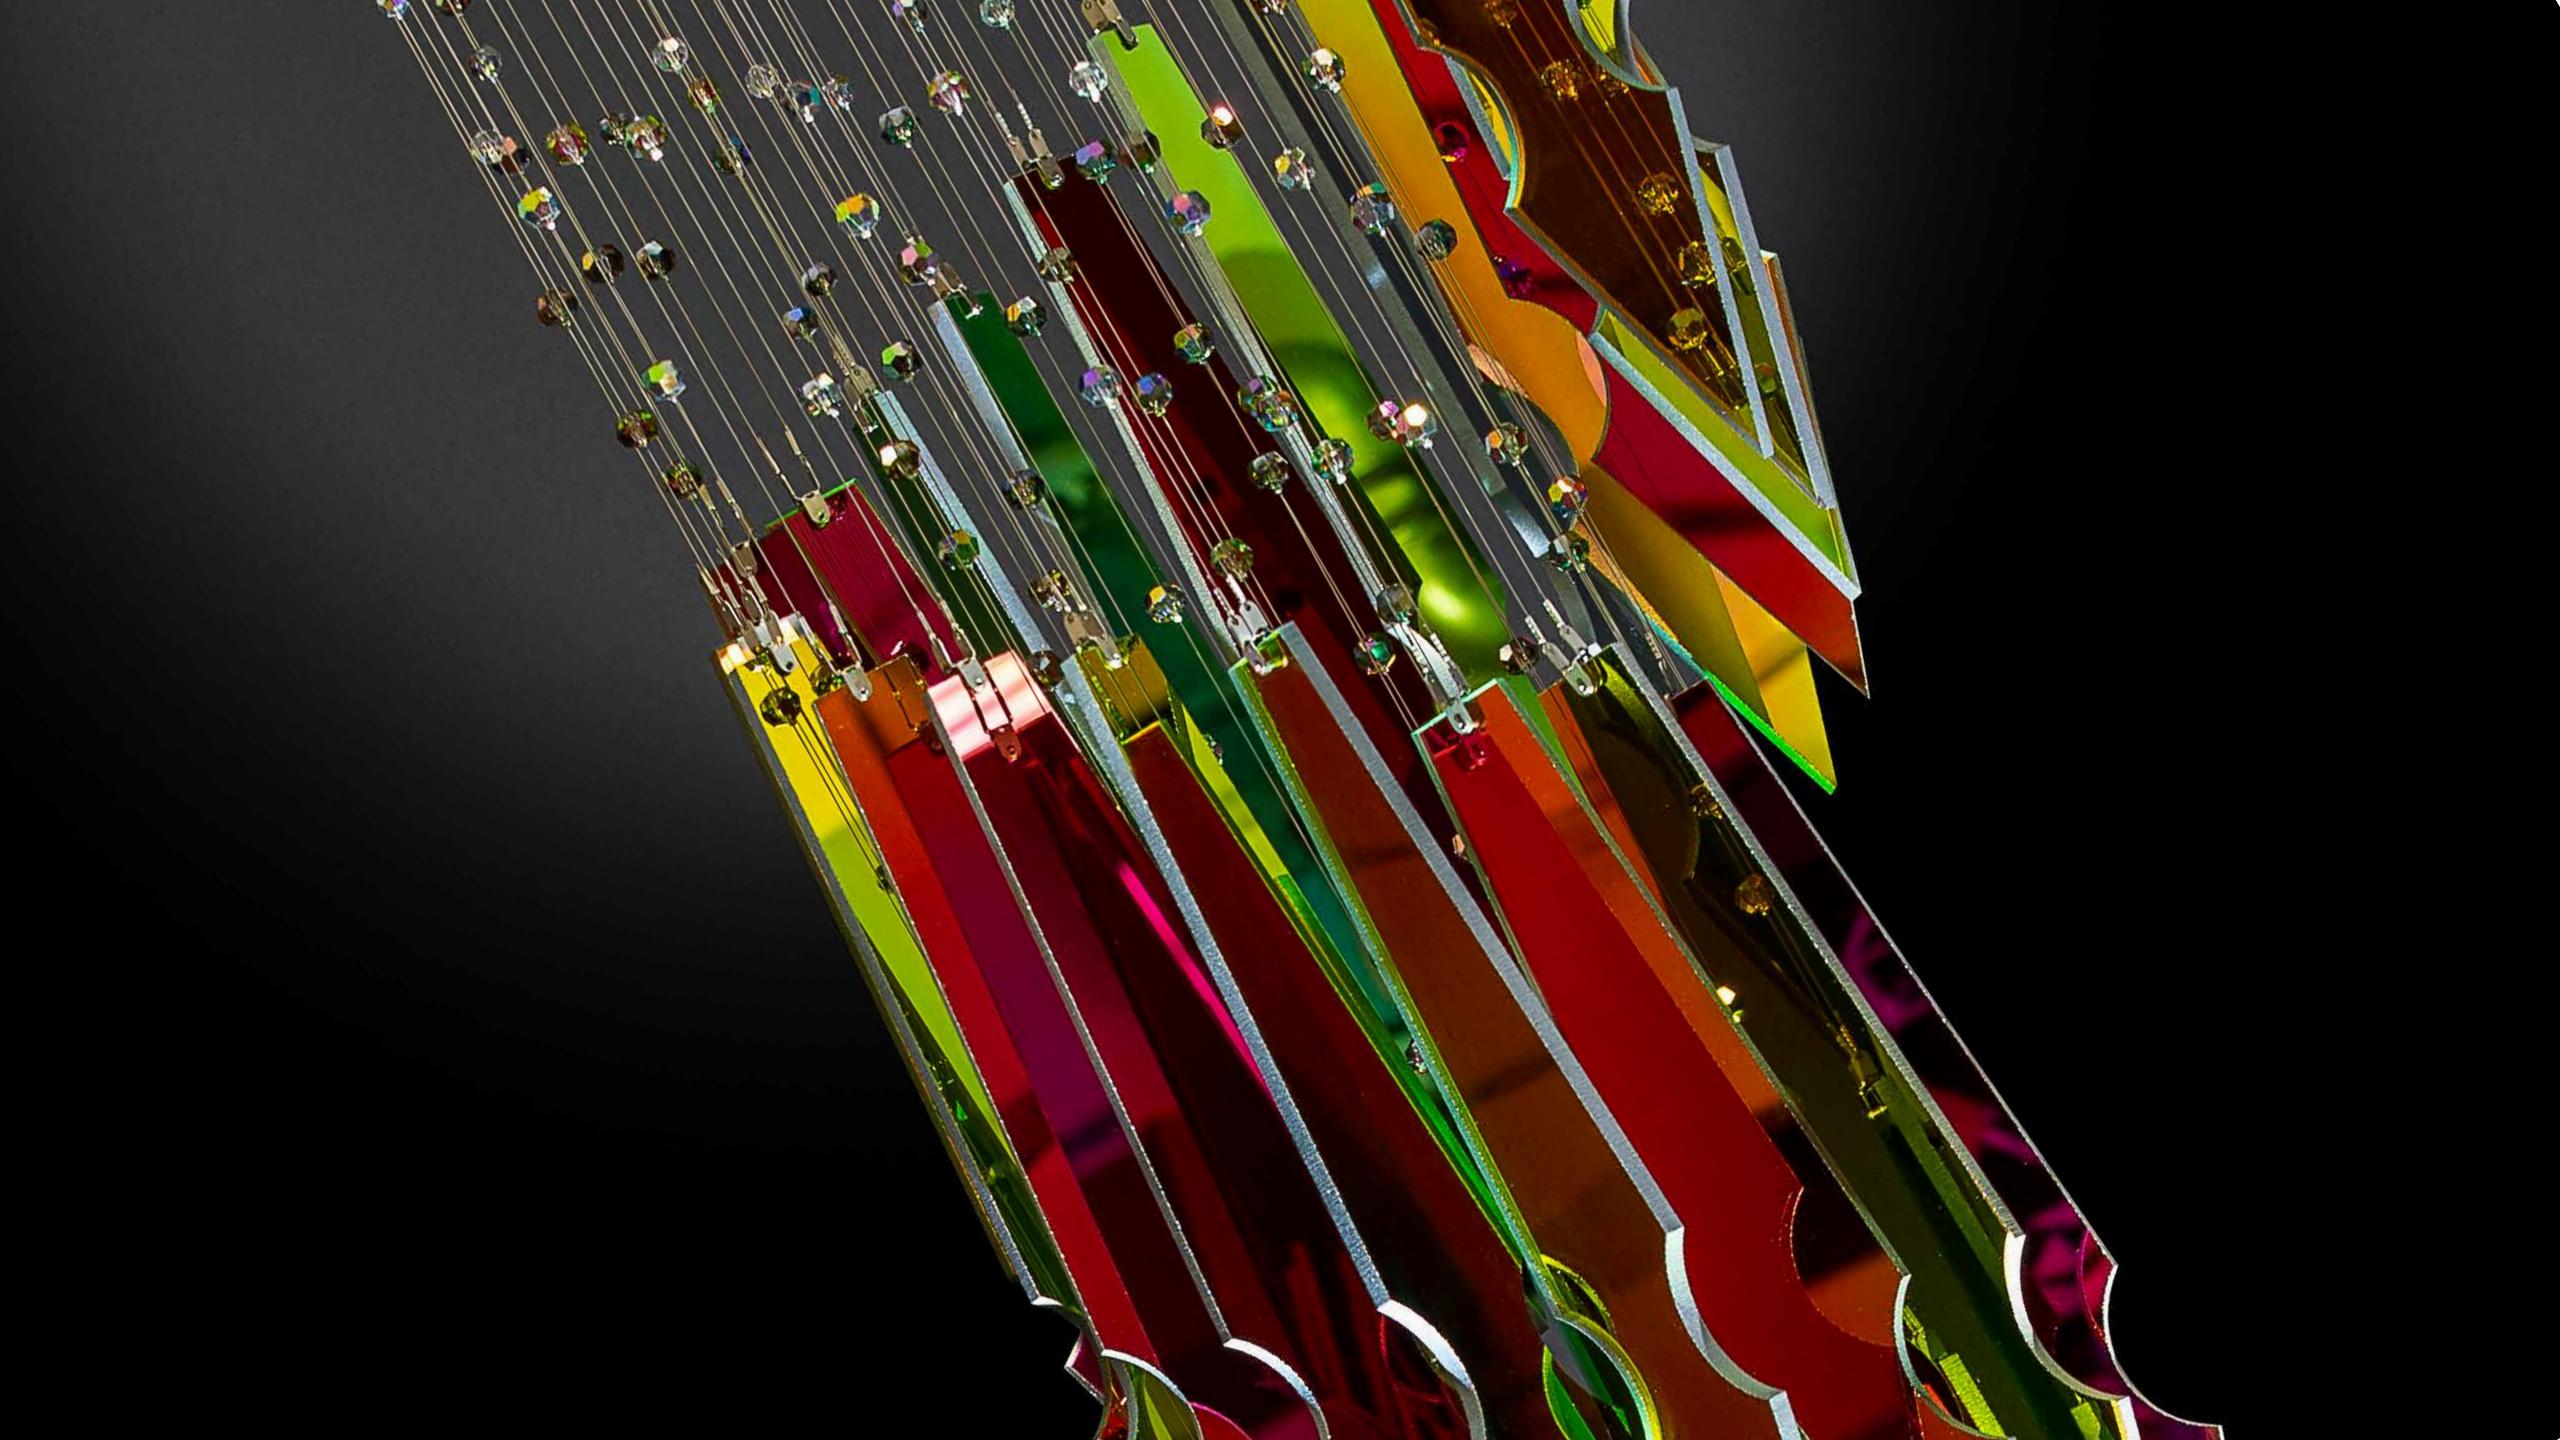

Manhattan is a ceiling installation inspired by the city's silhouette, a city landscape full of modern skyscrapers. It consists of a number of detailed glass and metalelements that refer to the technical construction of the modern period. The play on individual, triangular-like elements reminiscent of beam construction has anextraordinary charm.