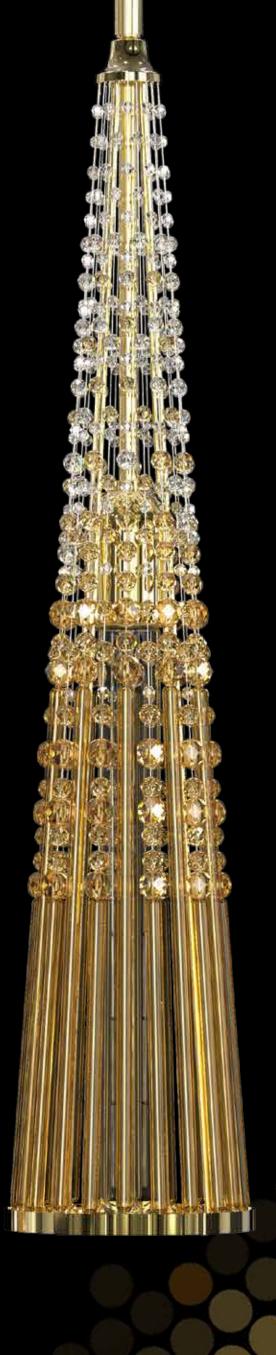

## Maacus

Music, dance and grace form the essence of Amadeus. With its slim, elegant shape, it completes and brightens every interior.

This series of lighting fixtures draws on the power of traditional crystal components, specially applied to allow us to create minimalist, glittering objects as well as complicated installations of multiple shapes.