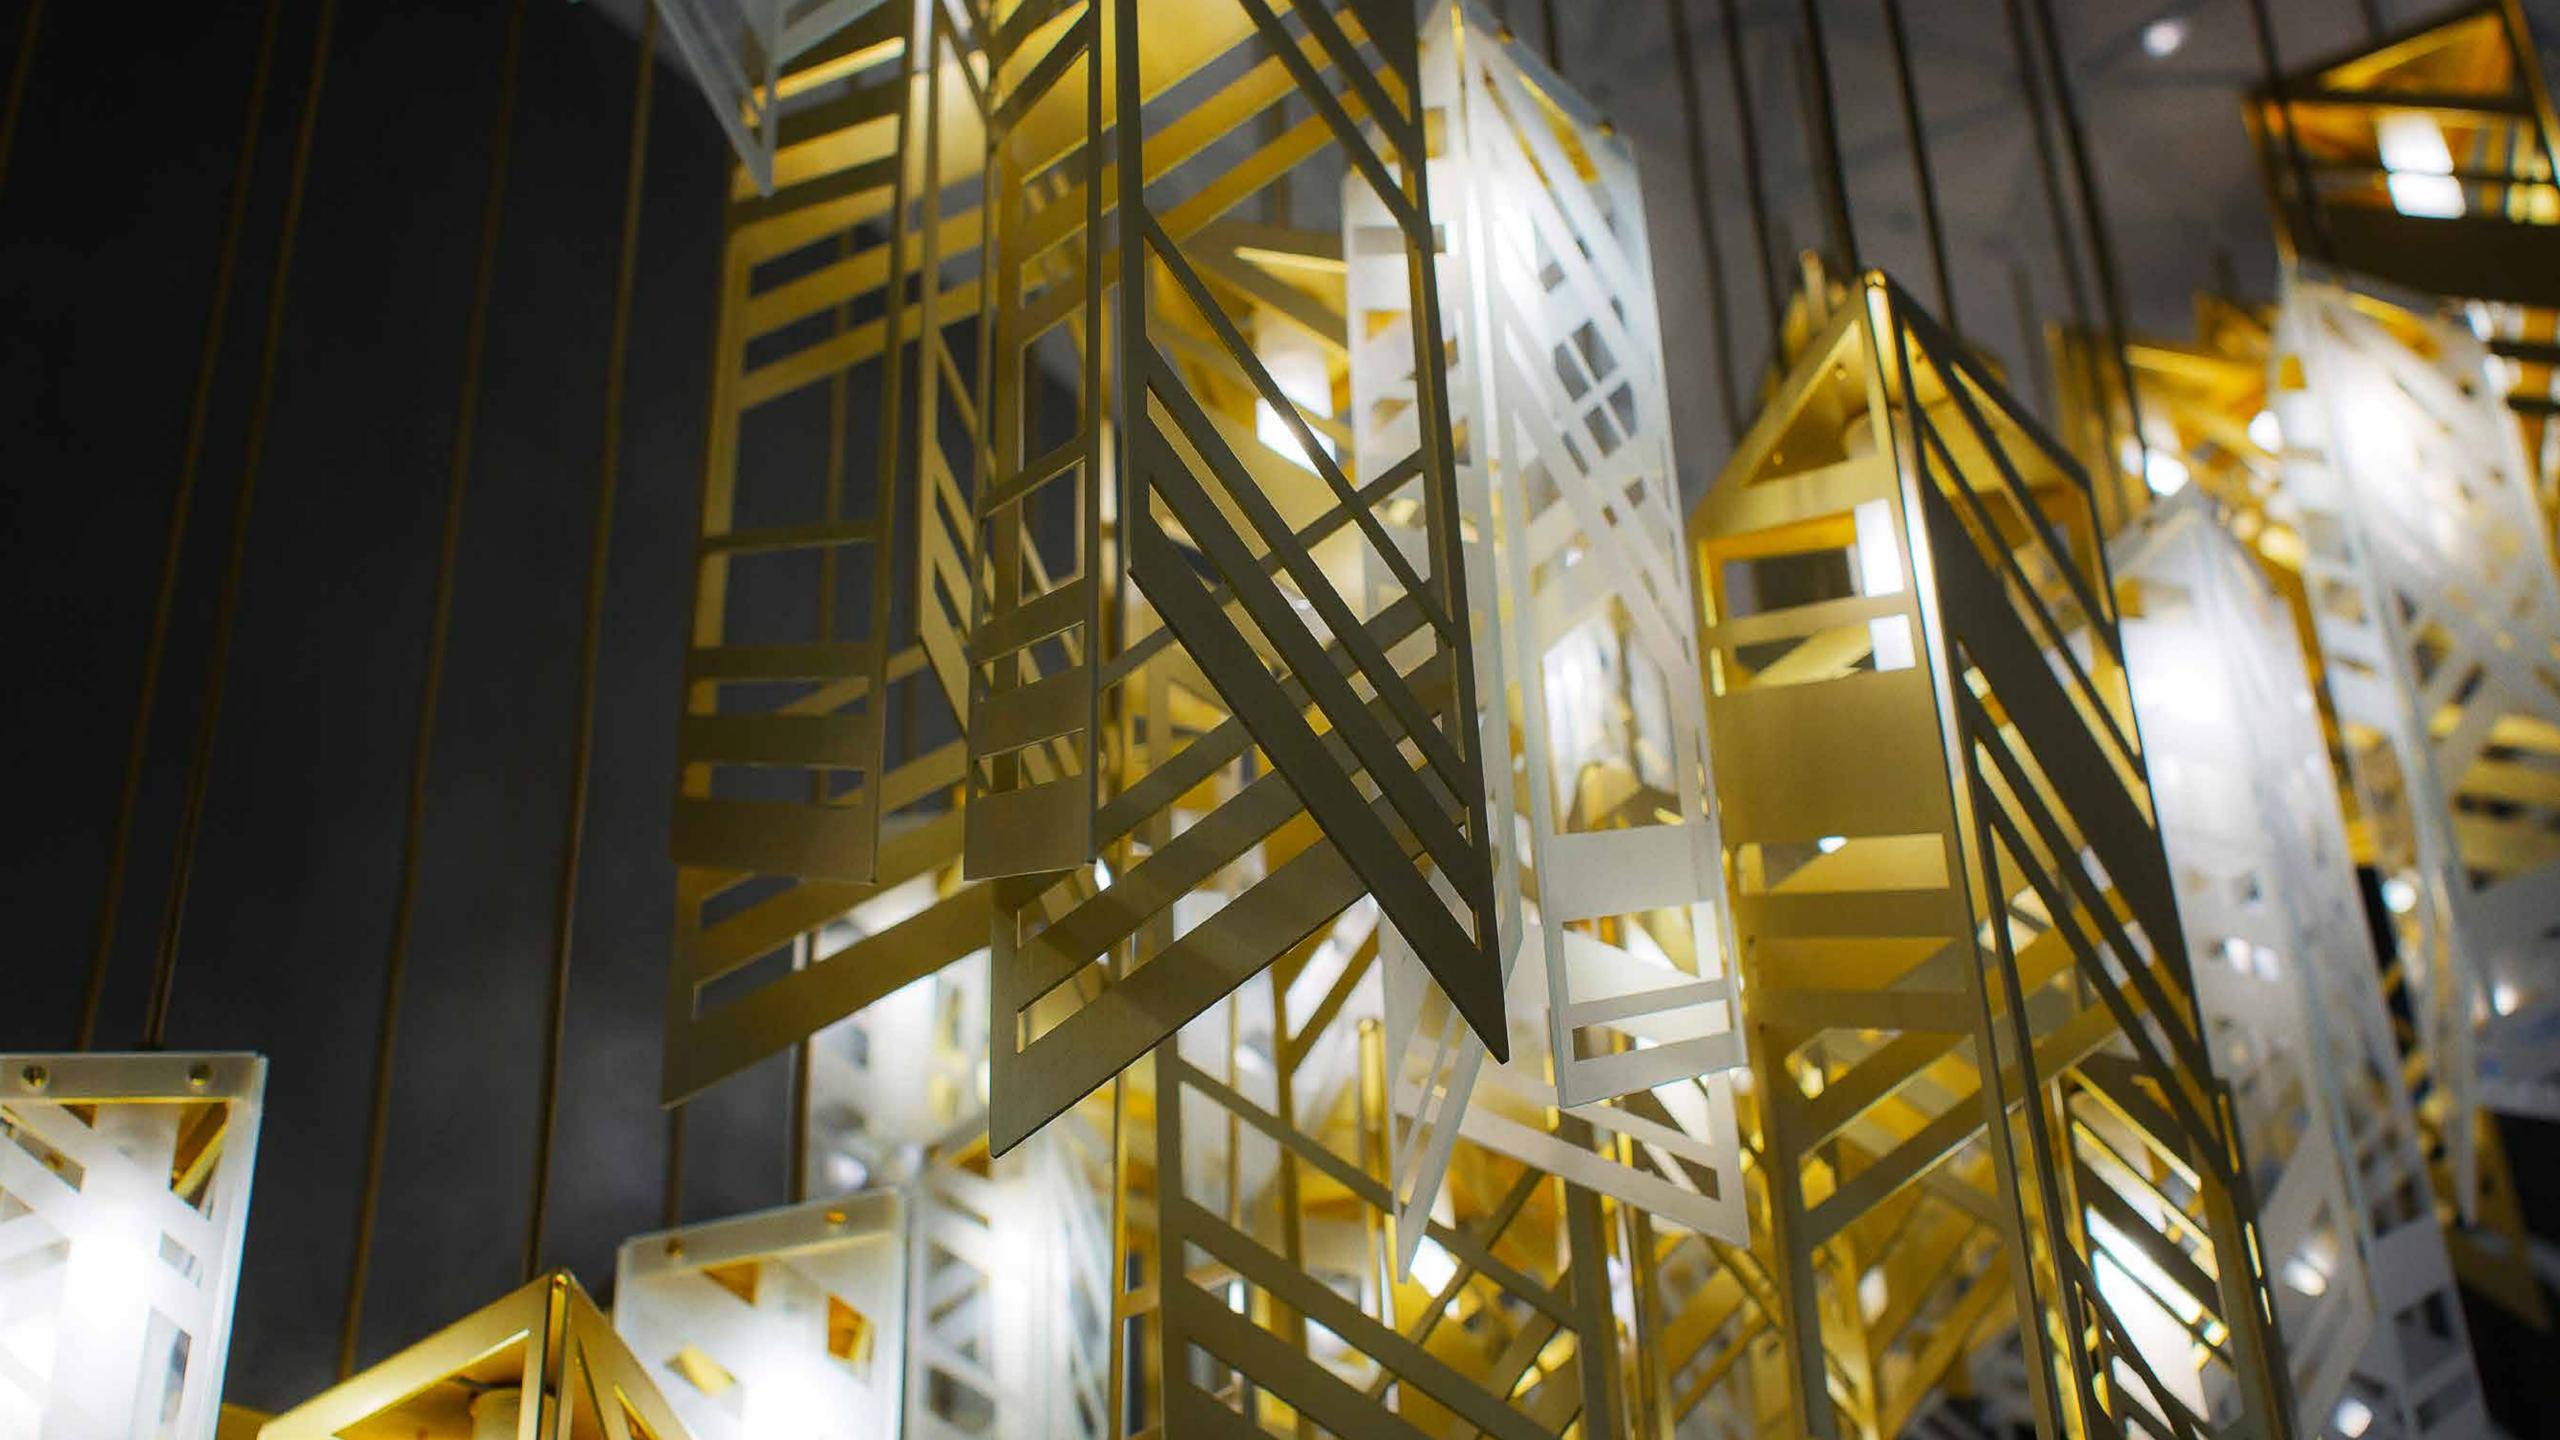

Manhattan is a ceiling installation inspired by the city's silhouette, a city landscape full of modern skyscrapers. It consists of a number of detailed glass and metalelements that refer to the technical construction of the modern period. The play on individual, triangular-like elements reminiscent of beam construction has anextraordinary charm.