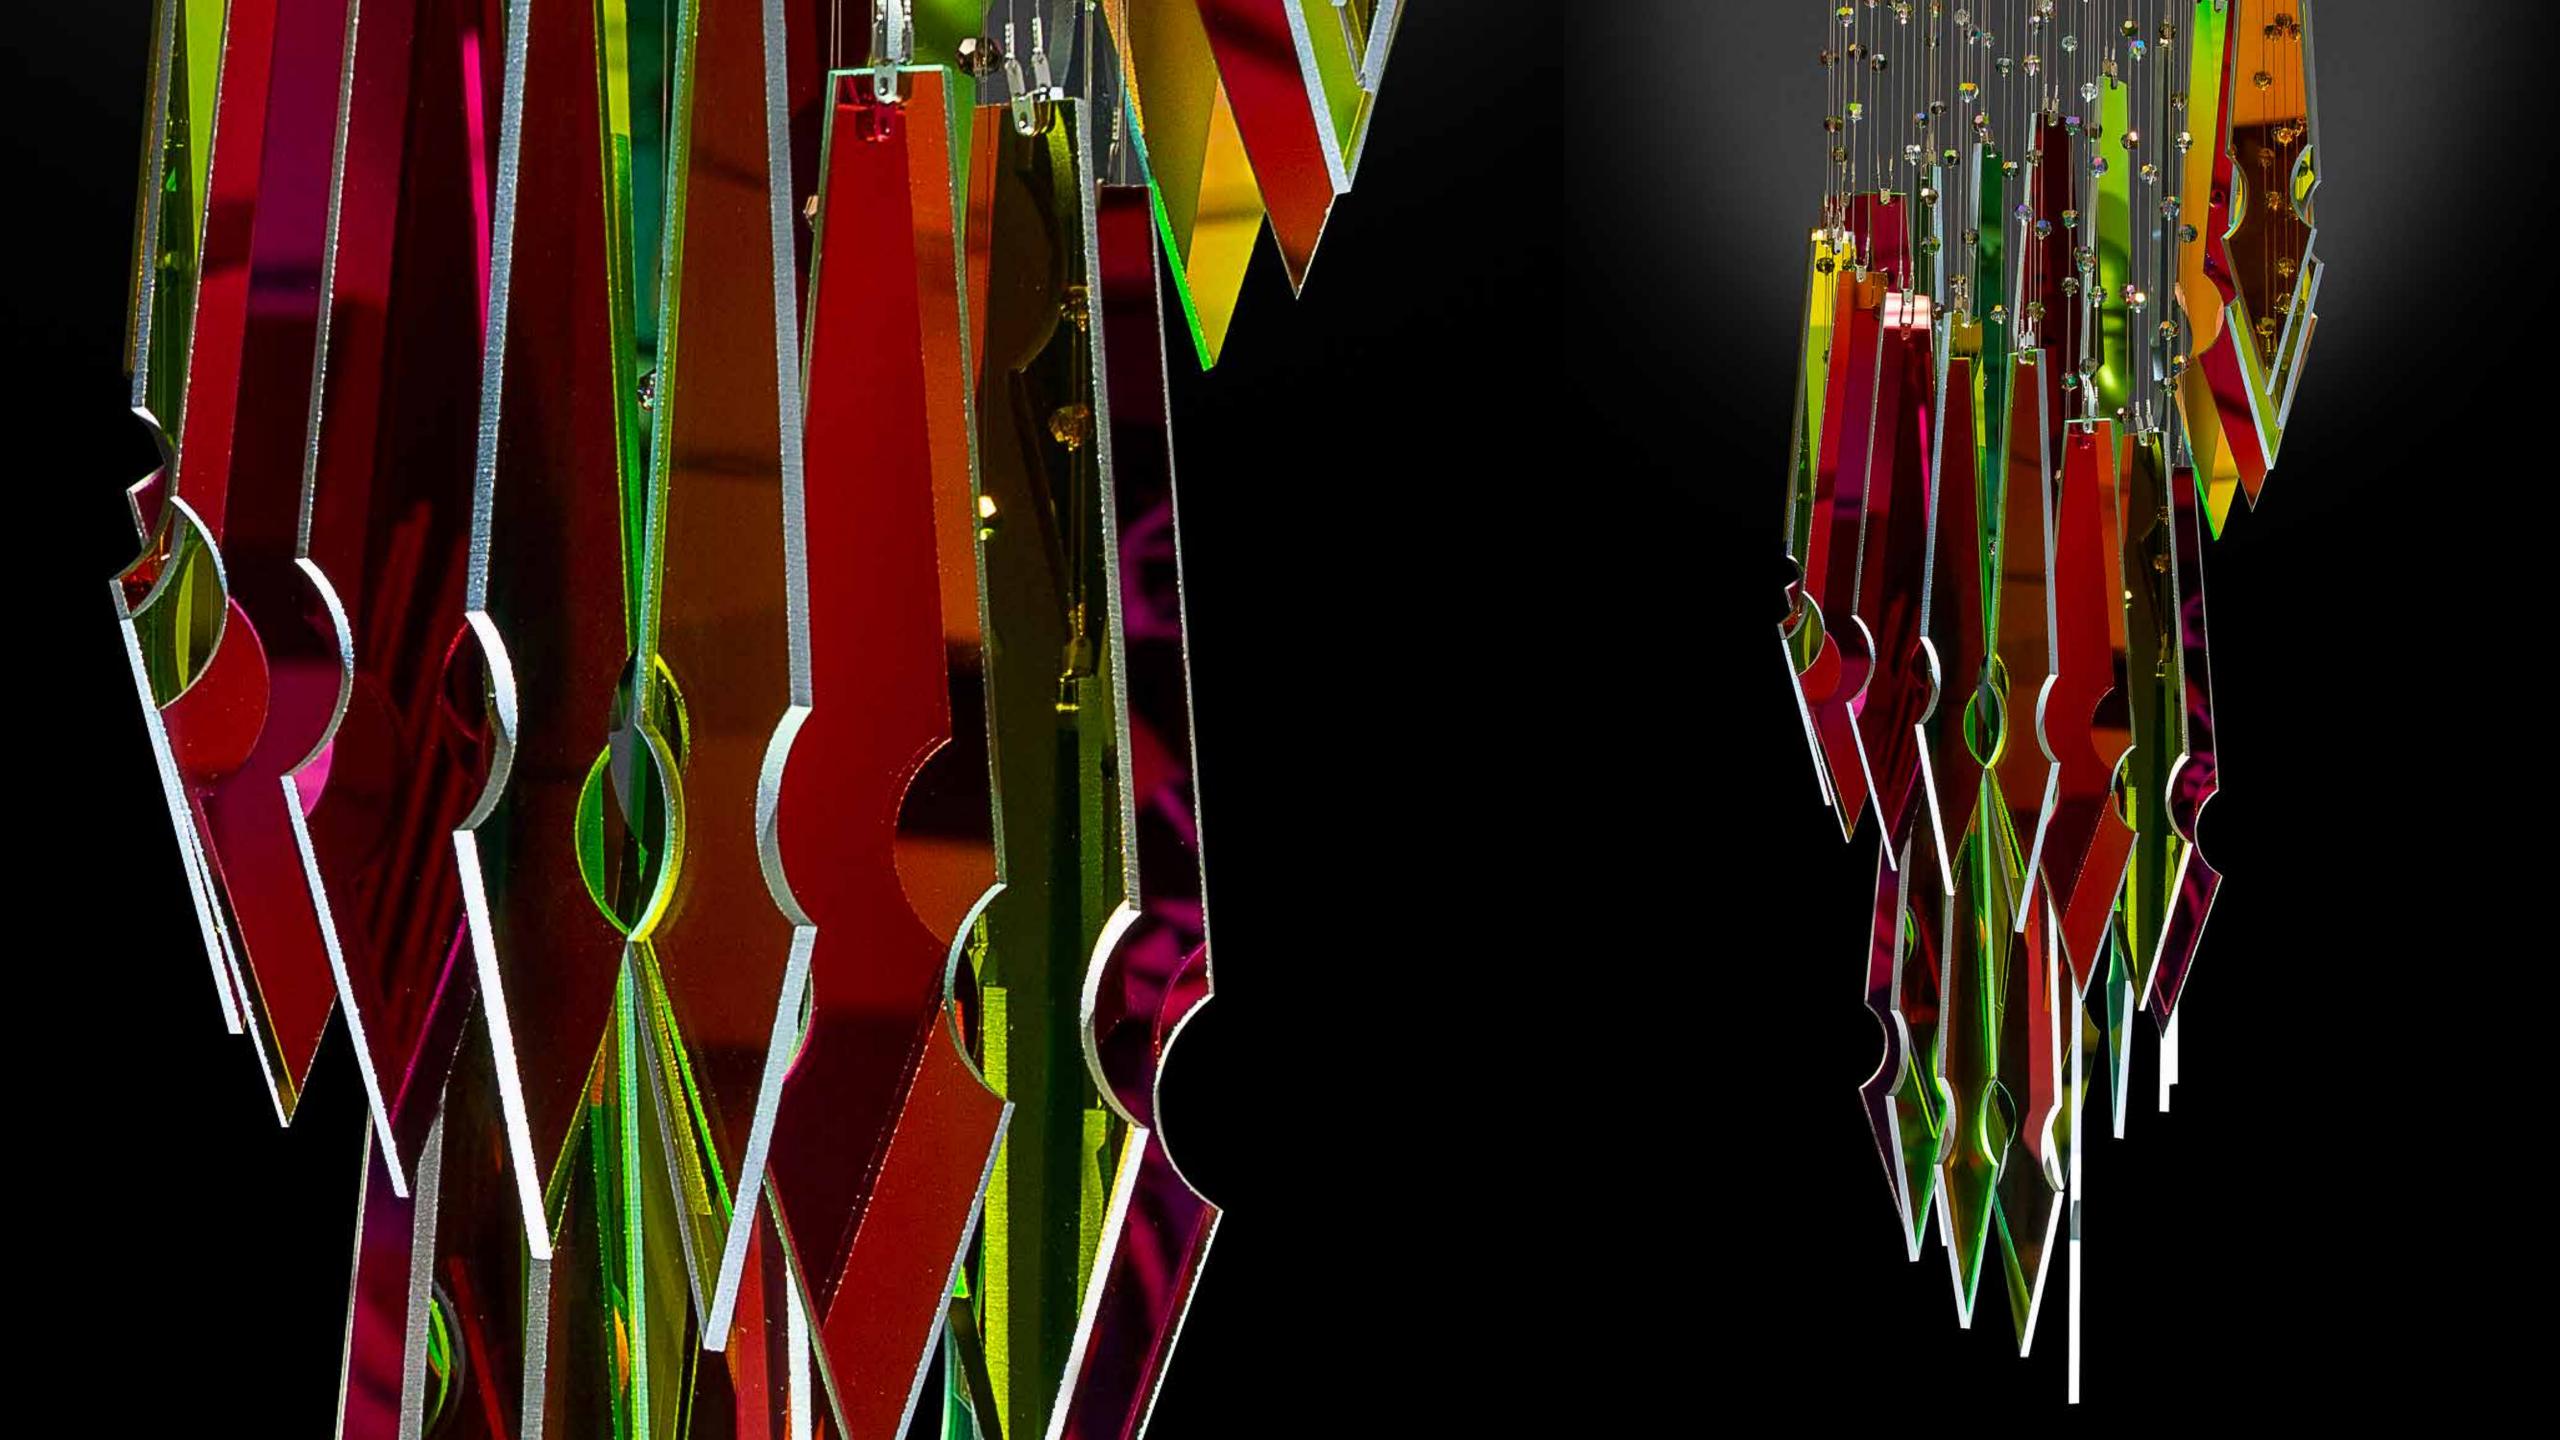

Manhattan is a ceiling installation inspired by the city's silhouette, a city landscape full of modern skyscrapers. It consists of a number of detailed glass and metalelements that refer to the technical construction of the modern period. The play on individual, triangular-like elements reminiscent of beam construction has anextraordinary charm.