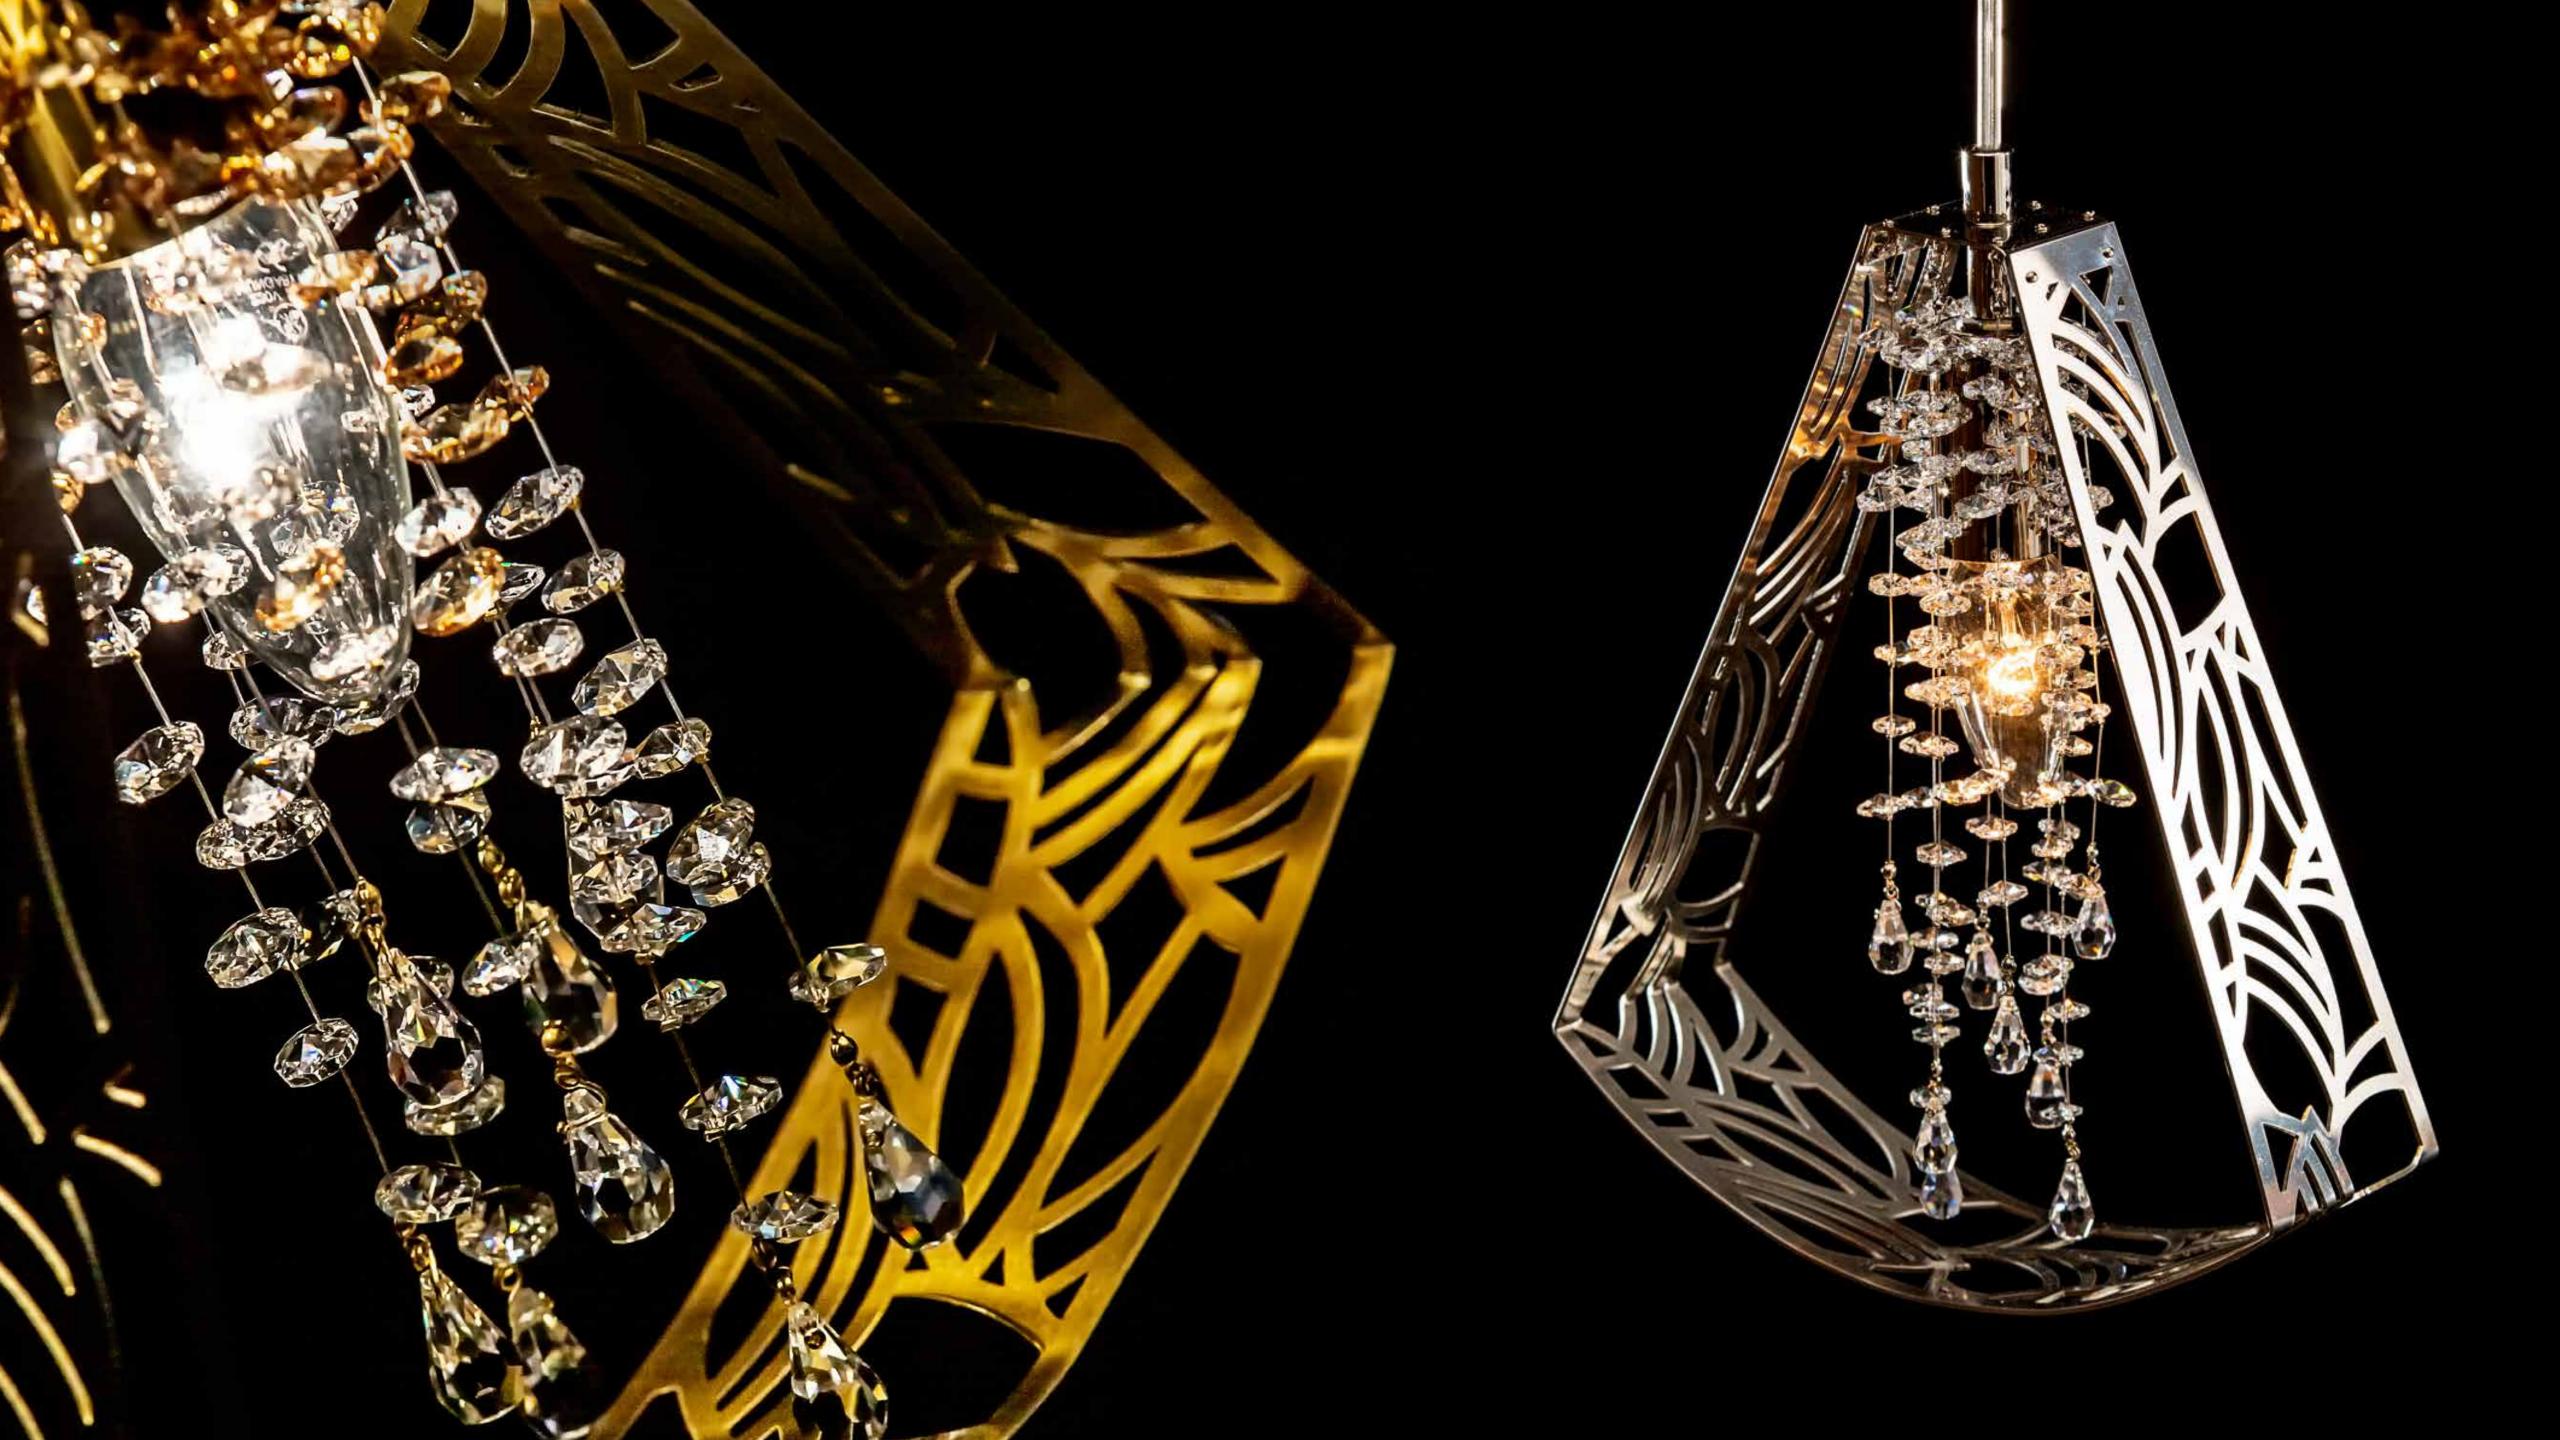

Symbological

Symbiosa represents a relationship, or coexistence, in this case a mutually beneficial combination of traditional styles in the development of domestic chandelier components. This creates an unconventional lighting fixture with a classic appearance united by crystal elements.

A simple lighting fixture with an ornamental pattern is inspired by minimised, two-dimensional shapes. It is based on the original sketch of the representation of the hanging object or the bulb itself and its perception in space.