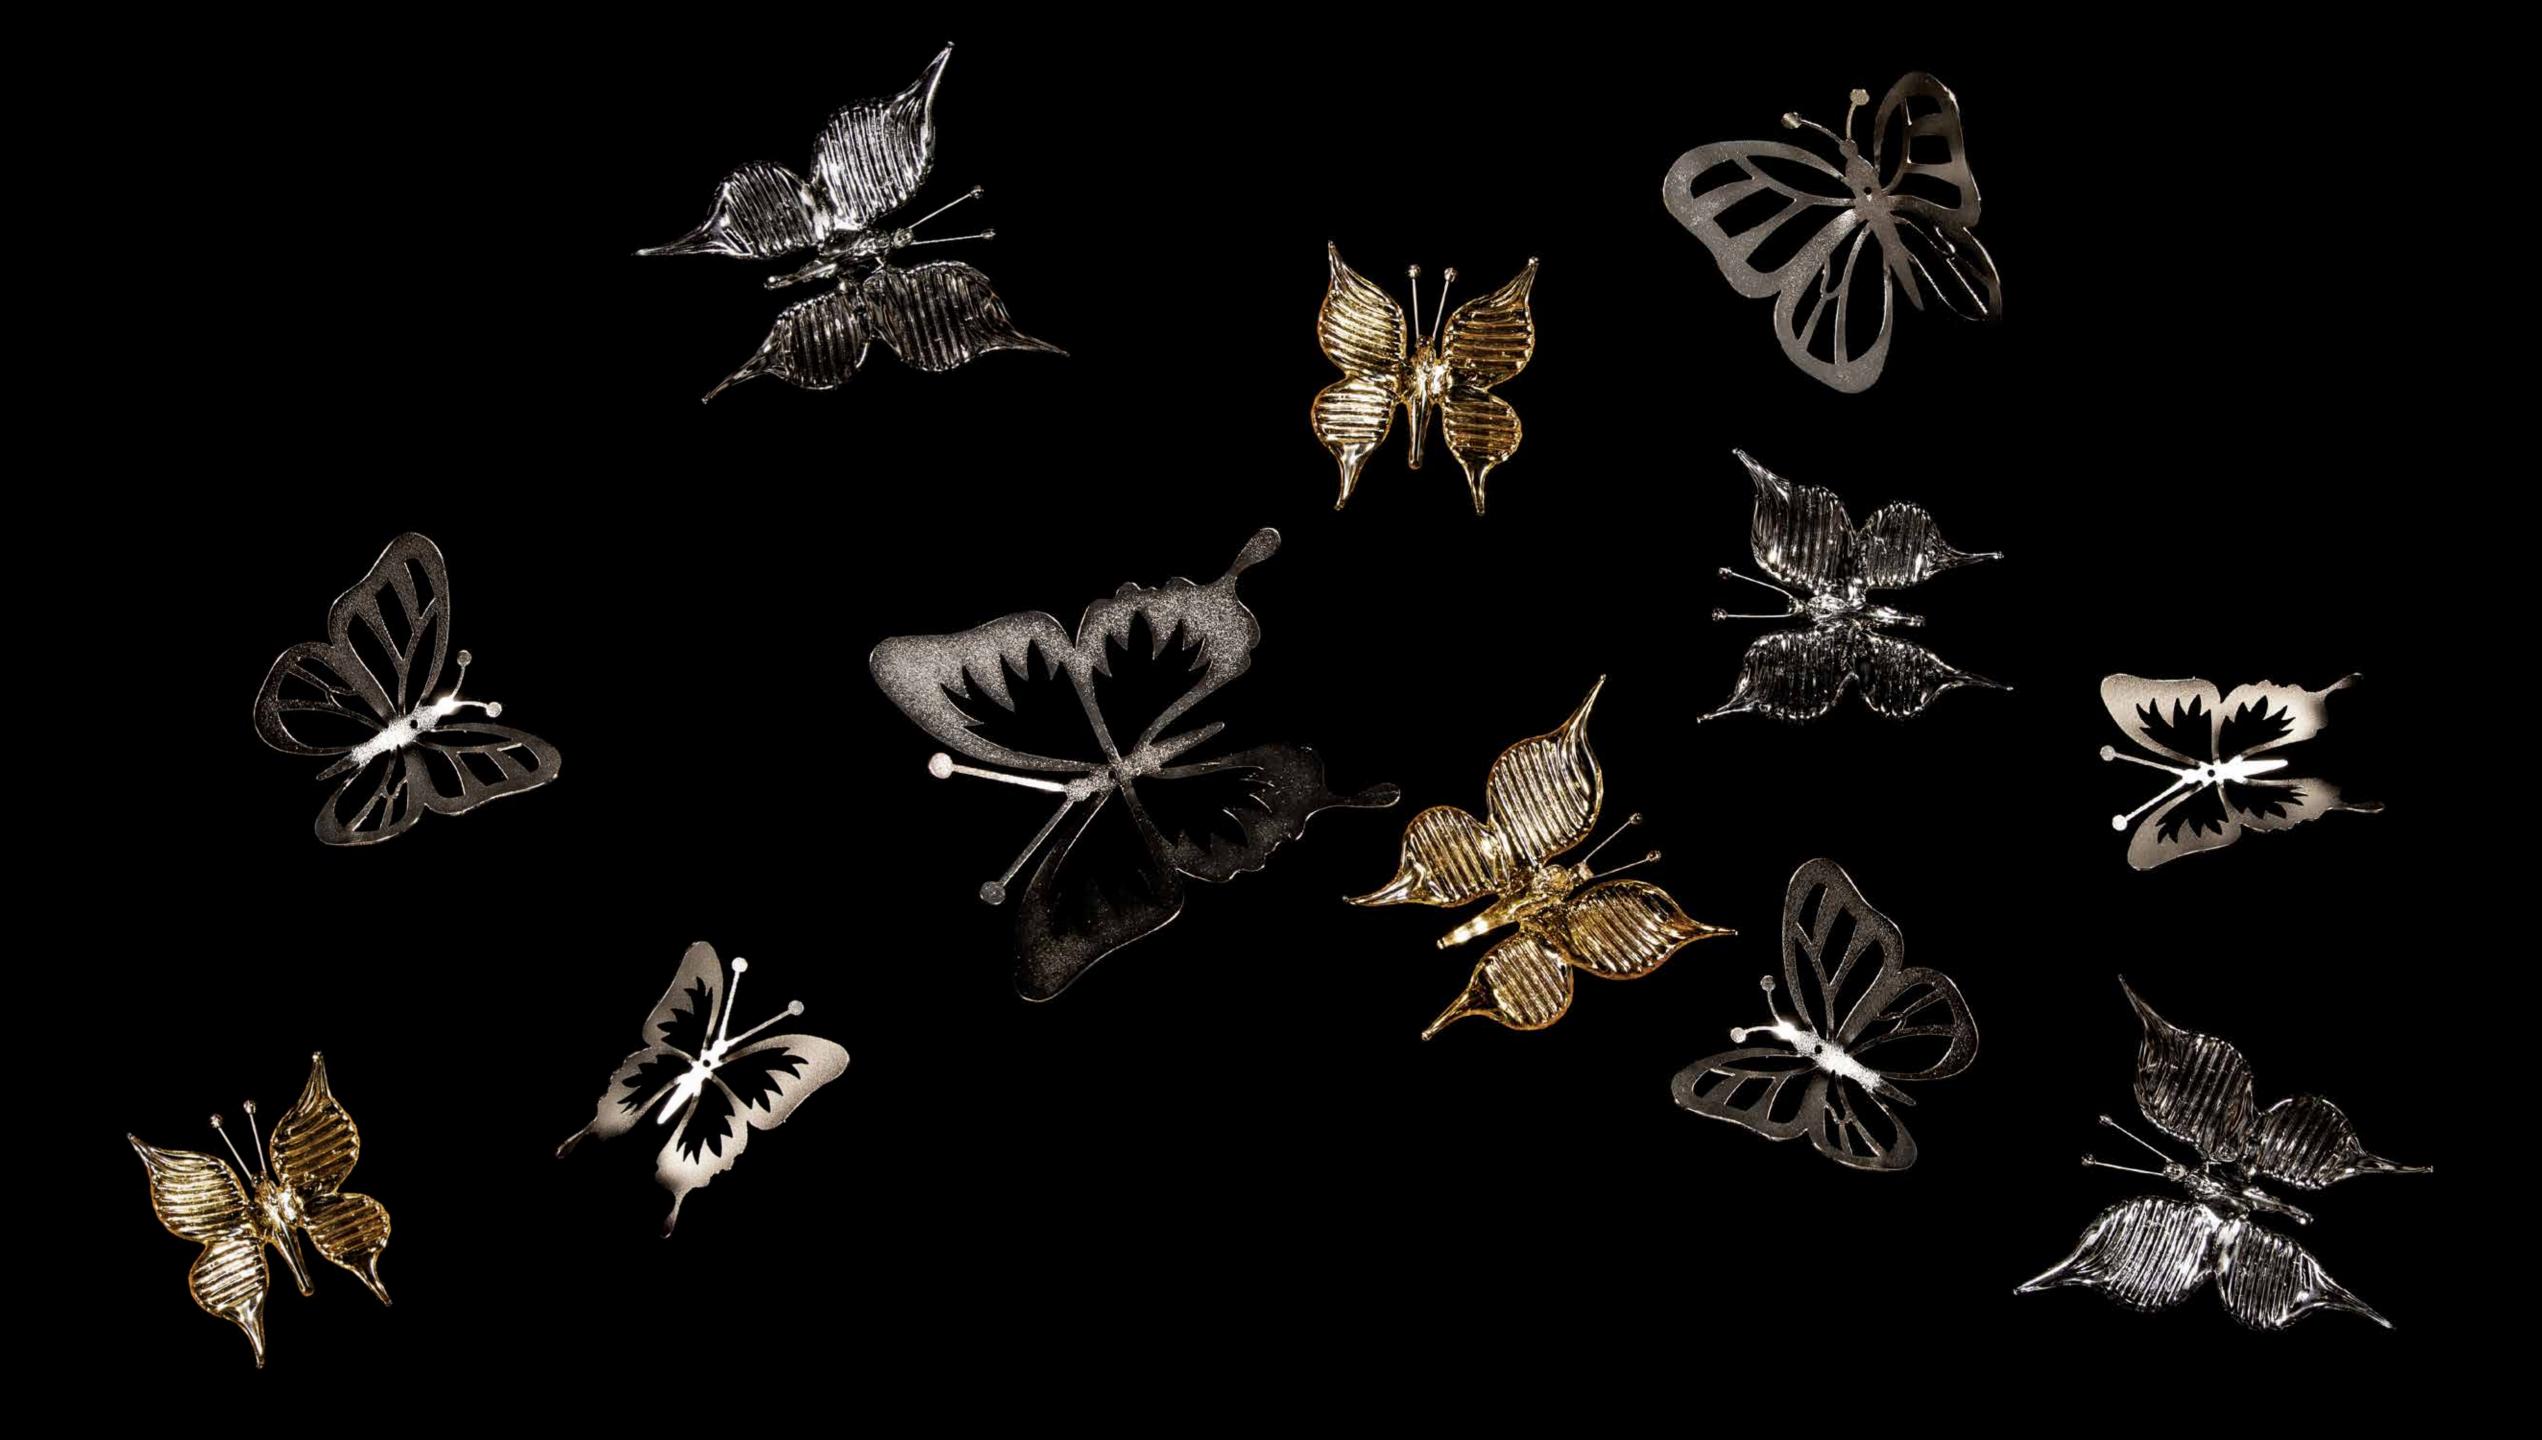

Cara is the journey, the shift in concept: it is a fantastic wild flower that hide the spirit of blooming summer meadows. The basis is a wire construction that carries glass components, the effect elements of the whole design. It is a rich and impressive lighting fixture that does not deny the playfulness and variability of its essence. It is certain to be the star feature in any interior.