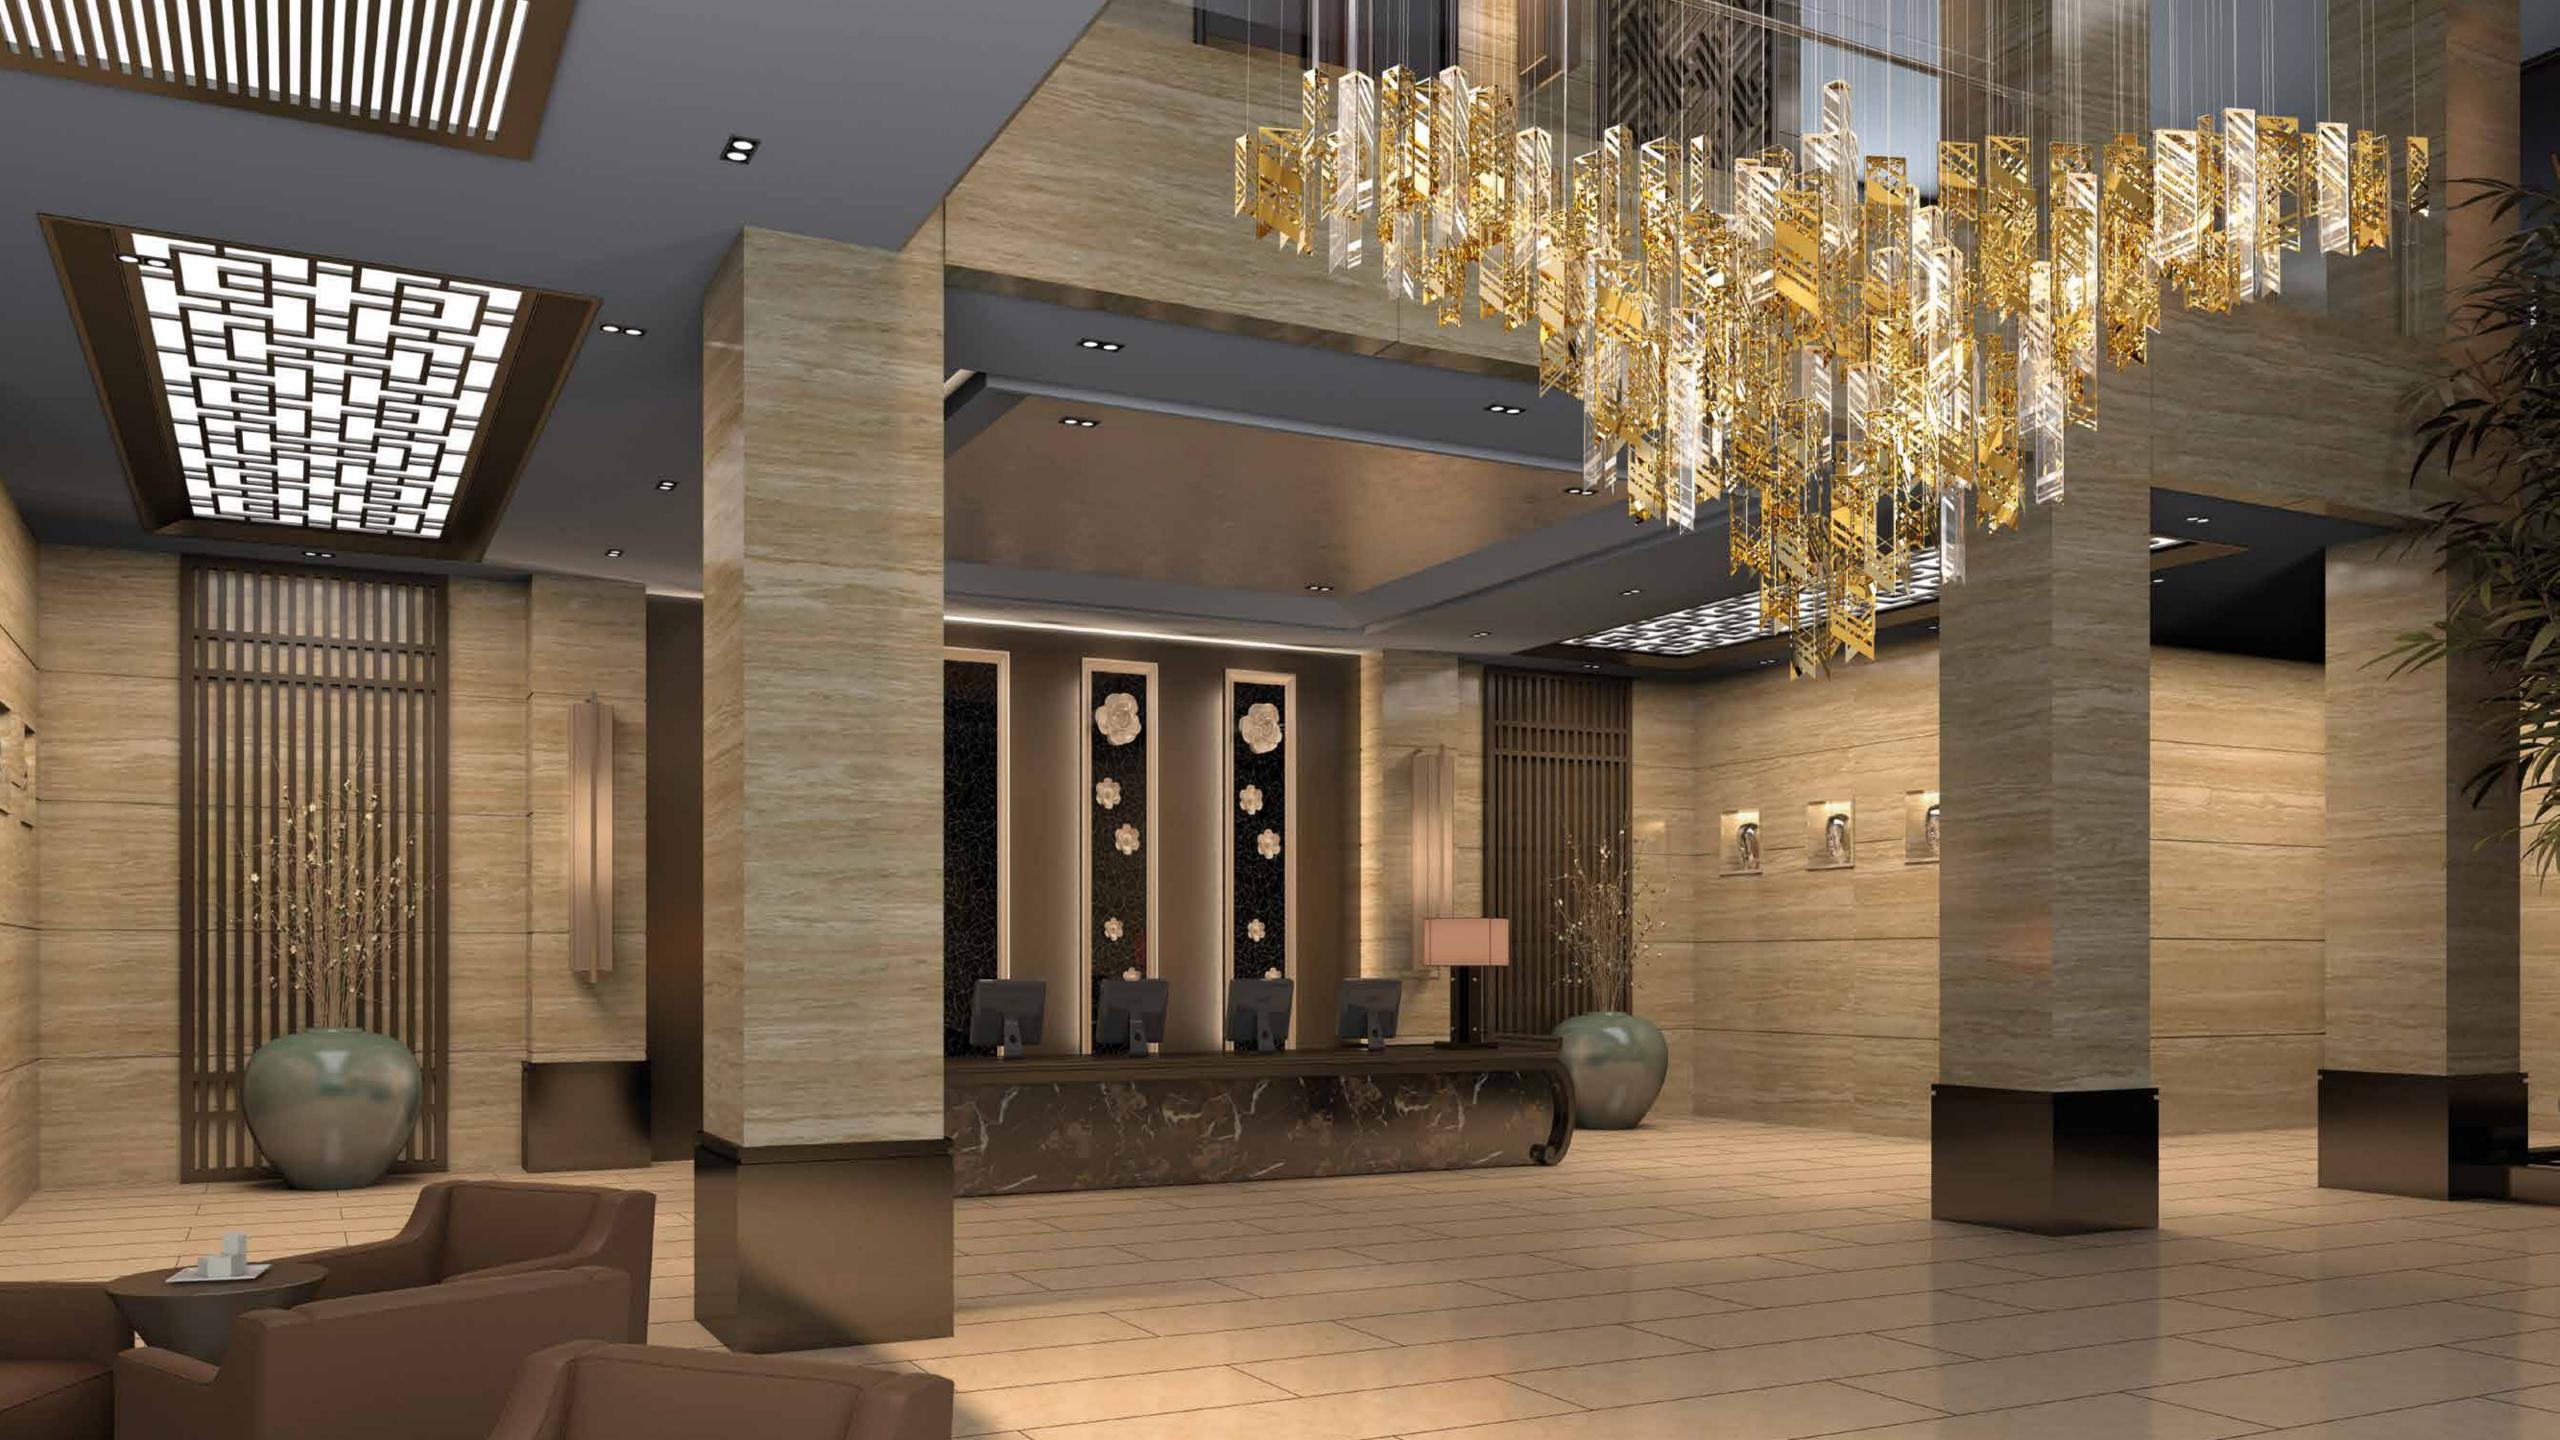

Manhattan is a ceiling installation inspired by the city's silhouette, a city landscape full of modern skyscrapers. It consists of a number of detailed glass and metalelements that refer to the technical construction of the modern period. The play on individual, triangular-like elements reminiscent of beam construction has anextraordinary charm.