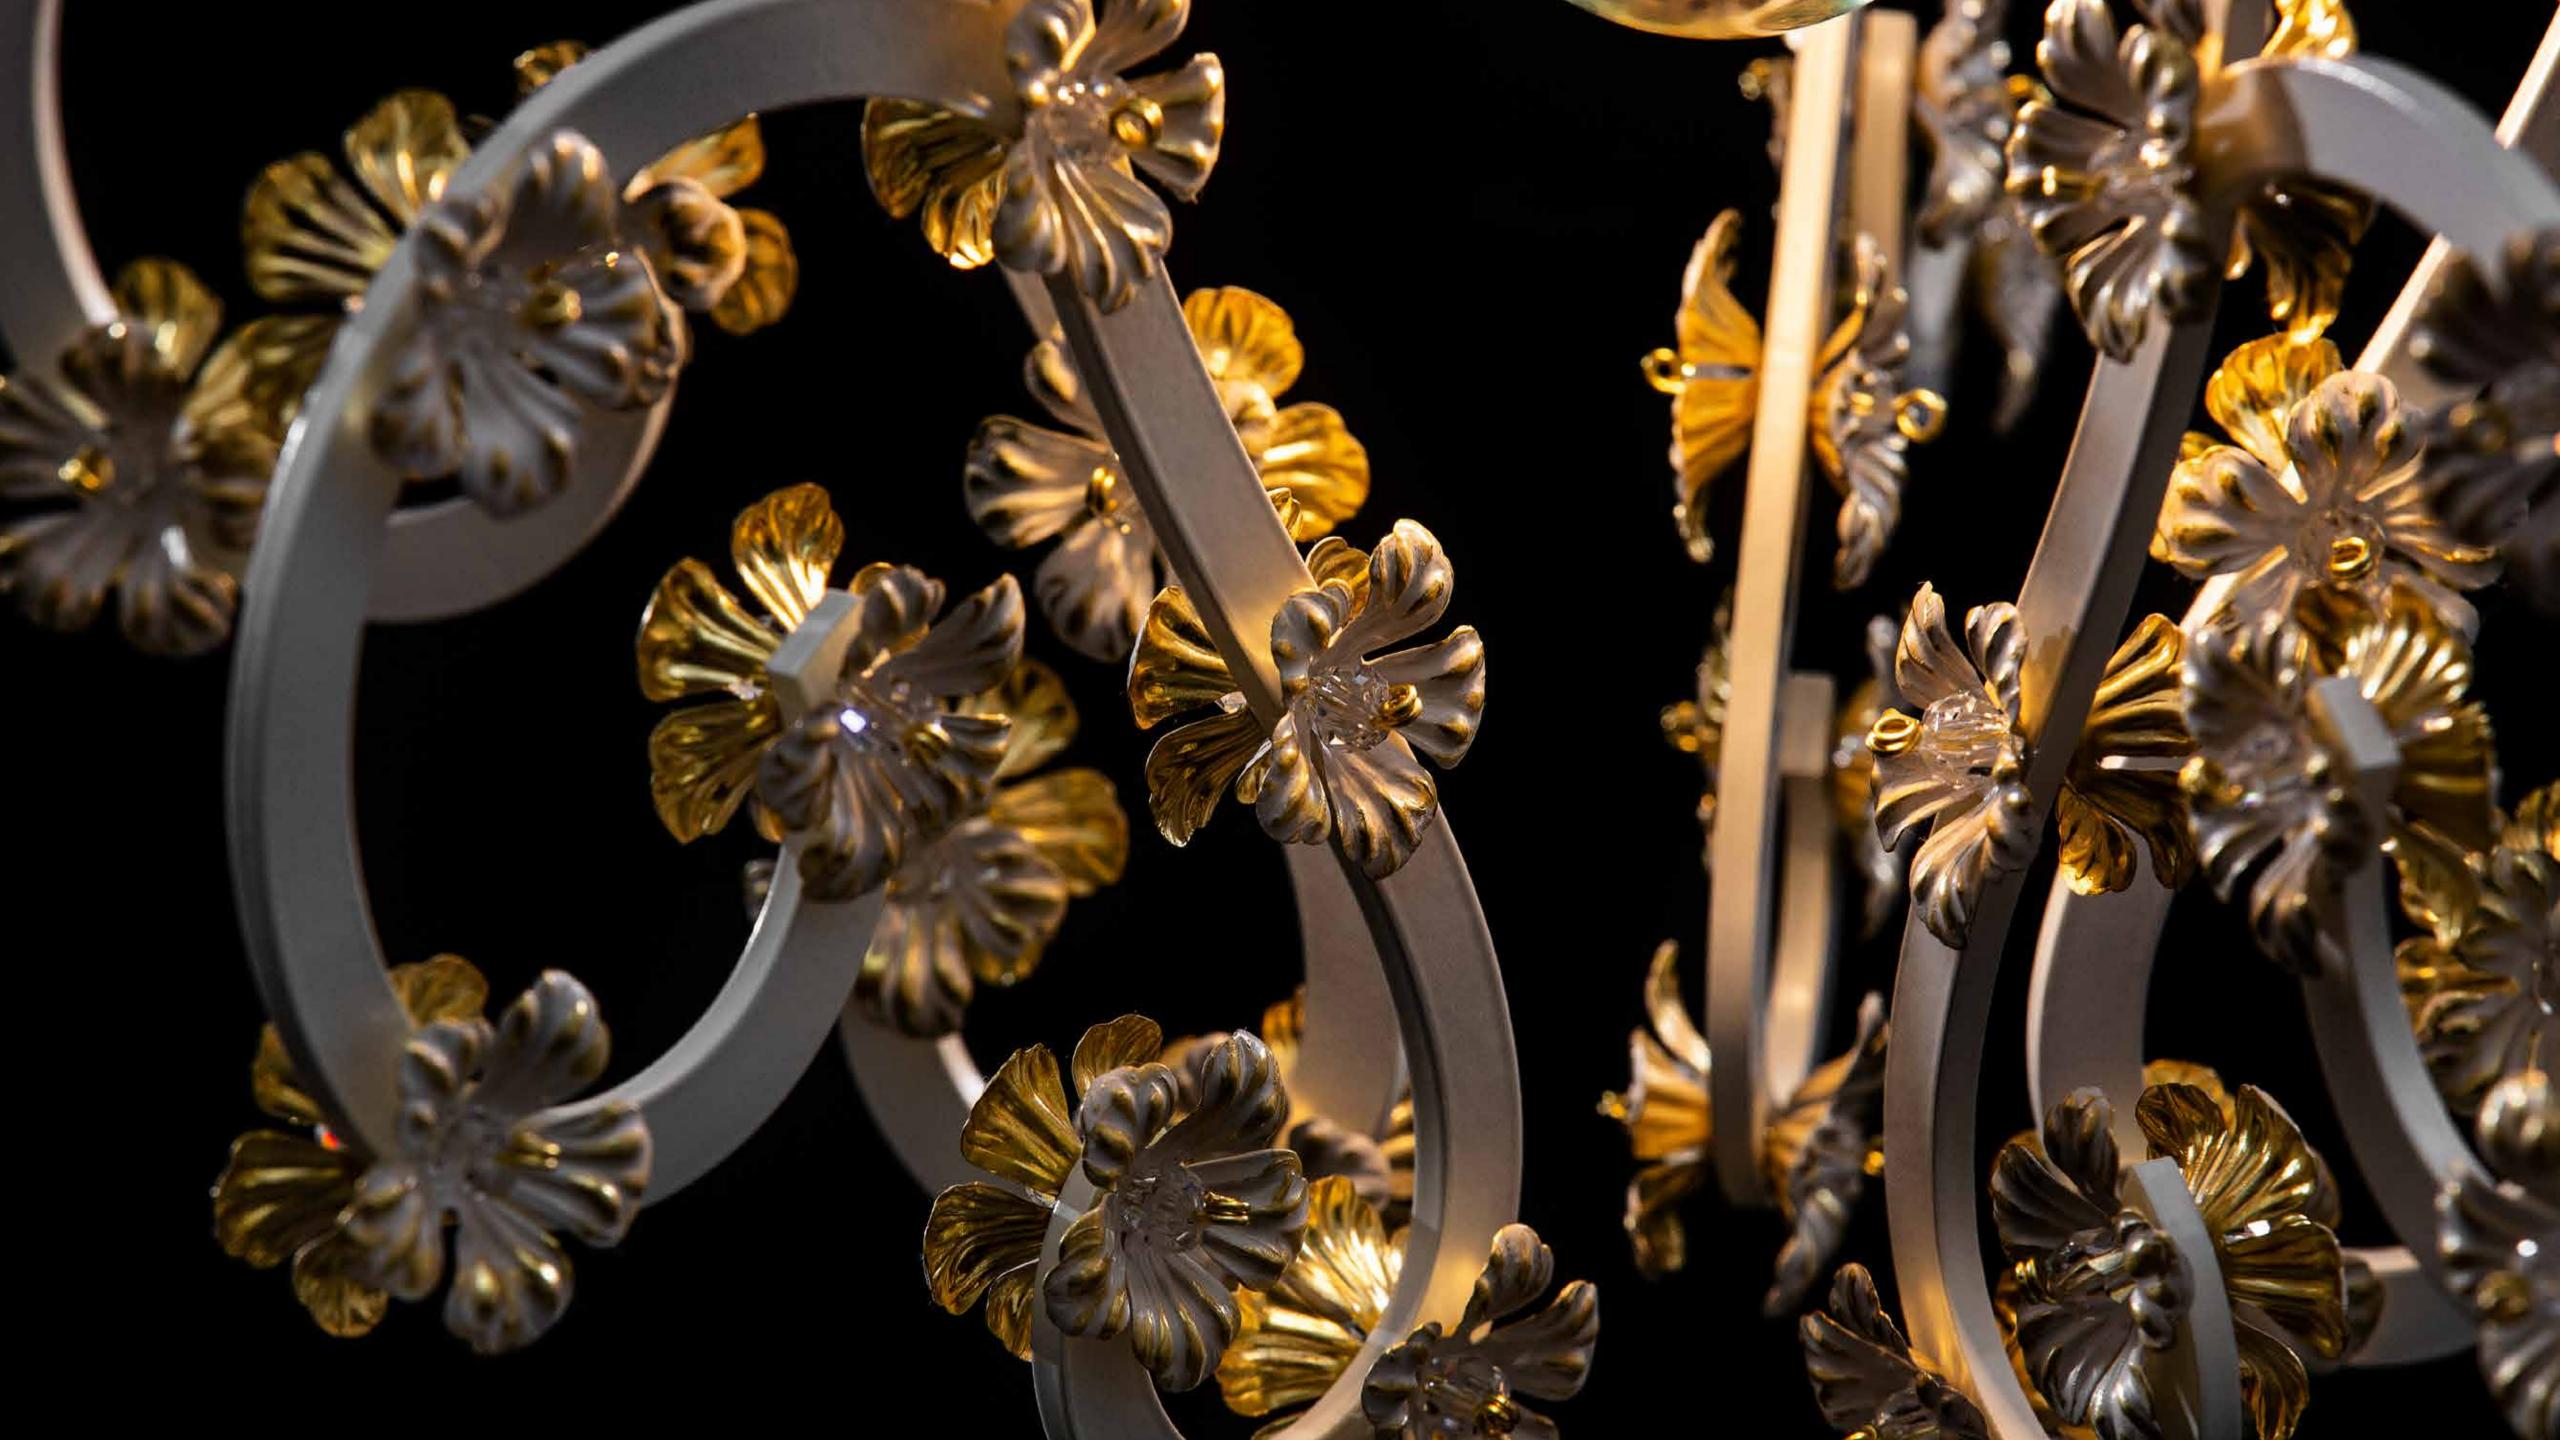

The romantic lighting concept inspired by the traditional chandelier of Maria Theresa opens our arms to tiny flowers. It invites us to explore the purity and beauty of this tiny pendant.

Spring, the symbol of birth and new beginnings. This attribute has accompanied the art world for centuries, from the greatest masters to modern scenes of contemporary artists. The author's concept of spring is obvious to us when looking at these lighting fixtures.

Cara is the journey, the shift in concept: it is a fantastic wild flower that hide the spirit of blooming summer meadows. The basis is a wire construction that carries glass components, the effect elements of the whole design. It is a rich and impressive lighting fixture that does not deny the playfulness and variability of its essence. It is certain to be the star feature in any interior.