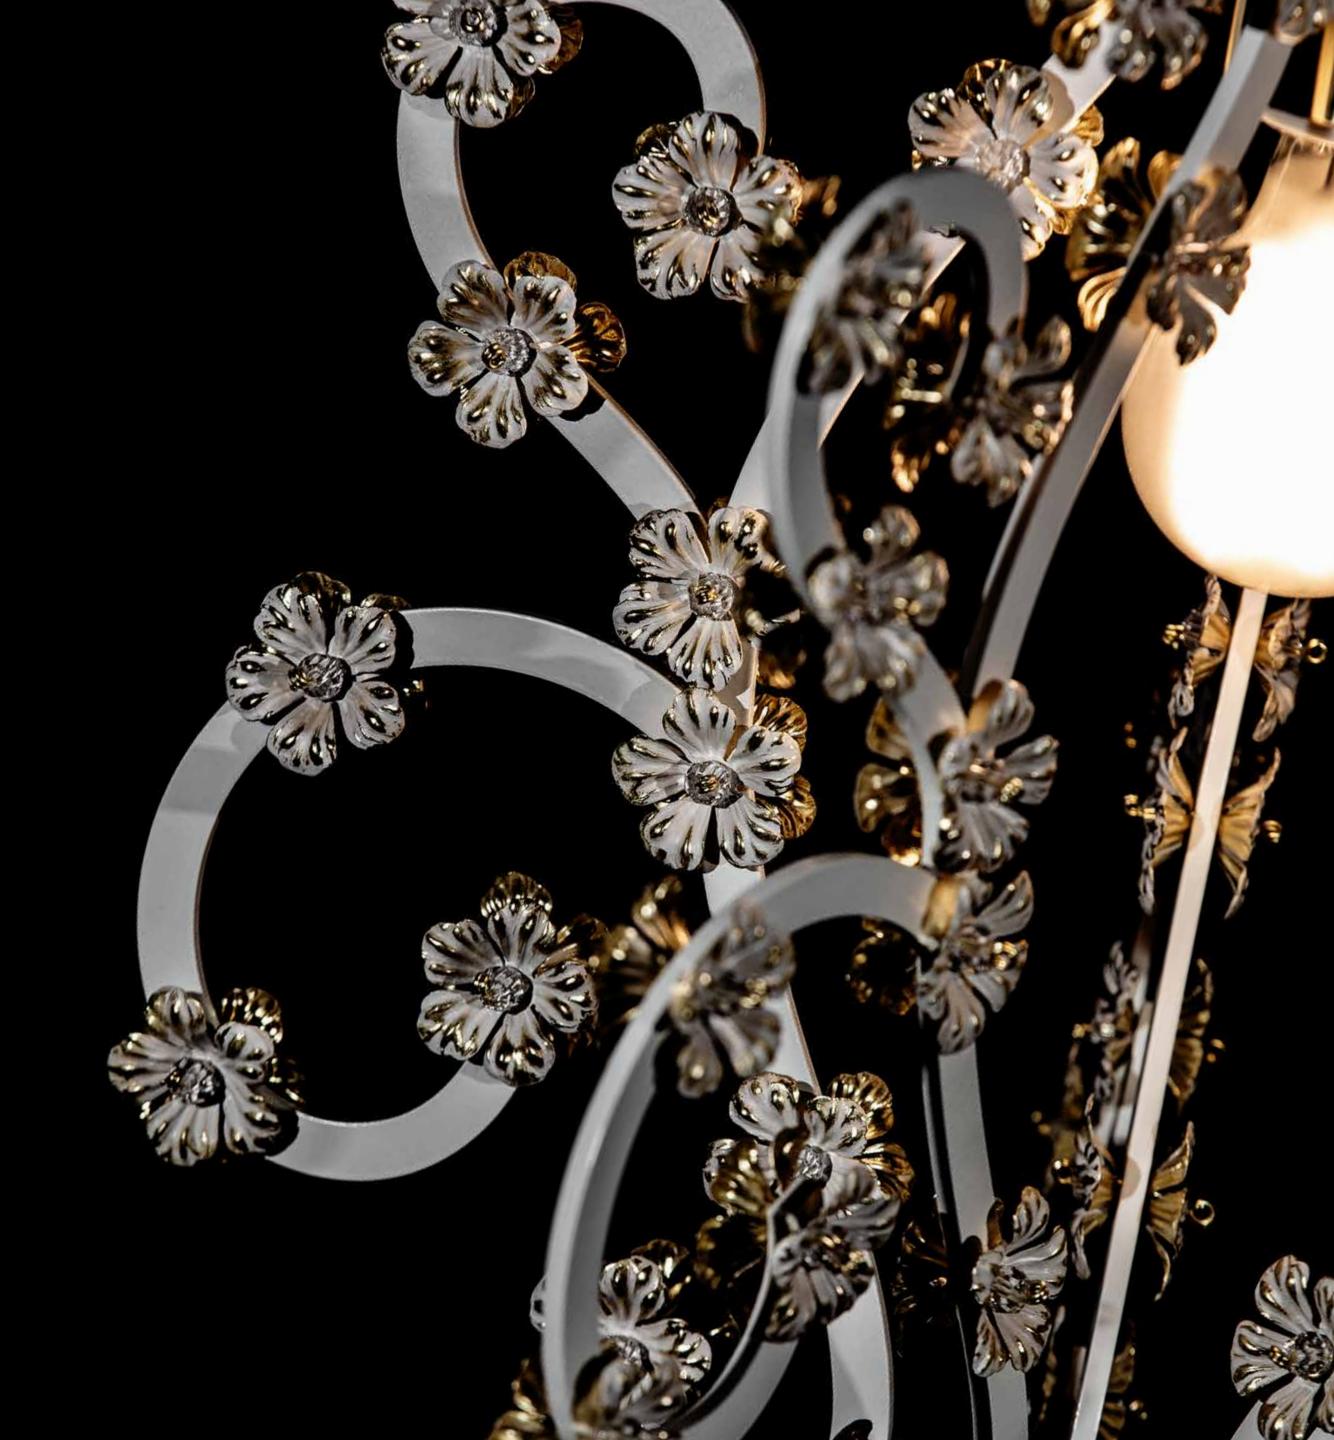

The romantic lighting concept inspired by the traditional chandelier of Maria Theresa opens our arms to tiny flowers. It invites us to explore the purity and beauty of this tiny pendant.

Spring, the symbol of birth and new beginnings. This attribute has accompanied the art world for centuries, from the greatest masters to modern scenes of contemporary artists. The author's concept of spring is obvious to us when looking at these lighting fixtures.

Cara is the journey, the shift in concept: it is a fantastic wild flower that hide the spirit of blooming summer meadows. The basis is a wire construction that carries glass components, the effect elements of the whole design. It is a rich and impressive lighting fixture that does not deny the playfulness and variability of its essence. It is certain to be the star feature in any interior.