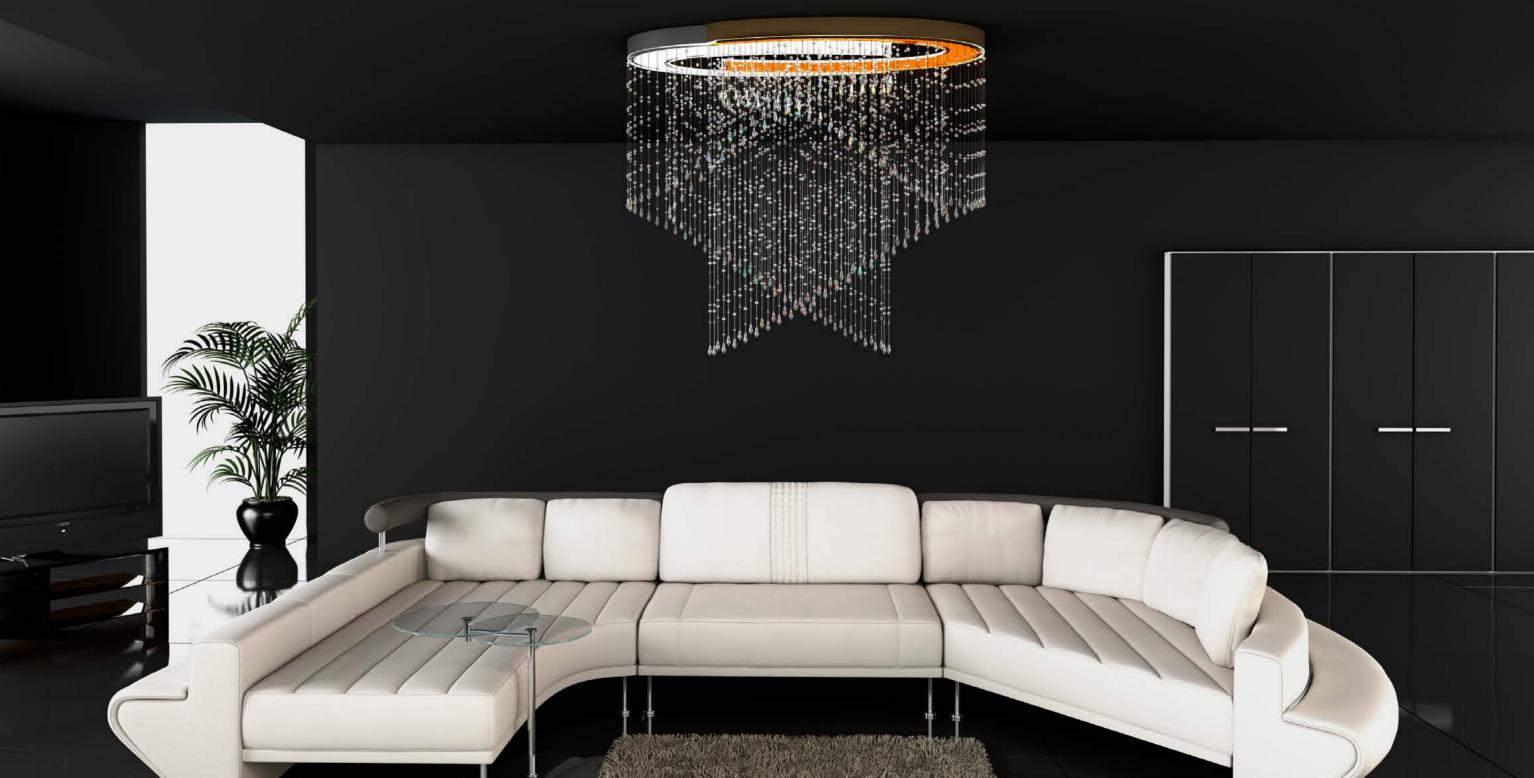

### Annulus

The inspiration behind Annulus was two expanding rings centred around one point, which is also our company logo. The simple shapes are complemented by sparkling, intertwining chains of trimmings.