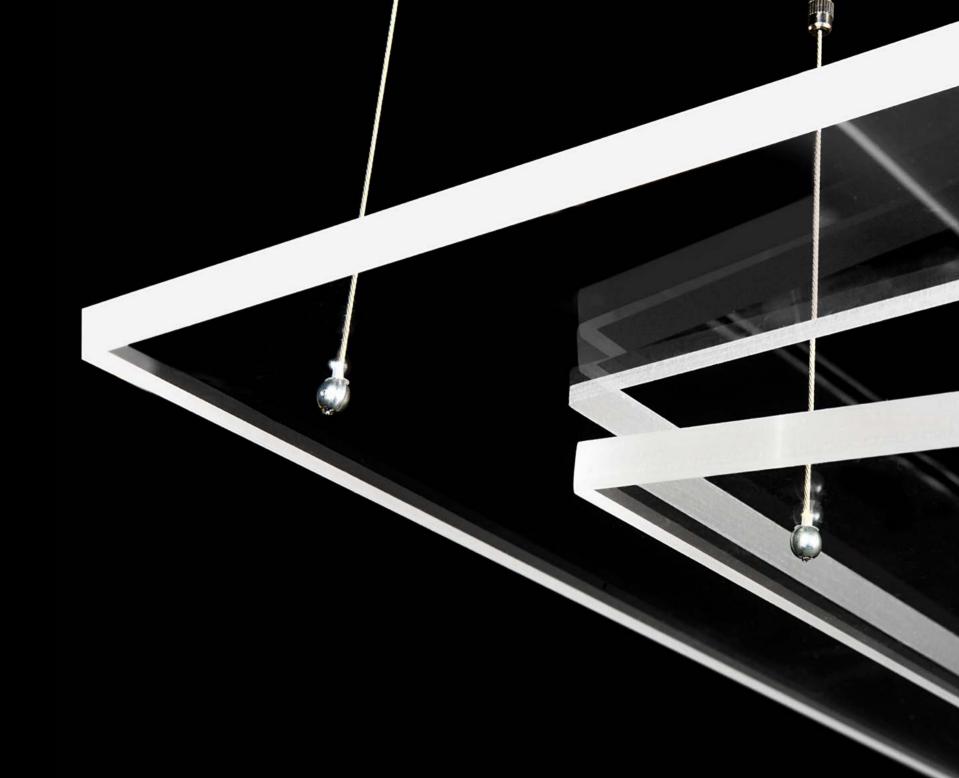

## Pure Coolness

The Pure Coolness lighting fixture features geometric shapes made of sheets of material (plexiglass and polycarbonate), in combination with cool metal lit by LED chips. The geometric spiral created by the layers of suspended flat sheets creates the illusion of movement.