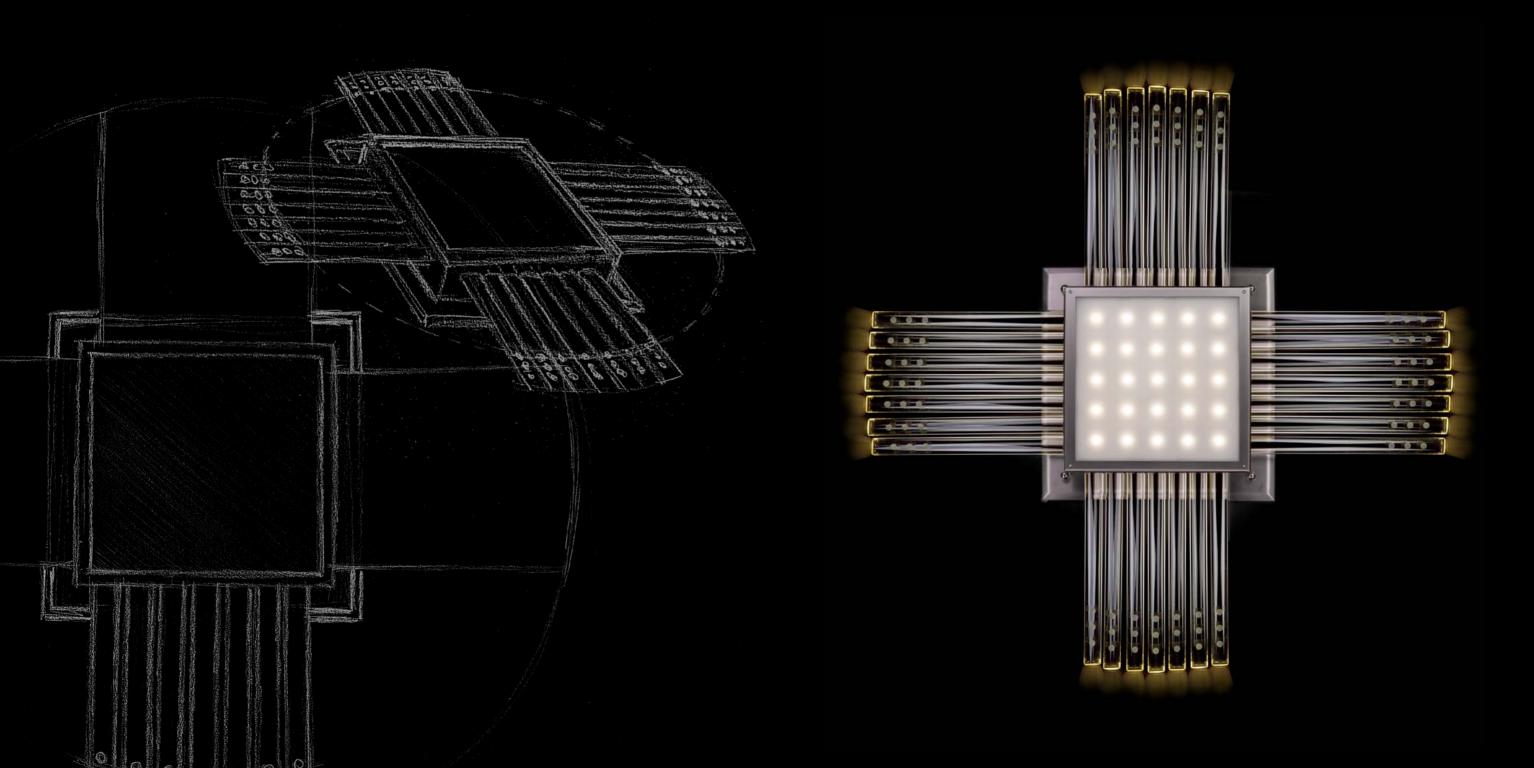

Designer: Jiří Vencl

Choss

Cross is an unconventional combination of metal, technical glass, plastic and modern LED lighting. The resulting design is clean, elegant and yet very fresh.

Jana

As the name suggests, the leitmotif of the collection is a square. A plastic diffuser ensures optimum light distribution for peak functionality, while the character of the design is provided by panels of optiwhite glass with a sandblasted border, complemented by a square of blue Imera glass with cut facets, illuminated from within. The structure is made of stainless steel.