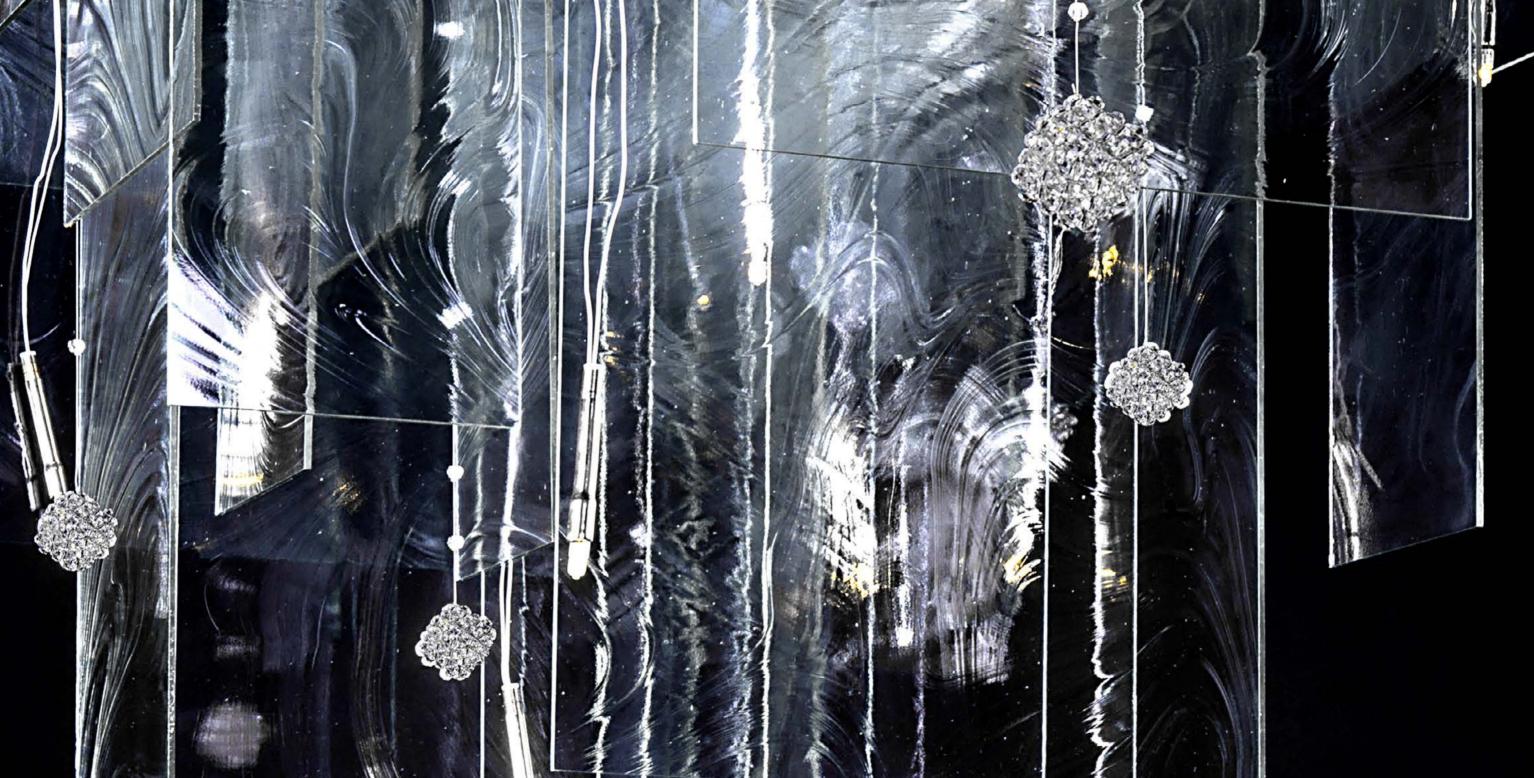

| Chandelier     | Dimension (mm)   | Wattage (W) | Weight (kg) | Carton (mm)                       | Trimmings                                     |
|----------------|------------------|-------------|-------------|-----------------------------------|-----------------------------------------------|
| ANNULUS        | 1250x600x1100    | 46x1 W      | 46          | 1200x1200x250                     | entrol encode<br>control encode<br>and encode |
| ARCTIC         | 800x800x500      | 38x1 W      | 50          | 1x 820x820x300,<br>3x 620x620x400 |                                               |
| CROSS          | "Dia 1060x H 65" | 37x1W       | 22          | 450x450x200                       |                                               |
| KINGDOM OF ICE | 1000x1000x1000   | 27x20 W     | 80          | 1050x1050x400                     | cersa entone<br>rosance                       |
| PURE COOLNESS  | 1000x1000x550    | 25x1 W      | 45          | 2x 1200x1200x250                  | Plexi XT                                      |
| SQUARE         | 740x740x110      | 29x1W       | 14          | 450x450x200                       |                                               |
| WL SQUARE      | 280x345x50       | 4x1 W       | 1,5         | 350x260x172<br>(300x210x120)      |                                               |