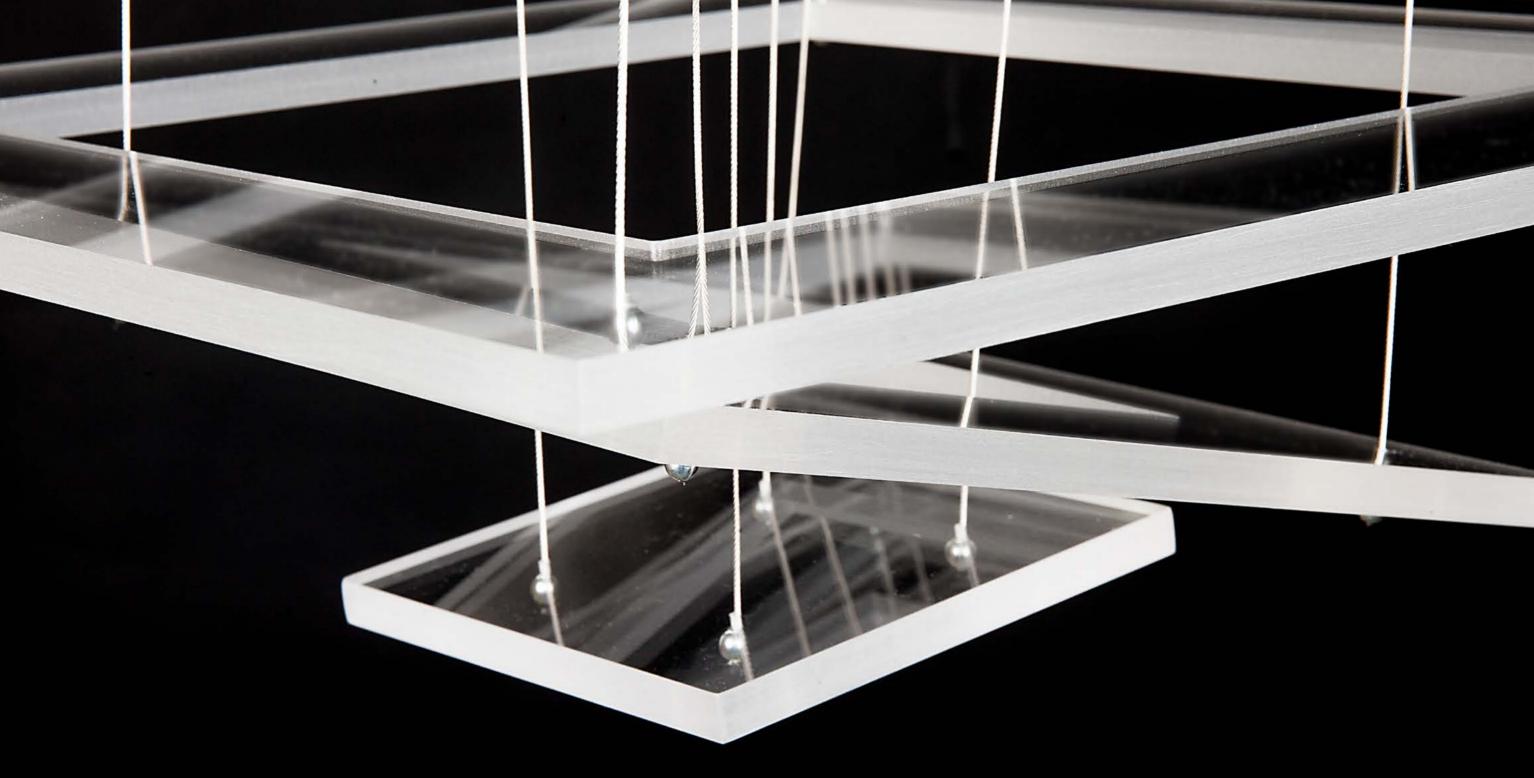

## Pure Coolness

The Pure Coolness lighting fixture features geometric shapes made of sheets of material (plexiglass and polycarbonate), in combination with cool metal lit by LED chips. The geometric spiral created by the layers of suspended flat sheets creates the illusion of movement.