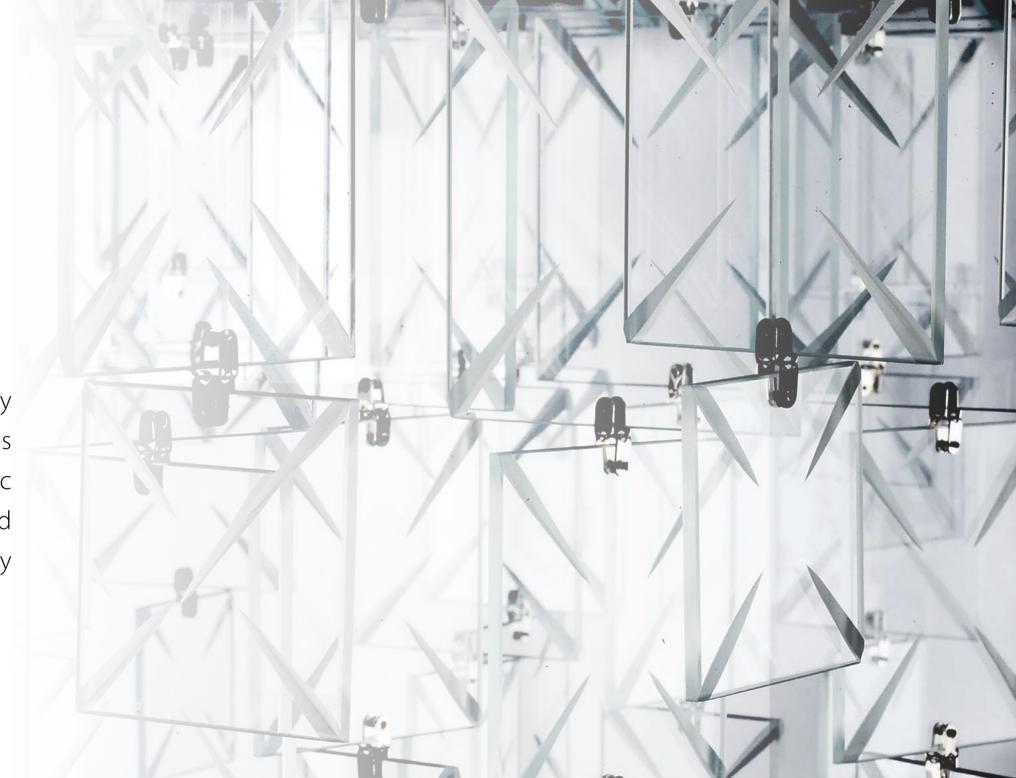

Designer: Jiří Vencl

Choss

Cross is an unconventional combination of metal, technical glass, plastic and modern LED lighting. The resulting design is clean, elegant and yet very fresh.

Jana

As the name suggests, the leitmotif of the collection is a square. A plastic diffuser ensures optimum light distribution for peak functionality, while the character of the design is provided by panels of optiwhite glass with a sandblasted border, complemented by a square of blue Imera glass with cut facets, illuminated from within. The structure is made of stainless steel.