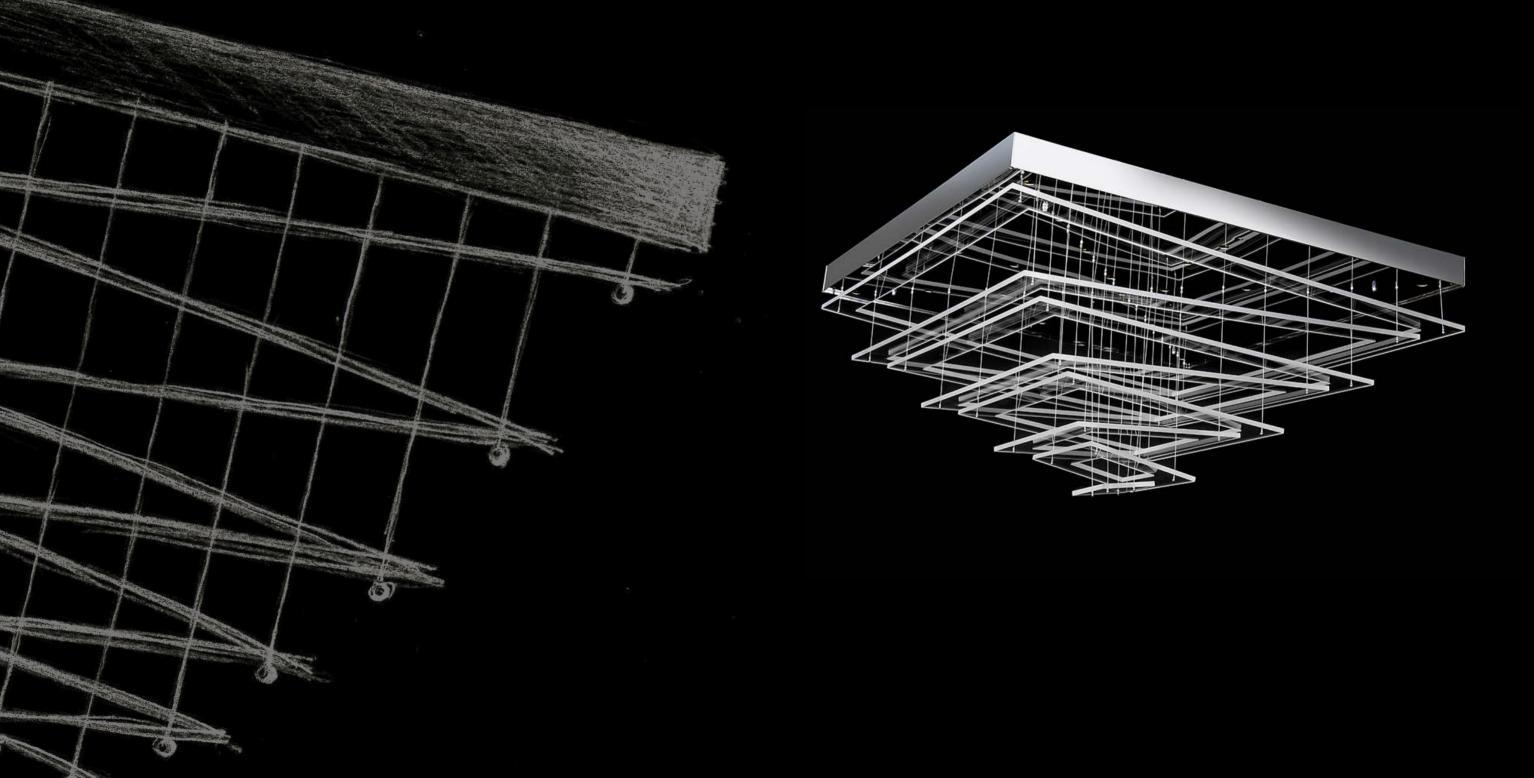

## Pure Coolness

The Pure Coolness lighting fixture features geometric shapes made of sheets of material (plexiglass and polycarbonate), in combination with cool metal lit by LED chips. The geometric spiral created by the layers of suspended flat sheets creates the illusion of movement.