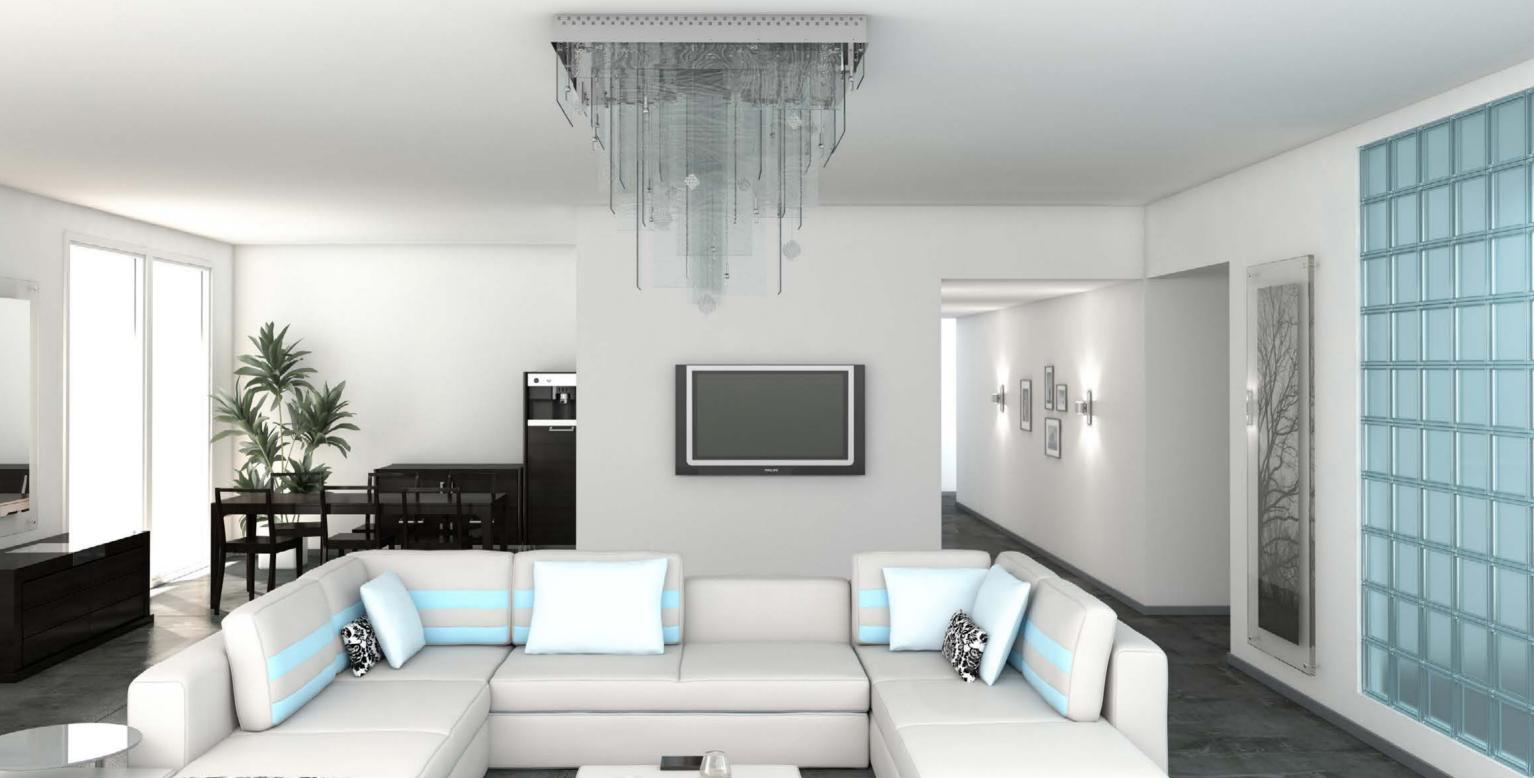

| Chandelier     | Dimension (mm)   | Wattage (W) | Weight (kg) | Carton (mm)                       | Trimmings                                     |
|----------------|------------------|-------------|-------------|-----------------------------------|-----------------------------------------------|
| ANNULUS        | 1250x600x1100    | 46x1 W      | 46          | 1200x1200x250                     | entrol encode<br>control encode<br>and encode |
| ARCTIC         | 800x800x500      | 38x1 W      | 50          | 1x 820x820x300,<br>3x 620x620x400 |                                               |
| CROSS          | "Dia 1060x H 65" | 37x1W       | 22          | 450x450x200                       |                                               |
| KINGDOM OF ICE | 1000x1000x1000   | 27x20 W     | 80          | 1050x1050x400                     | cersa entone<br>rosance                       |
| PURE COOLNESS  | 1000x1000x550    | 25x1 W      | 45          | 2x 1200x1200x250                  | Plexi XT                                      |
| SQUARE         | 740x740x110      | 29x1W       | 14          | 450x450x200                       |                                               |
| WL SQUARE      | 280x345x50       | 4x1 W       | 1,5         | 350x260x172<br>(300x210x120)      |                                               |