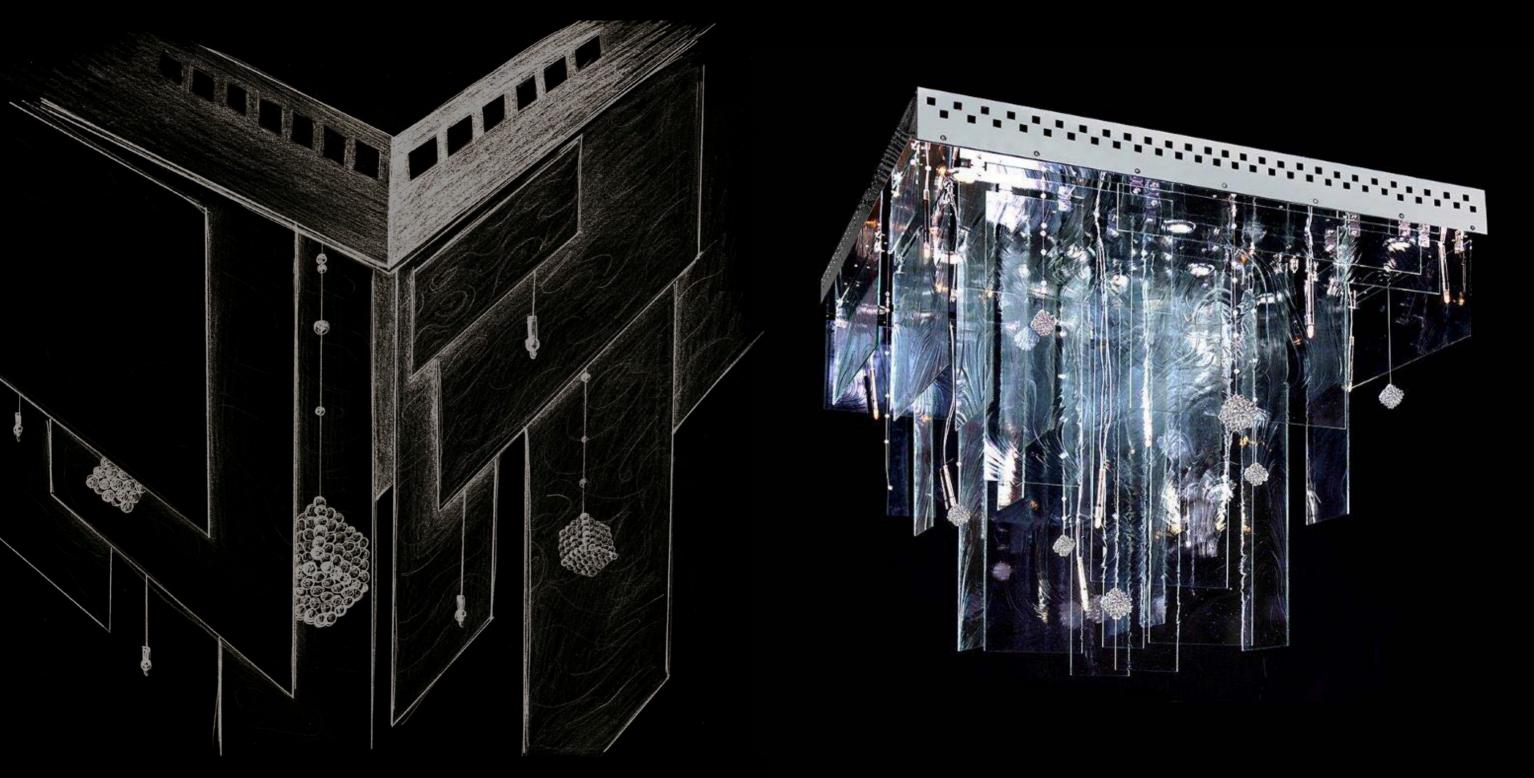

| Chandelier     | Dimension (mm)   | Wattage (W) | Weight (kg) | Carton (mm)                       | Trimmings                                     |
|----------------|------------------|-------------|-------------|-----------------------------------|-----------------------------------------------|
| ANNULUS        | 1250x600x1100    | 46x1 W      | 46          | 1200x1200x250                     | entrol encode<br>control encode<br>and encode |
| ARCTIC         | 800x800x500      | 38x1 W      | 50          | 1x 820x820x300,<br>3x 620x620x400 |                                               |
| CROSS          | "Dia 1060x H 65" | 37x1W       | 22          | 450x450x200                       |                                               |
| KINGDOM OF ICE | 1000x1000x1000   | 27x20 W     | 80          | 1050x1050x400                     | cersa entone<br>rosance                       |
| PURE COOLNESS  | 1000x1000x550    | 25x1 W      | 45          | 2x 1200x1200x250                  | Plexi XT                                      |
| SQUARE         | 740x740x110      | 29x1W       | 14          | 450x450x200                       |                                               |
| WL SQUARE      | 280x345x50       | 4x1 W       | 1,5         | 350x260x172<br>(300x210x120)      |                                               |