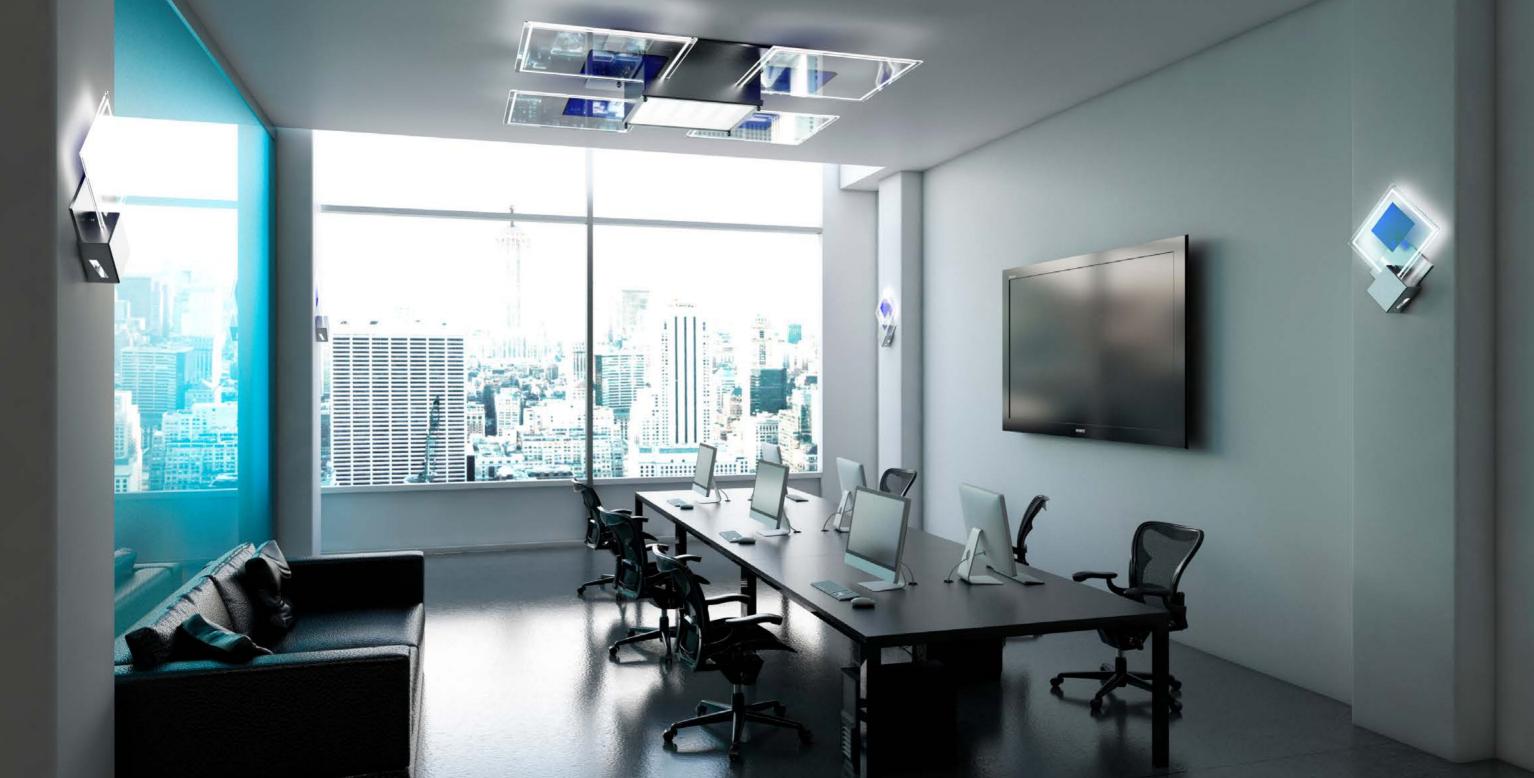

Designer: Jiří Vencl

Choss

Cross is an unconventional combination of metal, technical glass, plastic and modern LED lighting. The resulting design is clean, elegant and yet very fresh.

Jana

As the name suggests, the leitmotif of the collection is a square. A plastic diffuser ensures optimum light distribution for peak functionality, while the character of the design is provided by panels of optiwhite glass with a sandblasted border, complemented by a square of blue Imera glass with cut facets, illuminated from within. The structure is made of stainless steel.