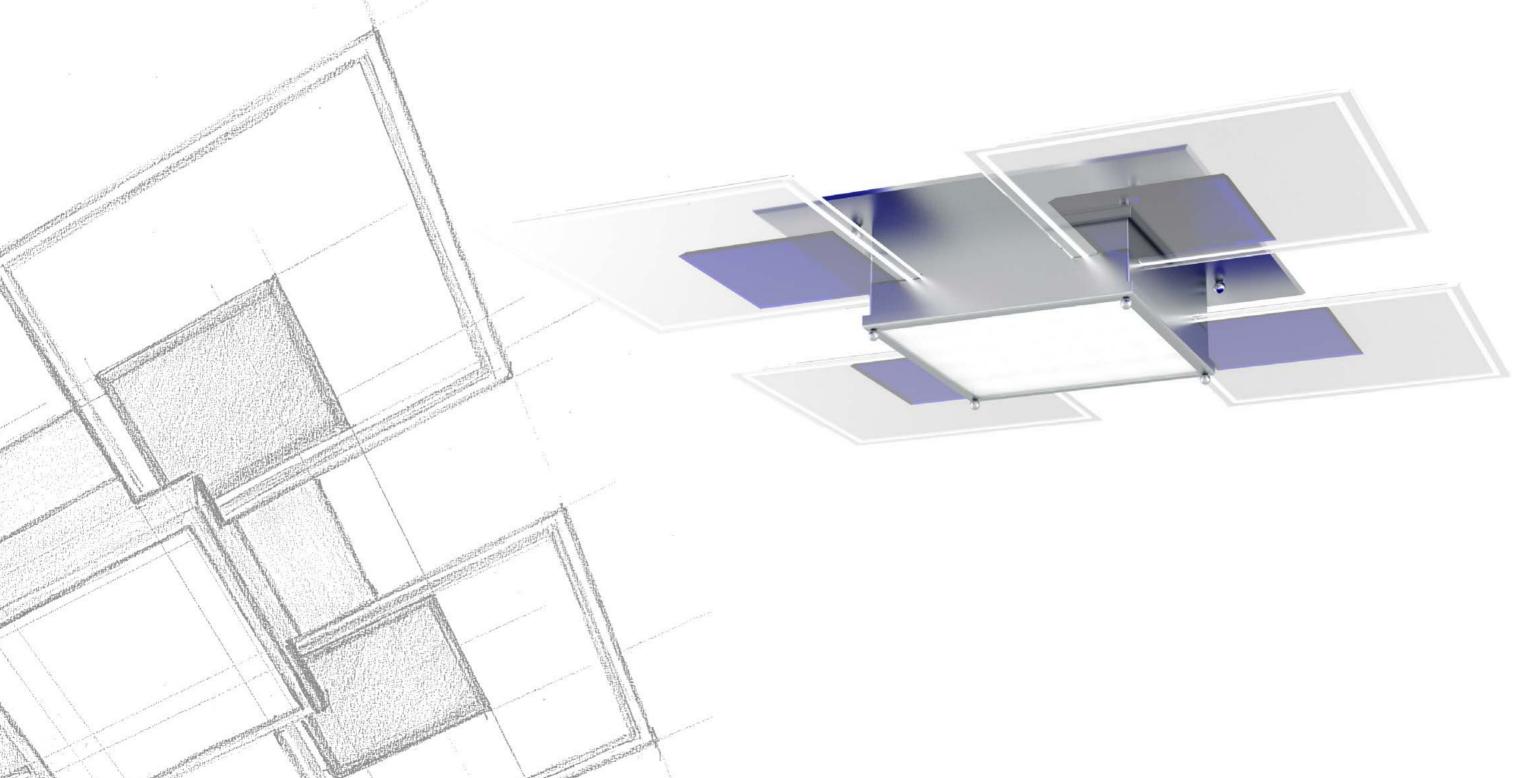

Designer: Jiří Vencl

Choss

Cross is an unconventional combination of metal, technical glass, plastic and modern LED lighting. The resulting design is clean, elegant and yet very fresh.

Jana

As the name suggests, the leitmotif of the collection is a square. A plastic diffuser ensures optimum light distribution for peak functionality, while the character of the design is provided by panels of optiwhite glass with a sandblasted border, complemented by a square of blue Imera glass with cut facets, illuminated from within. The structure is made of stainless steel.