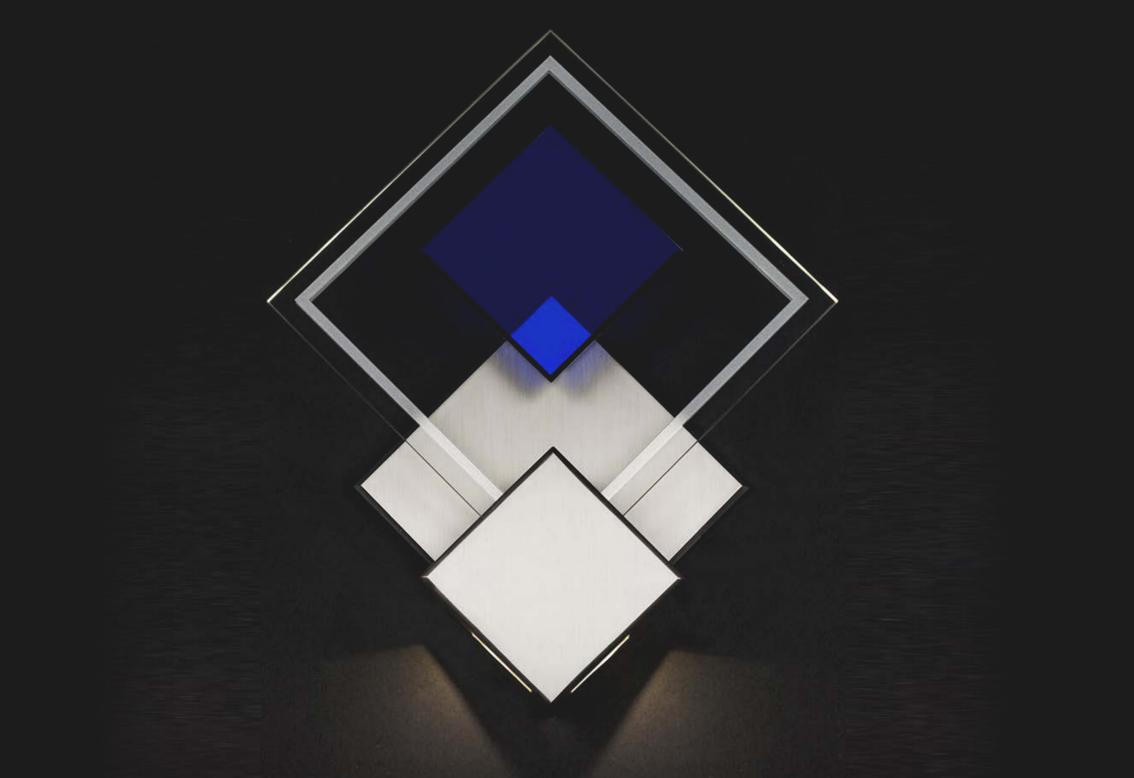

Designer: Jiří Vencl

Choss

Cross is an unconventional combination of metal, technical glass, plastic and modern LED lighting. The resulting design is clean, elegant and yet very fresh.

Jana

As the name suggests, the leitmotif of the collection is a square. A plastic diffuser ensures optimum light distribution for peak functionality, while the character of the design is provided by panels of optiwhite glass with a sandblasted border, complemented by a square of blue Imera glass with cut facets, illuminated from within. The structure is made of stainless steel.