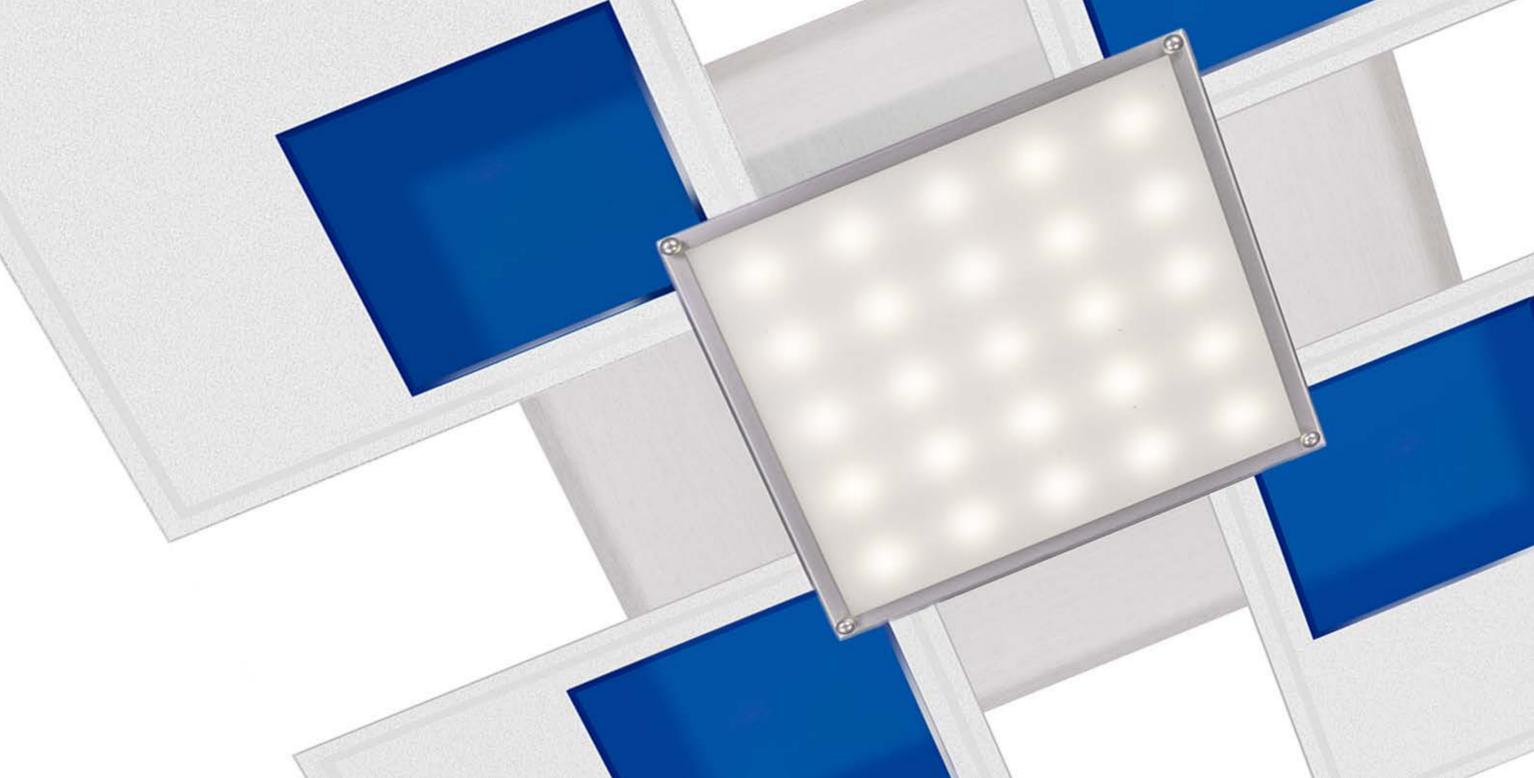

Designer: Jiří Vencl

Choss

Cross is an unconventional combination of metal, technical glass, plastic and modern LED lighting. The resulting design is clean, elegant and yet very fresh.

Jana

As the name suggests, the leitmotif of the collection is a square. A plastic diffuser ensures optimum light distribution for peak functionality, while the character of the design is provided by panels of optiwhite glass with a sandblasted border, complemented by a square of blue Imera glass with cut facets, illuminated from within. The structure is made of stainless steel.