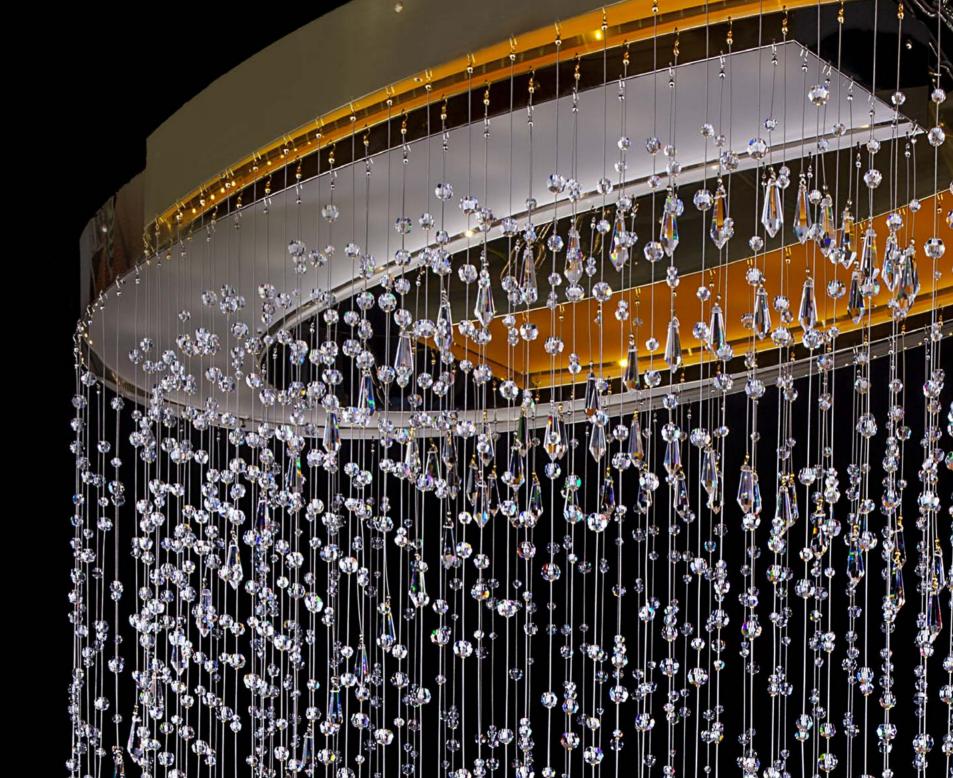

### Annulus

The inspiration behind Annulus was two expanding rings centred around one point, which is also our company logo. The simple shapes are complemented by sparkling, intertwining chains of trimmings.