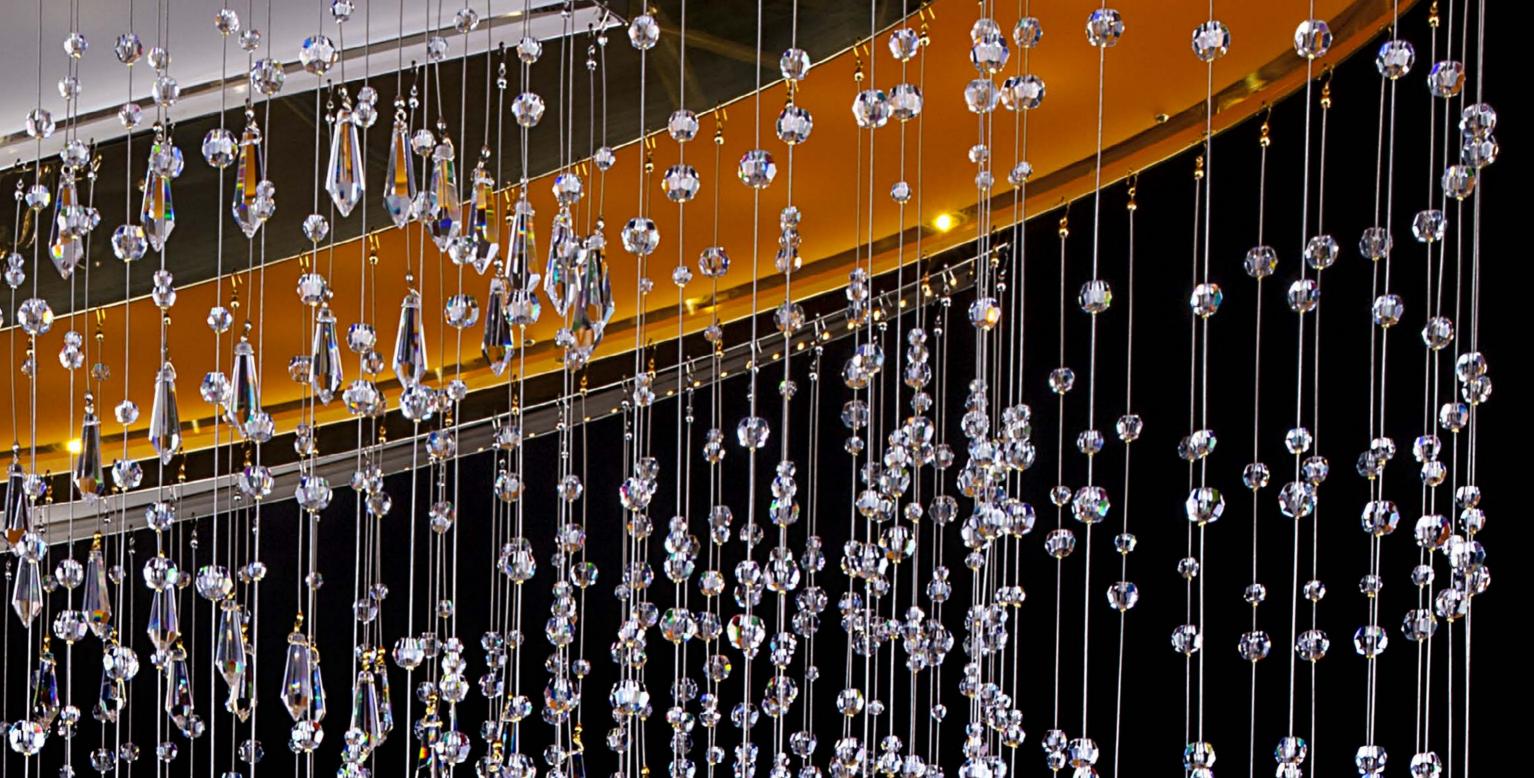

### Annulus

The inspiration behind Annulus was two expanding rings centred around one point, which is also our company logo. The simple shapes are complemented by sparkling, intertwining chains of trimmings.