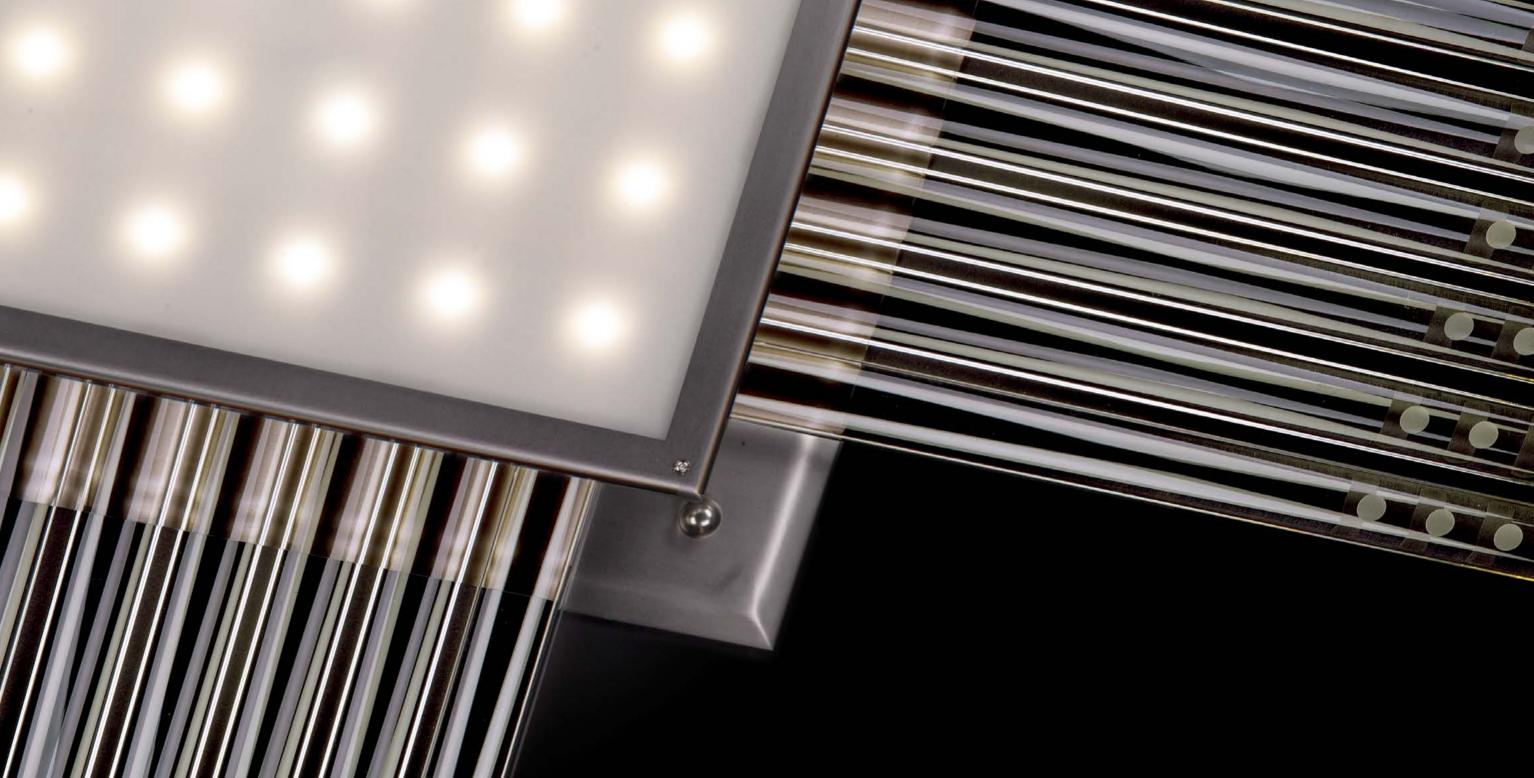

Designer: Jiří Vencl

Choss

Cross is an unconventional combination of metal, technical glass, plastic and modern LED lighting. The resulting design is clean, elegant and yet very fresh.

Jana

As the name suggests, the leitmotif of the collection is a square. A plastic diffuser ensures optimum light distribution for peak functionality, while the character of the design is provided by panels of optiwhite glass with a sandblasted border, complemented by a square of blue Imera glass with cut facets, illuminated from within. The structure is made of stainless steel.