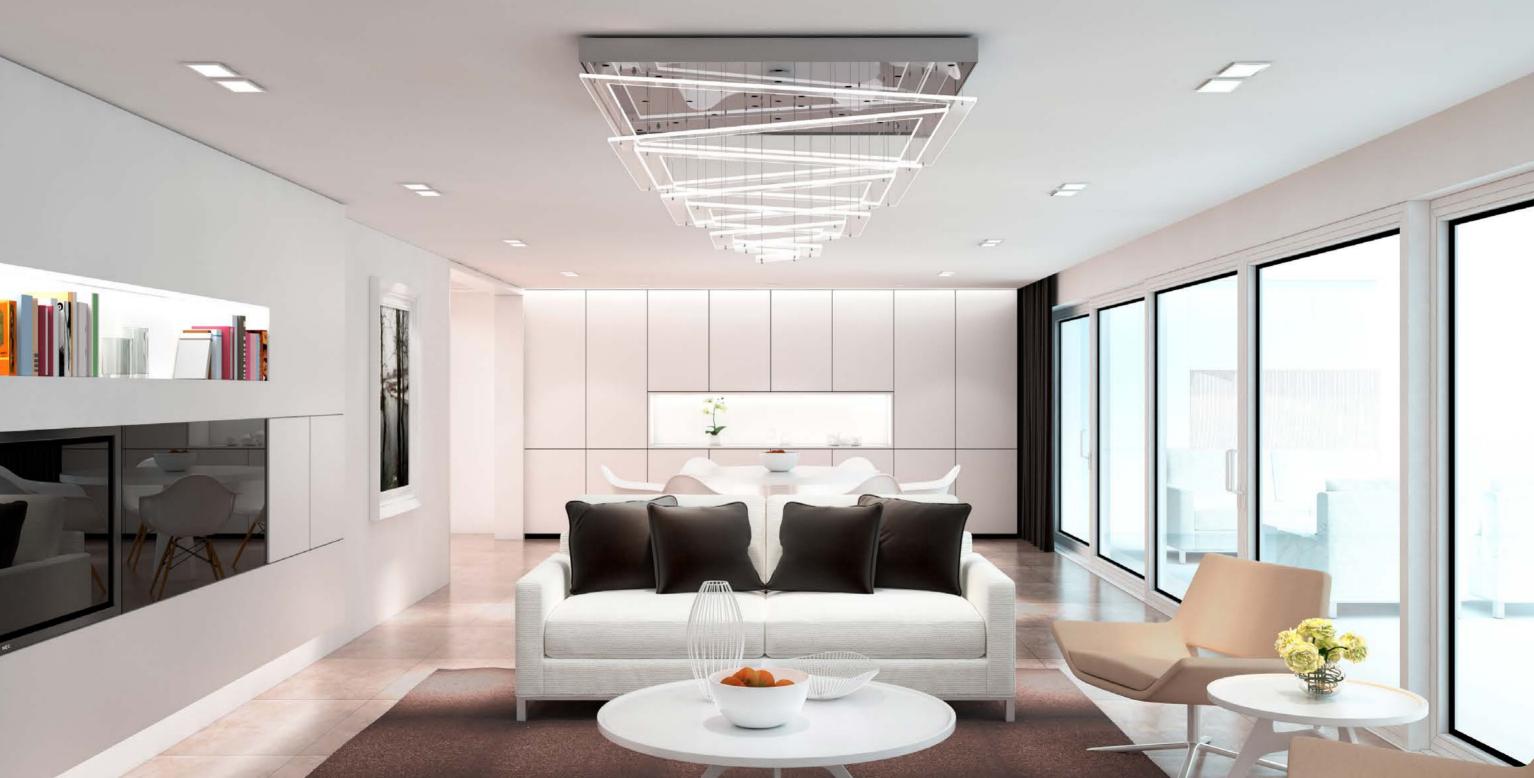

## Pure Coolness

The Pure Coolness lighting fixture features geometric shapes made of sheets of material (plexiglass and polycarbonate), in combination with cool metal lit by LED chips. The geometric spiral created by the layers of suspended flat sheets creates the illusion of movement.