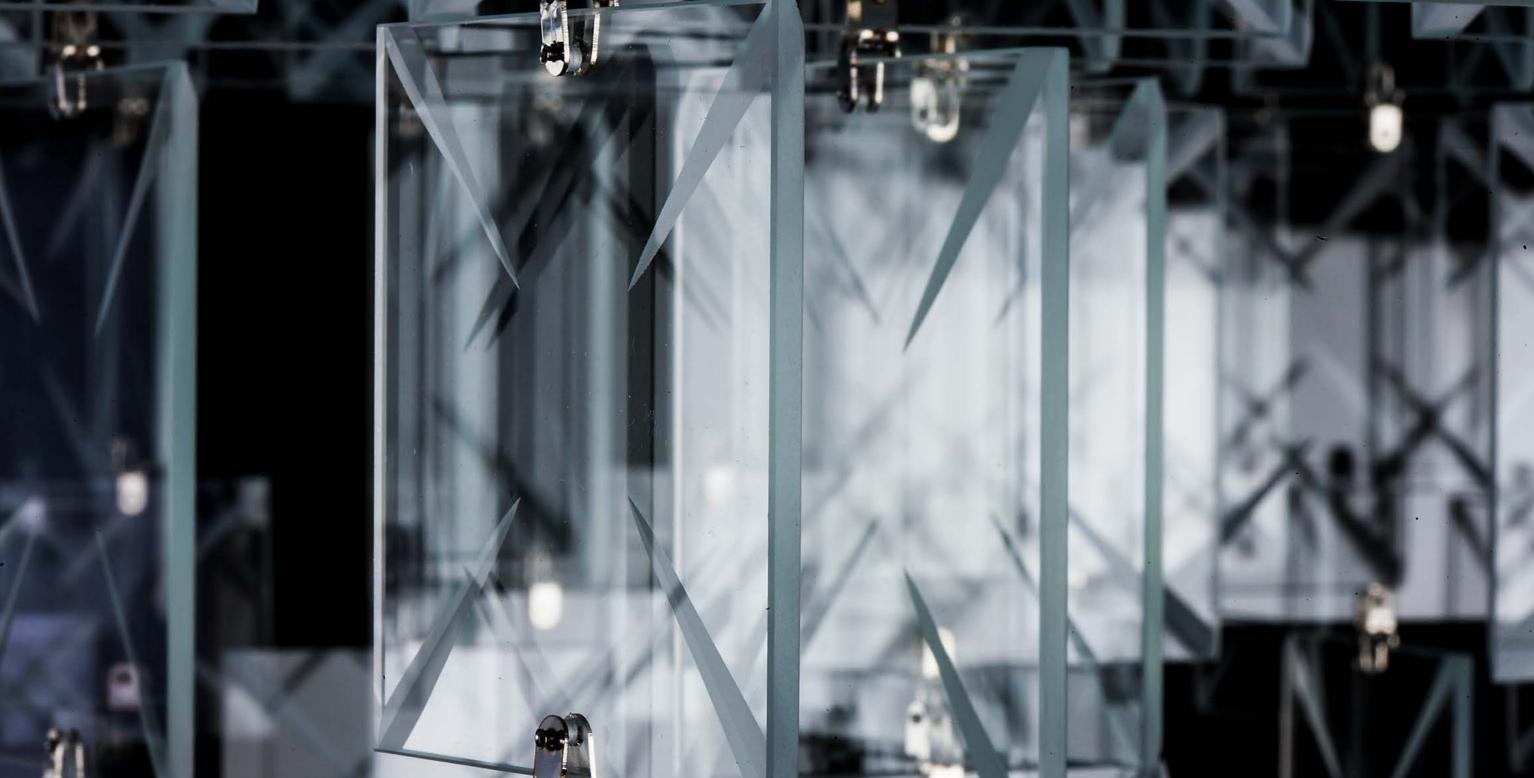

## Pure Coolness

The Pure Coolness lighting fixture features geometric shapes made of sheets of material (plexiglass and polycarbonate), in combination with cool metal lit by LED chips. The geometric spiral created by the layers of suspended flat sheets creates the illusion of movement.