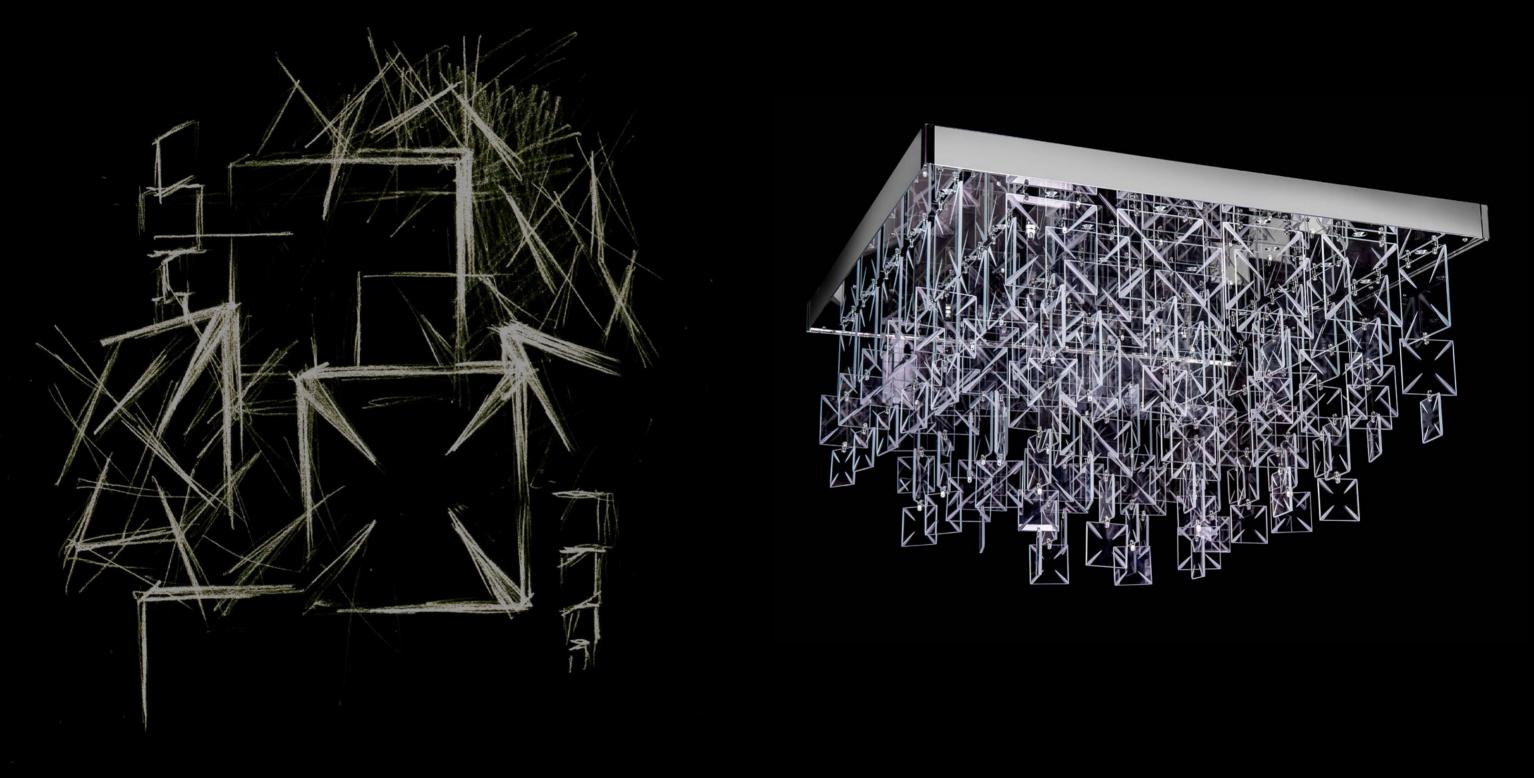

Designer: Jiří Vencl

Choss

Cross is an unconventional combination of metal, technical glass, plastic and modern LED lighting. The resulting design is clean, elegant and yet very fresh.

Jana

As the name suggests, the leitmotif of the collection is a square. A plastic diffuser ensures optimum light distribution for peak functionality, while the character of the design is provided by panels of optiwhite glass with a sandblasted border, complemented by a square of blue Imera glass with cut facets, illuminated from within. The structure is made of stainless steel.