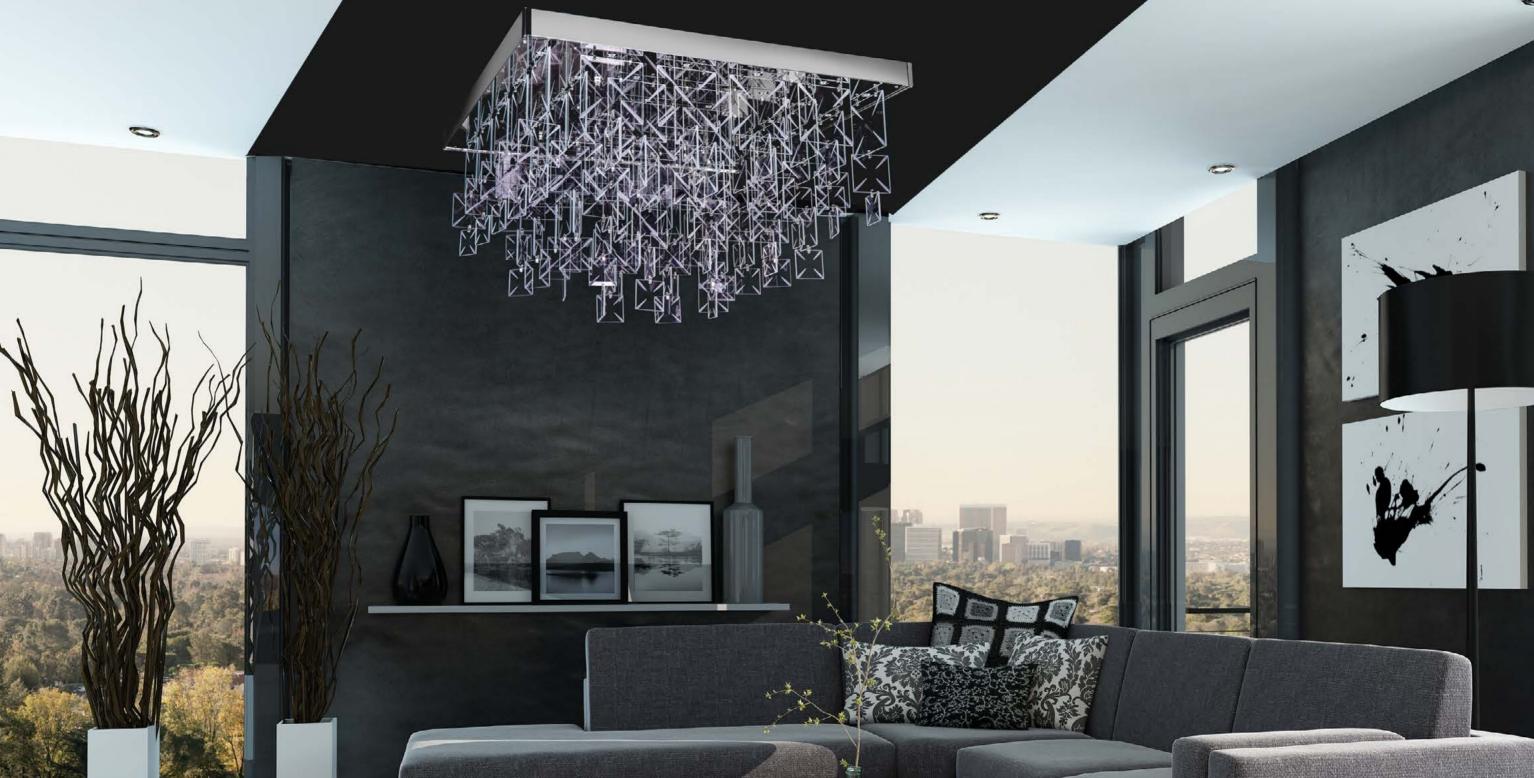

Designer: Jiří Vencl

Choss

Cross is an unconventional combination of metal, technical glass, plastic and modern LED lighting. The resulting design is clean, elegant and yet very fresh.

Jana

As the name suggests, the leitmotif of the collection is a square. A plastic diffuser ensures optimum light distribution for peak functionality, while the character of the design is provided by panels of optiwhite glass with a sandblasted border, complemented by a square of blue Imera glass with cut facets, illuminated from within. The structure is made of stainless steel.