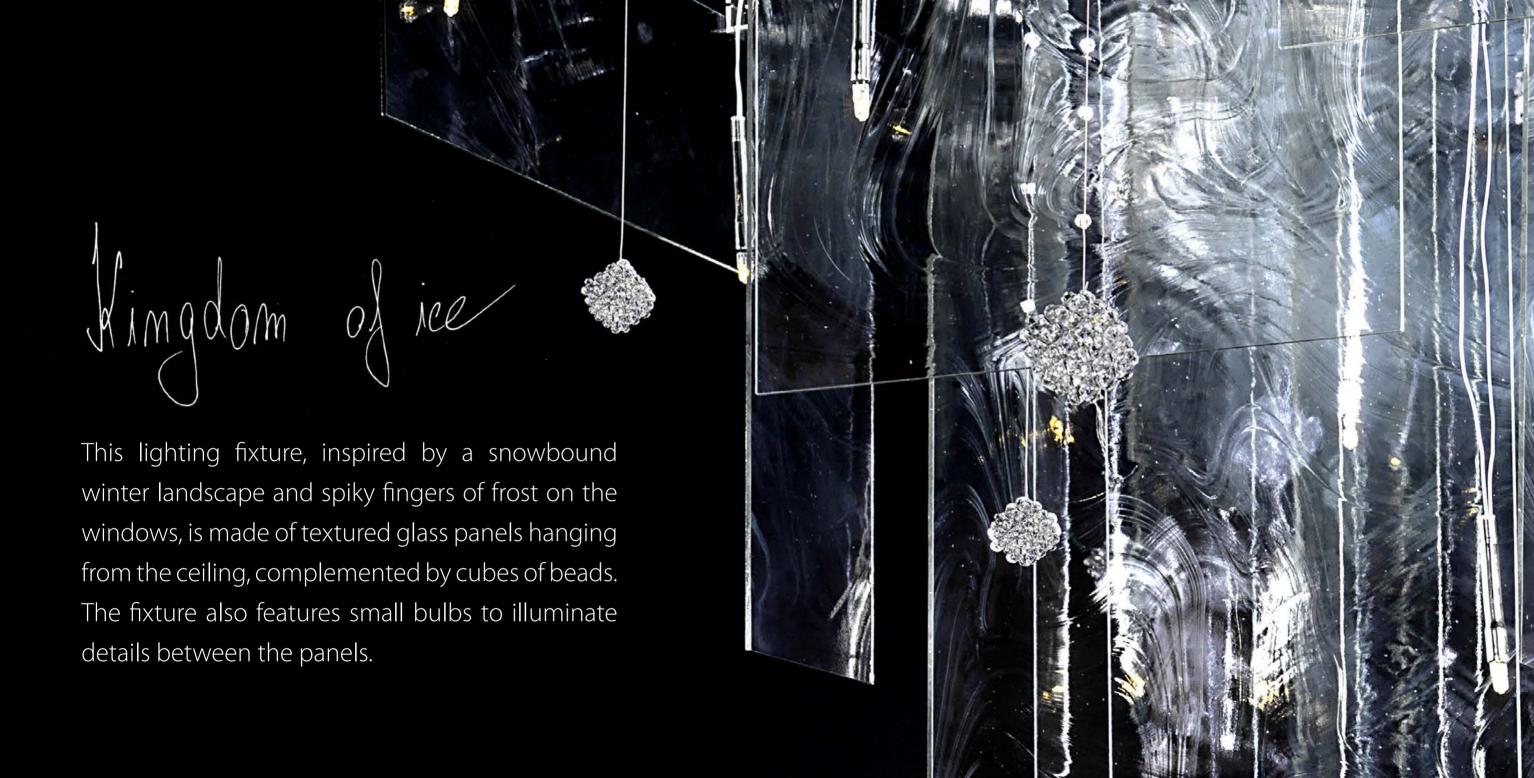

| Chandelier     | Dimension (mm)   | Wattage (W) | Weight (kg) | Carton (mm)                       | Trimmings                                     |
|----------------|------------------|-------------|-------------|-----------------------------------|-----------------------------------------------|
| ANNULUS        | 1250x600x1100    | 46x1 W      | 46          | 1200x1200x250                     | entrol encode<br>control encode<br>and encode |
| ARCTIC         | 800x800x500      | 38x1 W      | 50          | 1x 820x820x300,<br>3x 620x620x400 |                                               |
| CROSS          | "Dia 1060x H 65" | 37x1W       | 22          | 450x450x200                       |                                               |
| KINGDOM OF ICE | 1000x1000x1000   | 27x20 W     | 80          | 1050x1050x400                     | cersa entone<br>rosance                       |
| PURE COOLNESS  | 1000x1000x550    | 25x1 W      | 45          | 2x 1200x1200x250                  | Plexi XT                                      |
| SQUARE         | 740x740x110      | 29x1W       | 14          | 450x450x200                       |                                               |
| WL SQUARE      | 280x345x50       | 4x1 W       | 1,5         | 350x260x172<br>(300x210x120)      |                                               |