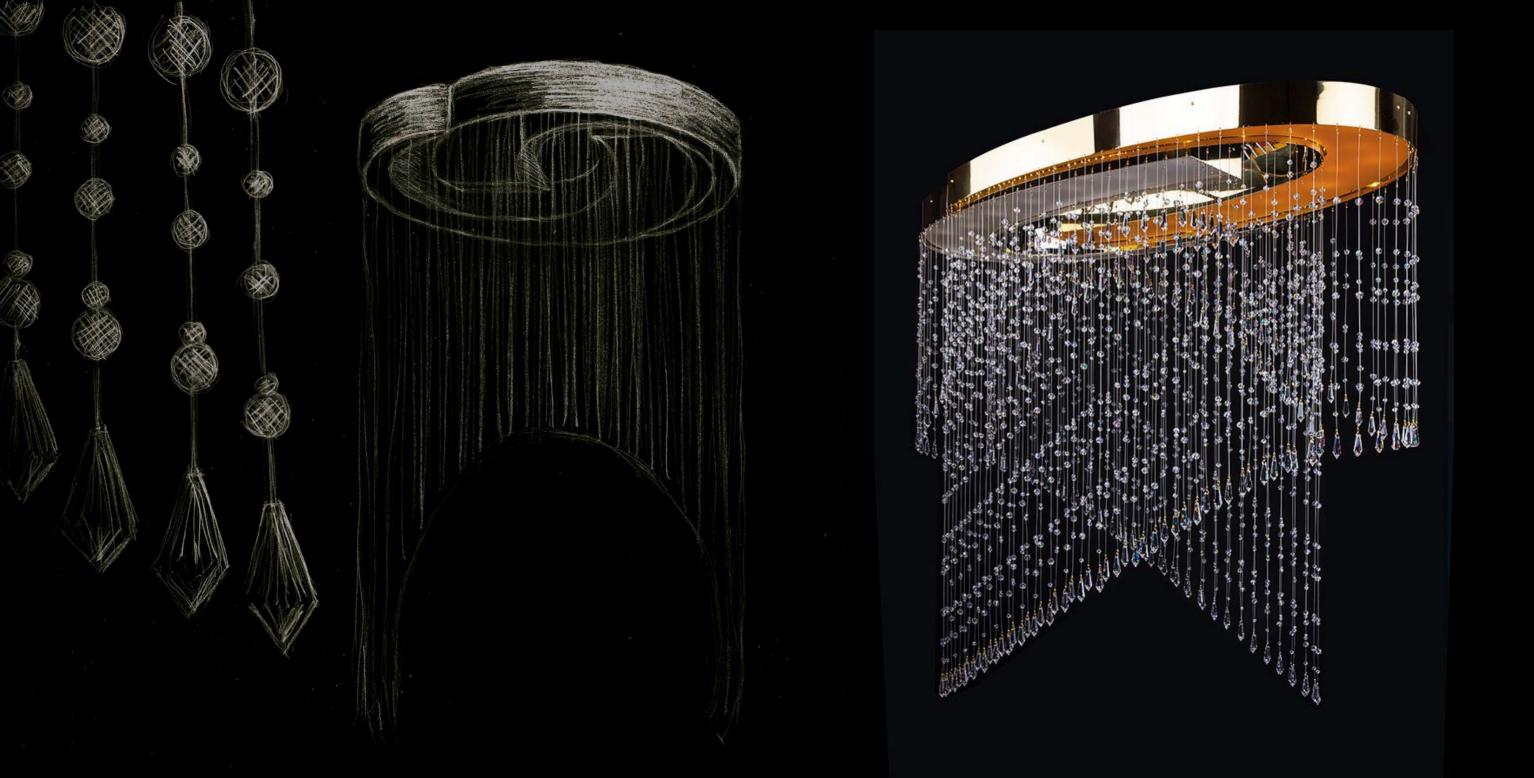

### Annulus

The inspiration behind Annulus was two expanding rings centred around one point, which is also our company logo. The simple shapes are complemented by sparkling, intertwining chains of trimmings.